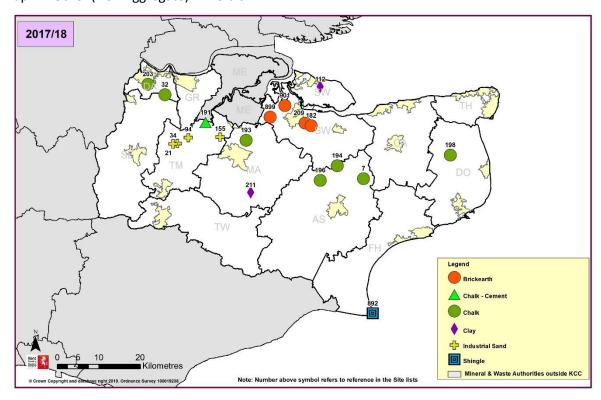

#### **Brickearth Sites**

| Ref | Site Name              | Operator                  | District |
|-----|------------------------|---------------------------|----------|
| 182 | Claxfield Farm         | Weinerberger Ltd          | Swale    |
| 209 | Hempstead House        | Ibstock Building Products | Swale    |
| 899 | Paradise Farm, Hartlip | Weinerberger Ltd          | Swale    |
| 901 | Orchard Farm, Iwade    | Weinerberger Ltd          | Swale    |

## Clay Brick/Tile Sites

| Ref | Site Name         | Operator             | District  |
|-----|-------------------|----------------------|-----------|
| 211 | Babylon Tileworks | Havenworld (KPT) Ltd | Maidstone |

#### **Chalk Cement Sites**

| Ref | Site Name                             | Operator          | District            |
|-----|---------------------------------------|-------------------|---------------------|
| 191 | Holborough Quarry and<br>Cement Works | Lafarge Cement UK | Tonbridge & Malling |

#### **Chalk Sites**

| Ref | Site Name          | Operator             | District |
|-----|--------------------|----------------------|----------|
| 7   | Crundale Quarry    | C Peach              | Ashford  |
| 194 | Hegdale Quarry     | R H Ovenden Ltd      | Ashford  |
| 196 | Beacon Hill Quarry | John Bourne & Co Ltd | Ashford  |

| 203 | Darenth Road Quarry | J Clubb Ltd          | Dartford  |
|-----|---------------------|----------------------|-----------|
| 32  | Pinden Quarry       | Pinden Ltd           | Dartford  |
| 198 | Rowling Chalk Pit   | R H Ovenden Ltd      | Dover     |
| 193 | Detling Quarry      | John Bourne & Co Ltd | Maidstone |

#### Shingle beach Feeding

| Ref | Site Name            | Operator                                | District           |
|-----|----------------------|-----------------------------------------|--------------------|
| 892 | Dungeness Borrow Pit | EDF Energy<br>Nuclear<br>Generation Ltd | Folkestone & Hythe |

## **Clay Sites**

| Ref | Site Name      | Operator                 | District |
|-----|----------------|--------------------------|----------|
| 112 | Norwood Quarry | FCC Environment (UK) Ltd | Swale    |

#### **Industrial Sand**

| Ref | Site Name                              | Operator          | District            |
|-----|----------------------------------------|-------------------|---------------------|
| 21  | Nepicar Sand Pit                       | J Clubb Ltd       | Tonbridge & Malling |
| 94  | Addington Sand Pit<br>(Wrotham Quarry) | Hanson Aggregates | Tonbridge & Malling |
| 155 | Aylesford Quarry                       | CEMEX UK          | Tonbridge & Malling |

## Maps

Map1 – Construction Aggregate Sites

Map 2 – Secondary and Recycled Aggregates

Map 3 - Wharves and Rail Depots

Map 4 – Other (Non Aggregate) Minerals

Map 5 – Waste Water Treatment Sites

Map 6 – Energy from Waste and Waste Treatment Facilities