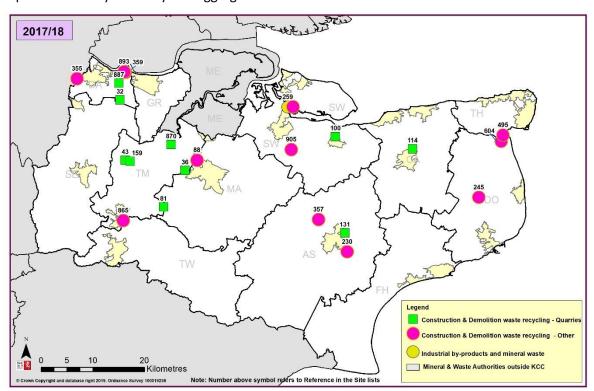

## **Secondary and Recycled Aggregate Sites**

| Ref  | Site Name                        | Operator                        | District            |  |  |
|------|----------------------------------|---------------------------------|---------------------|--|--|
| Qua  | Quarry                           |                                 |                     |  |  |
| 131  | Conningbrook Recycling<br>Centre | Brett Aggregates Ltd            | Ashford             |  |  |
| 114  | Shelford Landfill                | Viridor Waste Management        | Canterbury          |  |  |
| 32   | Pinden Quarry                    | Pinden Ltd                      | Dartford            |  |  |
| 100  | Faversham Quarry                 | Brett Aggregates Ltd            | Swale               |  |  |
| 81   | East Peckham Quarry              | J Clubb Ltd                     | Tonbridge & Malling |  |  |
| 870  | Ham Hill Quarry                  | Tarmac Ltd                      | Tonbridge & Malling |  |  |
| 159  | Borough Green Sandpit            | Borough Green Sand Pits<br>Ltd  | Tonbridge & Malling |  |  |
| 43   | Borough Green Landfill           | CEMEX UK                        | Tonbridge & Malling |  |  |
| 36   | Hermitage Quarry                 | Gallagher Aggregates Ltd        | Tonbridge & Malling |  |  |
| 81   | East Peckham Quarry              | J Clubb Ltd                     | Tonbridge & Malling |  |  |
| Wha  | rves and Rail Depots             |                                 |                     |  |  |
| 230  | Sevington Rail Depot             | Brett Aggregates Ltd            | Ashford             |  |  |
| 357  | Hothfield Works                  | Tarmac Ltd                      | Ashford             |  |  |
| 88   | Allington Recycling              | Hanson Aggregates               | Maidstone           |  |  |
| 259  | Ridham Dock                      | Ballast Phoenix                 | Swale               |  |  |
| Othe | er                               |                                 |                     |  |  |
| 359  | Manor Way                        | Lancebox Ltd                    | Dartford            |  |  |
| 355  | FM Conway Works                  | F M Conway Ltd                  | Dartford            |  |  |
| 245  | Tilmanstone Works                | R H Ovenden                     | Dover               |  |  |
| 604  | Richborough Hall                 | Thanet Waste Services           | Dover               |  |  |
| 495  | Stonelees Golf Course            | Ovenden Earth Moving<br>Company | Thanet              |  |  |
| 865  | Land at Sanderson Way            | Sheerness Recycling Ltd         | Tonbridge & Malling |  |  |

| 893 | Land south of Manor Way          | Sheerness Recycling Ltd | Dartford |
|-----|----------------------------------|-------------------------|----------|
| 905 | Newbury Farm, Dully Rd,<br>Tonge | Stephen Pack            | Swale    |

## Maps

Map1 – Construction Aggregate Sites

Map 2 – Secondary and Recycled Aggregates

Map 3 - Wharves and Rail Depots

Map 4 – Other (Non Aggregate) Minerals

Map 5 – Waste Water Treatment Sites

Map 6 – Energy from Waste and Waste Treatment Facilities