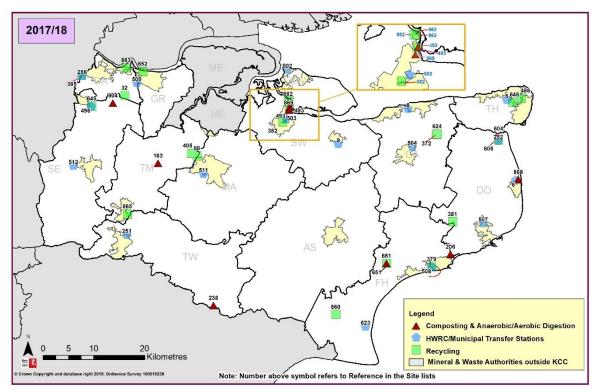

# Recycling Sites, Household Waste Recycling Centers (HWRCs), Composting and Anaerobic Digestion

## **Recycling Sites Construction and Demolition Waste**

| Ref. | Site Name                                              | Operator                        | District   |
|------|--------------------------------------------------------|---------------------------------|------------|
| 372  | Hersden MRF,<br>Canterbury Industrial<br>Park, Hersden | Viridor Waste (Kent)<br>Limited | Canterbury |
| 624  | Lakesview Business Park,<br>Hersden                    | Ling UK Holdings Ltd            | Canterbury |
| 32   | Pinden Quarry MRF,<br>Longfield                        | Pinden Ltd                      | Dartford   |

| 385 | Lee's Yard, Old Rochester<br>Way                            | Easy Load Limited                   | Dartford            |  |
|-----|-------------------------------------------------------------|-------------------------------------|---------------------|--|
| 883 | Swanscombe Works,<br>Manor Way                              | Recresco Ltd                        | Dartford            |  |
| 381 | Unit 9 Swanton Farm,<br>Lydden                              | Envirocycle                         | Dover               |  |
| 605 | Richborough Hall Waste<br>Transfer And Recycling<br>Centre  | Thanet Waste Services Ltd           | Dover               |  |
| 652 | Temp. Wood Storage &<br>Shredding Red Lion<br>Wharf         | G I Hadfield & Son Ltd              | Gravesham           |  |
| 645 | Teardrop Centre,Swanley                                     | Ideal Waste Paper<br>Company Ltd.   | Sevenoaks           |  |
| 379 | Ross Depot, Shornecliffe                                    | Folkestone & Hythe District Council | Folkestone & Hythe  |  |
| 860 | Callington Court Farm                                       | Moores Turf & Topsoil Ltd           | Folkestone & Hythe  |  |
| 651 | Otterpool Quarry                                            | Countrystyle Recycling Ltd          | Folkestone & Hythe  |  |
| 493 | Ridham Dock MRF                                             | Countrystyle Recycling Ltd          | Swale               |  |
| 382 | Gas Road, Sittingbourne                                     | Sweeep Ltd                          | Swale               |  |
| 882 | Materials Recycling<br>Facility, Land within Ridham<br>Dock | SITA UK                             | Swale               |  |
| 862 | Unit 15A Ridham Dock<br>Industrial Estate                   | SITA UK                             | Swale               |  |
| 863 | Unit 15B Ridham Dock<br>Industrial Estate                   | SITA UK                             | Swale               |  |
| 486 | Dane Valley Road<br>Industrial Estate                       | J C Skips                           | Thanet              |  |
| 646 | Westwood Industrial Estate                                  | M P L Waste<br>Management           | Thanet              |  |
| 405 | Royal British Legion<br>Industrial Estate, Aylesford        | MDJ Light Brothers                  | Tonbridge & Malling |  |
| 88  | Allington EfW plant MRF                                     | Kent Enviropower Ltd                | Tonbridge & Malling |  |
| 865 | Land at Sanderson Way                                       | Sheerness Recycling                 | Tonbridge & Malling |  |

## Household Waste Recycling Centres (HWRC)

| Ref | Site Name                         | Operator                                | District           |
|-----|-----------------------------------|-----------------------------------------|--------------------|
| 504 | Vauxhall Road, Canterbury<br>HWRC | Kent County Council Waste<br>Management | Canterbury         |
| 8   | Studd Hill, Herne Bay<br>HWRC     | Kent County Council Waste<br>Management | Canterbury         |
| 500 | Pepperhill HWRC                   | Waste Recycling Ltd                     | Dartford           |
| 286 | Dartford Heath HWRC               | Kent County Council Waste<br>Management | Dartford           |
| 252 | Richborough HWRC                  | Kent County Council Waste<br>Management | Dover              |
| 6   | Southall Road, Deal HWRC          | Kent County Council Waste<br>Management | Dover              |
| 507 | Whitfield HWRC                    | Viridor Waste (Kent)<br>Limited         | Dover              |
| 511 | Tovil HWRC                        | Kent County Council Waste<br>Management | Maidstone          |
| 512 | Dunbrik HWRC                      | SITA Environment<br>Limited             | Sevenoaks          |
| 496 | Pedham Place, Swanley<br>HWRC     | Kent County Council Waste<br>Management | Sevenoaks          |
| 508 | Shornecliffe HWRC                 | Kent County Council Waste<br>Management | Folkestone & Hythe |
| 623 | New Romney HWRC                   | Kent County Council Waste<br>Management | Folkestone & Hythe |
| 503 | Church Marshes HWRC               | Kent County Council Waste<br>Management | Swale              |
| 502 | Stoneyard HWRC                    | Kent County Council Waste<br>Management | Swale              |
| 9   | Preston Forge HWRC                | Kent County Council Waste<br>Management | Swale              |
| 5   | Manston Road, Margate<br>HWRC     | Kent County Council Waste<br>Management | Thanet             |
| 251 | North Farm HWRC                   | Kent County Council Waste<br>Management | Tunbridge Wells    |
| 501 | Ashford HWRC                      | Kent County Council Waste<br>Management | Ashford            |

## Composting and Anaerobic Digestion (AD)

| Ref | Site Name                                             | Operator                      | District               |
|-----|-------------------------------------------------------|-------------------------------|------------------------|
| 604 | Richborough AD                                        | Thanet Waste<br>Services Ltd  | Dover                  |
| 868 | Former Corporation Yard, Western Road, Deal           | EH Churley                    | Dover                  |
| 206 | Hope Farm, Folkestone                                 | J Taylor & Son                | Folkestone & Hythe     |
| 651 | Otterpool Quarry AD                                   | Countrystyle<br>Recycling Ltd | Folkestone & Hythe     |
| 493 | Ridham Dock composting                                | Countrystyle<br>Recycling Ltd | Swale                  |
| 869 | Kemsley Paper Mill AD                                 | DS Smith Paper Ltd            | Swale                  |
| 163 | Blaise Farm Quarry, West Malling                      | Gallaghers                    | Tonbridge &<br>Malling |
| 238 | Conghurst Farm, Hawkhurst                             | Piper Farms                   | Tunbridge Wells        |
| 904 | Digester, Court Lodge Farm, Stack Rd,<br>Horton Kirby | DHA Planning                  | Sevenoaks              |

Map 7 – Recycling Sites, Household Waste Recycling Centres & Composting and Anaerobic/ Aerobic Digestion

Map 8 – Waste Transfer and Metal/End of Life Vehicle Facilities

Map 9 – Incinerators, Animal and Pet Crematoria, Dredging Sites