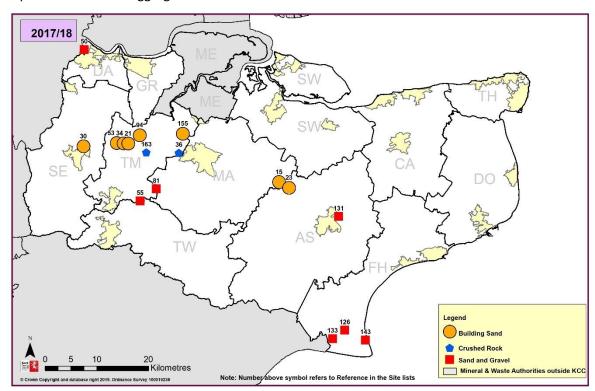

# Construction Aggregate Sites Sand and Gravel Sites<sup>(1)</sup>

| Ref         | Site Name                         | Operator               | District              |
|-------------|-----------------------------------|------------------------|-----------------------|
| Building Sa | and                               |                        |                       |
| 23          | Charing<br>Quarry/Burleigh Farm   | Brett Aggregates Ltd   | Ashford               |
| 15          | Lenham Quarry<br>(Shepherds Farm) | Brett Aggregates Ltd   | Maidstone             |
| 30          | Sevenoaks Quarry<br>(Greatness)   | Lafarge Tarmac Limited | Sevenoaks             |
| 155         | Aylesford Quarry                  | Aylesford Heritage Ltd | Tonbridge and Malling |
| 53          | Ightham Sand Pit                  | H&H (Celcon) Ltd       | Tonbridge and Malling |

| 21         | Nepicar Sand Pit                       | J Clubb Ltd                | Tonbridge and Malling |  |  |
|------------|----------------------------------------|----------------------------|-----------------------|--|--|
| 94         | Addington Sand Pit<br>(Wrotham Quarry) | Hanson Aggregates          | Tonbridge and Malling |  |  |
| 34         | Borough Green Sand<br>Pit              | Borough Green Sandpits Ltd | Tonbridge and Malling |  |  |
| Sand and G | Sand and Gravel                        |                            |                       |  |  |
| 131        | Conningbrook Quarry                    | Brett Aggregates Ltd       | Ashford               |  |  |
| 50         | Joyce Green Quarry                     | Hanson Aggregates          | Dartford              |  |  |
| 126        | Allens Bank                            | Brett Aggregates Ltd       | Folkestone & Hythe    |  |  |

| Ref | Site Name                              | Operator             | District              |
|-----|----------------------------------------|----------------------|-----------------------|
| 133 | Scotney Court Quarry (Lydd Quarry) (2) | Brett Aggregates Ltd | Folkestone & Hythe    |
| 143 | Denge Quarry                           | CEMEX UK             | Folkestone & Hythe    |
| 81  | East Peckham Quarry                    | J Clubb Ltd          | Tonbridge and Malling |
| 55  | Stonecastle Farm                       | Tarmac Limited       | Tonbridge and Malling |

#### **Crushed Rock Sites**

| Ref | Site Name          | Operator                 | District            |
|-----|--------------------|--------------------------|---------------------|
| 163 | Blaise Farm Quarry | Hanson Aggregates        | Tonbridge & Malling |
| 36  | Hermitage Quarry   | Gallagher Aggregates Ltd | Tonbridge & Malling |

## Maps

Map1 – Construction Aggregate Sites

Map 2 – Secondary and Recycled Aggregates

Map 3 - Wharves and Rail Depots

Map 4 – Other (Non Aggregate) Minerals

Map 5 – Waste Water Treatment Sites

Map 6 – Energy from Waste and Waste Treatment Facilities