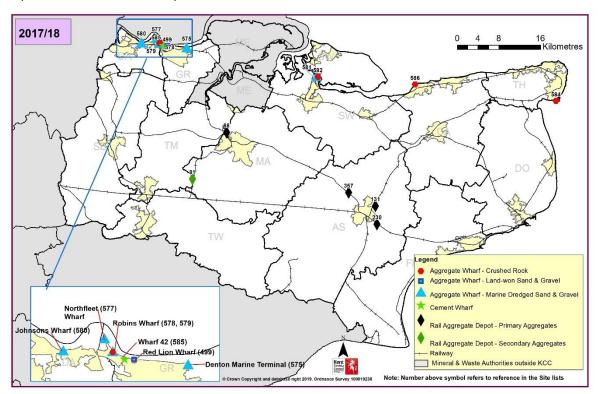

#### Wharves

| Ref  | Site Name              | Operator                  | District   |  |
|------|------------------------|---------------------------|------------|--|
| Crus | Crushed Rock           |                           |            |  |
| 586  | East Quay Whitstable   | Brett Aggregates Ltd      | Canterbury |  |
| 579  | Robins Wharf           | Aggregates Industries Ltd | Gravesham  |  |
| 499  | Red Lion Wharf         | Stema Shipping (UK) Ltd   | Gravesham  |  |
| 582  | Ridham Dock, East Quay | Brett Aggregates Ltd      | Swale      |  |
| 584  | Ramsgate New Port      | Brett Aggregates Ltd      | Thanet     |  |

| Mar | Marine Dredged Sand and Gravel                  |                           |           |  |
|-----|-------------------------------------------------|---------------------------|-----------|--|
| 580 | Johnsons Wharf                                  | Lafarge Aggregates Ltd    | Dartford  |  |
| 577 | Northfleet Wharf Botany<br>Marshes              | CEMEX UK                  | Gravesham |  |
| 578 | Robins Wharf                                    | Brett Aggregates Ltd      | Gravesham |  |
| 575 | Denton Wharf (Denton<br>Marine Terminal)        | J Clubb Ltd               | Gravesham |  |
| 582 | Ridham Dock, East Quay                          | Brett Aggregates Ltd      | Swale     |  |
| 581 | Ridham Dock                                     | Lafarge Tarmac<br>Limited | Swale     |  |
| Cen | Cement                                          |                           |           |  |
| 585 | Wharf 42 - including<br>Northfleet Cement Works | Lafarge Cement UK         | Gravesham |  |

## **Rail Depots**

| Ref | Site Name | Operator   | District |
|-----|-----------|------------|----------|
| 357 | Hothfield | Tarmac Ltd | Ashford  |

| 230 | Sevington                          | Brett Aggregates Ltd | Ashford             |
|-----|------------------------------------|----------------------|---------------------|
| 88  | Allington Depot                    | Hanson Aggregates    | Maidstone           |
| 81  | East Peckham Rail Siding and Depot | J Clubb Ltd          | Tonbridge & Malling |
| 131 | Conningbrook                       | Brett Aggregates     | Ashford             |

## Maps

Map1 – Construction Aggregate Sites

Map 2 – Secondary and Recycled Aggregates

Map 3 - Wharves and Rail Depots

Map 4 – Other (Non Aggregate) Minerals

Map 5 – Waste Water Treatment Sites

Map 6 – Energy from Waste and Waste Treatment Facilities