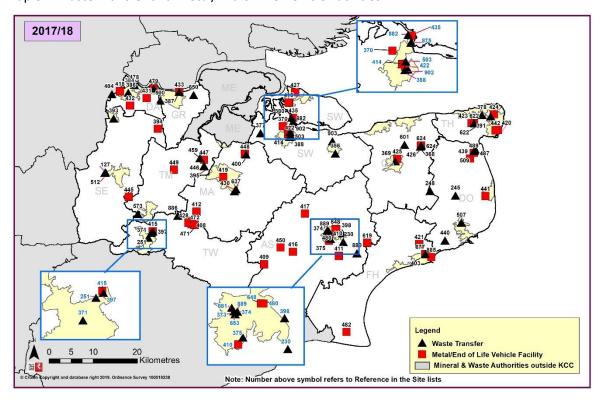

## Waste Transfer and Metal/ End of Life Vehicle Facilities

#### **Transfer Stations**

| Ref | Site Name                                                     | Operator                        | District |
|-----|---------------------------------------------------------------|---------------------------------|----------|
| 881 | Waste Transfer Station, Unit 2<br>Cobbswood Industrial Estate | Ball Contractors                | Ashford  |
| 880 | Waste Transfer Depot, Land at Woodleas<br>Farm                | R H Butler Ltd (Skip<br>Hire)   | Ashford  |
| 373 | Unit 1 Ashford Industrial Centre                              | Ashford Recycling<br>Centre Ltd | Ashford  |

| 375 | Austen House, Kingsnorth Industrial Estate                   | P H S Group Plc                                  | Ashford    |
|-----|--------------------------------------------------------------|--------------------------------------------------|------------|
| 374 | Ashford Transfer Station Brunswick Road,                     | Viridor Waste<br>Kent Limited                    | Ashford    |
| 398 | Units 1&2 Willesborough Industrial Estate                    | Cannon Hygiene<br>Limited                        | Ashford    |
| 653 | Leacon Road Fairwood Industrial Est                          | P. H. S. Group Plc                               | Ashford    |
| 230 | Sevington Waste Transfer station                             | Robert Brett & Sons<br>Ltd                       | Ashford    |
| 368 | Hersden Waste Transfer Station                               | Viridor Waste (Kent)<br>Ltd                      | Canterbury |
| 369 | Kingsmead Depot                                              | Serco Ltd                                        | Canterbury |
| 601 | Kemberland, Fox Hill Herne Bay Road                          | W M G<br>Environmental<br>(Weemix Group)         | Canterbury |
| 500 | Pepperhill WTS                                               | Waste Recycling Ltd                              | Dartford   |
| 384 | Manor Way Business Park                                      | Crossways Recycling Ltd                          | Dartford   |
| 386 | Winchester W TS 2 -8 Little Queen Street                     | A Winchester & Sons                              | Dartford   |
| 478 | Littlebrook Oil Management Unit                              | National Grid<br>Electricity<br>Transmission Plc | Dartford   |
| 404 | Maronvale Yard, Rochester Way                                | A Selby                                          | Dartford   |
| 605 | Richborough Hall Waste Transfer and Recycling Centre         | Thanet Waste<br>Services Ltd                     | Dover      |
| 248 | Aylesham Industrial Estate                                   | Clearers (South<br>East) Ltd                     | Dover      |
| 487 | Shipyard Port Site, Sandwich                                 | Half Skips                                       | Dover      |
| 440 | Camp Site Back Lane, West Hougham                            | Taylors Skips Ltd                                | Dover      |
| 507 | Whitfield WTS                                                | Viridor Waste<br>(Kent) Limited                  | Dover      |
| 245 | Pike Road Industrial Estate, Eythorne                        | R H Ovenden Ltd                                  | Dover      |
| 509 | Richborough HWRC Dover Bulking<br>Station                    | Dover District Council                           | Dover      |
| 387 | Waste Transfer Station, Wharf Road, Off<br>Mark Lane, Denton | Gurbinder Sall                                   | Gravesham  |
| 868 | Former Corporation Yard                                      | EH Churley                                       | Dover      |
|     |                                                              |                                                  |            |

| 650 | Apex Business Park                                                          | R.S. Skips                              | Gravesham              |
|-----|-----------------------------------------------------------------------------|-----------------------------------------|------------------------|
| 430 | 11 Heronden Rd, Parkwood Industrial Estate                                  | Rentokil Initial<br>Services Ltd        | Maidstone              |
| 400 | Unit 6 Detling Aerodrome Industrial Estate                                  | D&D Waste<br>Recycling Ltd              | Maidstone              |
| 902 | WTS Unit 11D-E Dolphin Park, Cremers Road,<br>Sittingbourne                 | Commercial<br>Batteries Ltd             | Swale                  |
| 637 | Bircholt Road Parkwood Industrial Estate                                    | EDFEnergy<br>Networks Ltd               | Maidstone              |
| 393 | Land at United House, Goldsell Road,<br>Swanley                             | United House Group<br>Limited           | Sevenoaks              |
| 127 | Sevenoaks Household Waste Recycling<br>Centre & Transfer Station            | Darenth River Ballast<br>Company Ltd    | Sevenoaks              |
| 573 | Old Powder Mills, Nr. Leigh                                                 | Glaxo Smith Kline<br>R&D Ltd            | Sevenoaks              |
| 403 | Park Farm Close, Folkestone                                                 | Countrystyle Recycling Ltd              | Folkestone & Hythe     |
| 377 | Unit Q, Newington Industrial Estate                                         | T J Skips                               | Swale                  |
| 388 | Units 5 And 6, West Lane, Sittingbourne                                     | SITA Environment<br>Limited             | Swale                  |
| 503 | Church Marshes WTS                                                          | Kent County Council<br>Waste Management | Swale                  |
| 882 | Waste Transfer Station, Land within Ridham Dock                             | SITA UK                                 | Swale                  |
| 875 | Ridham Dock Road                                                            | Countrystyle Recycling Ltd              | Swale                  |
| 378 | Manston Road Depot                                                          | Thanet District<br>Council              | Thanet                 |
| 391 | The Lodge, Sacketts Hill, Broadstairs                                       | W Brazil & Brothers                     | Thanet                 |
| 622 | Land adjoining The Bungalow,<br>Queensdown Road, Woodchurch,<br>Birchington | Reclamet Limited                        | Thanet                 |
| 459 | Unit 7, Larkfield Mill                                                      | SRCL Ltd                                | Tonbridge &<br>Malling |
| 446 | Lake Road, Quarrywood Industrial Estate                                     | Safetykleen UK<br>Limited               | Tonbridge &<br>Malling |

| 395 | Mills Road, Quarry Wood Industrial Estate | Cleansing Service<br>Group Limited | Tonbridge &<br>Malling |
|-----|-------------------------------------------|------------------------------------|------------------------|
| 371 | Sandhurst Road Tunbridge Wells            | Southern Gas<br>Networks Plc       | Tunbridge Wells        |
| 251 | North Farm W T S Dowding Way              | S I T A Environment<br>Limited     | Tunbridge Wells        |
| 397 | Site 'B' North Farm Lane                  | Weald Waste Ltd                    | Tunbridge Wells        |
| 903 | WTS Site D Oare Creek, Faversham          | East Kent Recycling                | Swale                  |

## Metal/End of Life Vehicle (ELV) Facilities

| Ref | Site Name                                                | Operator                    | District   |
|-----|----------------------------------------------------------|-----------------------------|------------|
| 416 | Kilndown, Marten Lane, High Halden                       | Ashford Vauxhall<br>Spares  | Ashford    |
| 417 | Bridge End Farm, Little Chart                            | BMW Spares                  | Ashford    |
| 480 | Henwood Industrial Estate, Ashford                       | Alpha Fry Ltd               | Ashford    |
| 411 | Rowling Street, Bilsington                               | H Ripley & Co               | Ashford    |
| 409 | Laurenden, Cranbrook Road, Tenterden                     | Paul Chapman                | Ashford    |
| 410 | Ellingham Farm Industrial Estate                         | H Ripley & Co               | Ashford    |
| 450 | The Potteries, Further Quarter, High Halden              | G M Woodgate &<br>Son       | Ashford    |
| 619 | ELV Granary Court Road                                   | JF & RE Tanner              | Ashford    |
| 648 | Unit 18 Henwood Ind Est Ashford                          | Auto Economics Ltd          | Ashford    |
| 425 | Riverdale Industrial Estate, Canterbury                  | Ling UK Holdings Ltd<br>Ltd | Canterbury |
| 426 | Canterbury Industrial Park, Hersden                      | Brown Commercials           | Canterbury |
| 624 | Plots D and E, Lakesview Business<br>Park, Hersden       | Ling UK Holdings Ltd        | Canterbury |
| 479 | Plot 16 Manorway Business Park, Manor<br>Way, Swanscombe | Ace Car Breakers            | Dartford   |
| 418 | 78 Dartford Road, Dartford                               | Erith Commercials           | Dartford   |
| 431 | Oakdene, Watling Street, Bean                            | Bean Breakers               | Dartford   |

| 432 | Hawley Road, Dartford                                       | J C Autobreakers                       | Dartford              |
|-----|-------------------------------------------------------------|----------------------------------------|-----------------------|
| 489 | Ramsgate Road, Sandwich                                     | Copart Limited                         | Dover                 |
| 439 | Richborough Castle Road, Sandwich                           | Zen Car Factors                        | Dover                 |
| 441 | Ellens Road, Walmer, Deal                                   | The D I Y Motorist                     | Dover                 |
| 433 | Denton Industrial Estate, Gravesend                         | Gravesend Metals and Recycling Limited | Gravesham             |
| 412 | Bentletts Yard, Claygate Road, Laddingford                  | Commercial Motor<br>Services           | Maidstone             |
| 419 | The Scrap Yard, Old Tovil Road, Maidstone                   | James Hunt<br>(Maidstone) Limited      | Maidstone             |
| 448 | Units 8, 9 &10, Detling Aerodrome                           | Detling Autobreakers                   | Maidstone             |
| 394 | Hartley Bottom, Hartley                                     | Hartley Bottom Car<br>Breakers         | Sevenoaks             |
| 421 | Aerodrome Industrial Complex, Hawkinge                      | Hawkinge Vehicle<br>Services           | Folkestone &<br>Hythe |
| 482 | Dengemarsh Rd, Lydd                                         | Lydd Car Breakers                      | Folkestone &<br>Hythe |
| 885 | Units A & B Highfield Industrial Estate                     | Cube Metal Limited                     | Folkestone &<br>Hythe |
| 422 | Units D9 & D9(3), Eurolink Industrial Estate, Sittingbourne | London & Kent<br>Metals                | Swale                 |
| 370 | Sheppey Way, Bobbing                                        | Bobbing Car<br>Breakers                | Swale                 |
| 413 | Unit 1, Sheppey Plant Estate, Queenborough                  | Queenborough Car<br>Breakers           | Swale                 |
| 414 | Gas Road, Milton Regis                                      | Kent Auto Salvage                      | Swale                 |
| 427 | Halfway Rd, Sheerness                                       | Monkey Farm Car<br>Breakers            | Swale                 |
| 380 | Rushenden Rd, Queenborough                                  | Sheppey Motor<br>Salvage               | Swale                 |
| 435 | Ridham Dock                                                 | Mayer Parry<br>Recycling Limited       | Swale                 |
| 423 | Woodchurch Road, Woodchurch                                 | Reclamet Limited                       | Thanet                |
| 424 | Unit 4-10 Dane Valley Industrial<br>Estate, Broadstairs     | B.G.Motors                             | Thanet                |

| 420 | 67 Hereson Road, Ramsgate                         | Ford-it-spares                                     | Thanet                 |
|-----|---------------------------------------------------|----------------------------------------------------|------------------------|
| 442 | Upper Dumpton Park Road                           | Christopher Parker                                 | Thanet                 |
| 622 | The Recycling Centre, Woodchurch Rd, Birchington  | Reclamet Recycling<br>Ltd                          | Thanet                 |
| 449 | Fre-mell Farm, Comp Lane, Offham                  | Steven Green &<br>Steven Williams<br>WP Commercial | Tonbridge &<br>Malling |
|     |                                                   | Vehicles Ltd                                       |                        |
| 447 | Mill Hall Yard, Aylesford                         | Aylesford Metal<br>Company (1984)<br>Limited       | Tonbridge &<br>Malling |
| 445 | G P Petrol Station, London Road,<br>Hildenborough | Alba Transport<br>Services                         | Tonbridge &<br>Malling |
| 415 | North Farm Industrial Estate, Tunbridge Wells     | Mid Kent Car<br>Breakers                           | Tunbridge Wells        |
| 472 | Oast House Farm, Brenchley                        | J R Car Spares                                     | Tunbridge Wells        |
| 428 | Ledger Works, Paddock Wood                        | Commercial Motor<br>Services (Kent) Ltd            | Tunbridge Wells        |
| 408 | Willow Lane, Paddock Wood                         | Charles Trent Ltd                                  | Tunbridge Wells        |
| 471 | Longfield Farm Brenchley                          | Charles Trent Ltd                                  | Tunbridge Wells        |
| 877 | Unit 1 Park Farm Close                            | Johnson's Recycling<br>Ltd                         | Folkestone &<br>Hythe  |

Map 7 – Recycling Sites, Household Waste Recycling Centres & Composting and Anaerobic/ Aerobic Digestion

Map 8 – Waste Transfer and Metal/End of Life Vehicle Facilities

Map 9 – Incinerators, Animal and Pet Crematoria, Dredging Sites