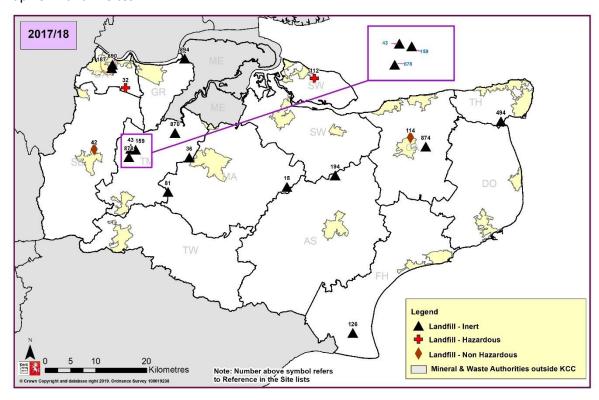

## **Landfill Sites**

#### **Inert Landfill Sites**

| Ref | Site Name                              | Operator                         | District              |
|-----|----------------------------------------|----------------------------------|-----------------------|
| 194 | Hegdale Quarry                         | R H Ovenden                      | Ashford               |
| 890 | Stone Pit 1                            | CLC Construction Ltd             | Dartford              |
| 187 | Stone Pit 2                            | Stone Pit Restoration<br>Limited | Dartford              |
| 15  | Lenham Quarry (Shepherds Farm)         | Robert Brett & Sons<br>Ltd       | Maidstone             |
| 126 | Allens Bank                            | Brett Aggregates Ltd             | Folkestone<br>& Hythe |
| 494 | Stonelees Golf Course (Inert Landfill) | Ovenden<br>Earthmoving Co Ltd    | Thanet                |

| 36  | Hermitage Quarry                             | Gallagher Materials<br>Limited | Tonbridge<br>& Malling |
|-----|----------------------------------------------|--------------------------------|------------------------|
| 43  | Borough Green Landfill                       | Robert Body<br>Haulage Ltd     | Tonbridge<br>& Malling |
| 159 | Borough Green Sandpit (Platt)                | Borough Green<br>Sandpits Ltd  | Tonbridge<br>& Malling |
| 81  | East Peckham Quarry/Arnolds Lodge Landfill-+ | J Clubb Limited                | Tonbridge<br>& Malling |
| 878 | Stangate Landfill                            | Infinis Plc                    | Tonbridge<br>& Malling |
| 894 | Alpha Lake & Chalk Lake                      | Brett Aggregated Ltd           | Gravesham              |

#### Non-Hazardous Landfill

| Ref | Site Name                 | Operator                        | District   |
|-----|---------------------------|---------------------------------|------------|
| 114 | Shelford Landfill Site    | Viridor Waste (Kent)<br>Limited | Canterbury |
| 42  | Greatness Quarry Landfill | Cory Environmental              | Sevenoaks  |

#### **Hazardous Landfill**

| Ref | Site Name                                   | Operator                    | District |
|-----|---------------------------------------------|-----------------------------|----------|
| 32  | Pinden Quarry Hazardous landfill, Longfield | Pinden Ltd                  | Dartford |
| 112 | Norwood Farm, Isle of Sheppey               | FCC Environment<br>(UK) Ltd | Swale    |