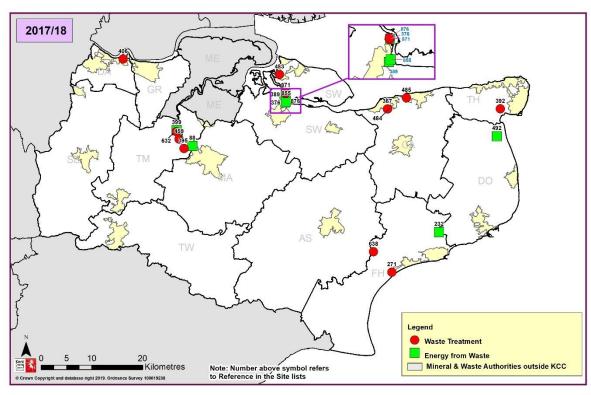

## **Energy from Waste and Waste Treatment Facilities**

## **Energy from Waste Facilities**

| Ref | Site Name                                                         | Operator                                   | District               |
|-----|-------------------------------------------------------------------|--------------------------------------------|------------------------|
| 88  | Allington EfW plant                                               | Kent Enviropower Ltd                       | Maidstone              |
| 389 | Kemsley Mill CHP Phase II extension                               | Powergen CHP Ltd                           | Swale                  |
| 855 | Sustainable Energy Plant Kemsley Mill                             | DS Smith & EON<br>Energy from Waste<br>Ltd | Swale                  |
| 399 | Ham Hill WWTW CHP Plant Brook Lane                                | Southern Water                             | Tonbridge &<br>Malling |
| 871 | Biomass Plant, adj. Thamesteel, Ridham<br>Dock                    | M V V Environment<br>Ltd                   | Swale                  |
| 492 | Hazardous Waste Incinerator, Sandwich                             | Augean Plc                                 | Dover                  |
| 232 | Wood Recycling for Biofuel , Fernfield Lane,<br>Hawkinge CT18 7AW | Flisher Energy Ltd                         | Dover                  |

#### **Treatment Sites**

| Ref | Site Name                                           | Operator                            | District               |
|-----|-----------------------------------------------------|-------------------------------------|------------------------|
| 367 | Unit 2 Joseph Wilson Ind. Estate, Whitstable        | Stephen Betts &<br>Sons Ltd         | Canterbury             |
| 485 | Unit 7 Westbrook Industrial Estate, Herne<br>Bay    | Graham Smith Silver<br>Services     | Canterbury             |
| 484 | Unit 1, Joseph Wilson Industrial Estate, Whitstable | All Waste Matters Ltd               | Canterbury             |
| 406 | Manor Way, Swanscombe                               | Veka Recycling Ltd                  | Dartford               |
| 638 | Harringe Court Farm Biodiesel                       | Aeolus Partnership                  | Folkestone & Hythe     |
| 271 | West Hythe Soil treatment centre                    | Hydrock                             | Folkestone & Hythe     |
| 376 | Shed 3 & 4, Ridham Dock                             | Gypsum Recycling<br>International   | Swale                  |
| 483 | Rushenden Road, Queenborough                        | Sheppy Limited                      | Swale                  |
| 392 | The Oil Storage Installation                        | Anthony Jenkins Fuel<br>Oil Limited | Thanet                 |
| 632 | Ham Hill L W T                                      | Viridor Waste<br>Management         | Tonbridge &<br>Malling |
| 459 | Unit 7, Larkfield Mill                              | SRCL Ltd                            | Tonbridge &<br>Malling |
| 395 | Mills Road, Aylesford                               | Cleansing Service<br>Group Ltd      | Tonbridge &<br>Malling |
| 876 | Building 17 Ridham Dock                             | Countrystyle<br>Recycling Ltd       | Swale                  |

## Maps

Map1 – Construction Aggregate Sites

Map 2 – Secondary and Recycled Aggregates

Map 3 - Wharves and Rail Depots

Map 4 – Other (Non Aggregate) Minerals

Map 5 – Waste Water Treatment Sites

Map 6 – Energy from Waste and Waste Treatment Facilities