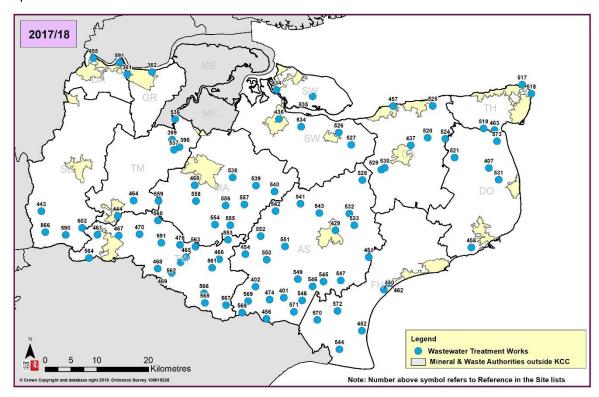

## **Waste Water Treatment Sites**

#### **Wastewater Treatment Sites**

| Ref | Site Name                                                    | Operator       | District |
|-----|--------------------------------------------------------------|----------------|----------|
| 429 | Ashford Wastewater Treatment Works & Sludge Treatment Centre | Southern Water | Ashford  |
| 402 | Tenterden WWTW                                               | Southern Water | Ashford  |
| 401 | Reading Street WWTW                                          | Southern Water | Ashford  |
| 454 | Biddenden WTW, Biddenden                                     | Southern Water | Ashford  |

| 474 | Small Hythe Place        | Southern Water | Ashford    |
|-----|--------------------------|----------------|------------|
| 456 | Whittersham WWTW         | Southern Water | Ashford    |
| 548 | Appledore WWTW           | Southern Water | Ashford    |
| 542 | Egerton WWTW             | Southern Water | Ashford    |
| 541 | Charing WWTW             | Southern Water | Ashford    |
| 533 | Brook WWTW               | Southern Water | Ashford    |
| 532 | Wye WWTW                 | Southern Water | Ashford    |
| 568 | Newenden WWTW            | Southern Water | Ashford    |
| 569 | Rolvenden WWTW           | Southern Water | Ashford    |
| 571 | Stone Green WWTW         | Southern Water | Ashford    |
| 545 | Hamstreet WWTW           | Southern Water | Ashford    |
| 543 | Westwell WWTW            | Southern Water | Ashford    |
| 547 | Bilsington WWTW          | Southern Water | Ashford    |
| 528 | Chilham WWTW             | Southern Water | Ashford    |
| 549 | Woodchurch WWTW          | Southern Water | Ashford    |
| 546 | Warehorne WWTW           | Southern Water | Ashford    |
| 550 | High Halden WWTW         | Southern Water | Ashford    |
| 552 | Smarden WWTW             | Southern Water | Ashford    |
| 551 | Bethersden WWTW          | Southern Water | Ashford    |
| 437 | Canterbury W WTW         | Southern Water | Canterbury |
| 457 | Swalecliffe WWTW         | Southern Water | Canterbury |
| 525 | Herne Bay Old Works WWTW | Southern Water | Canterbury |
| 524 | Newnham Valley WWTW      | Southern Water | Canterbury |
| 520 | Westbeare WWTW           | Southern Water | Canterbury |
| 530 | Chartham WWTW            | Southern Water | Canterbury |
| 529 | Chartham WWTW            | Southern Water | Canterbury |
| 455 | Long Reach WWTW          | Thames Water   | Dartford   |
| 458 | Broomfield Bank          | Southern Water | Dover      |
| 407 | Felderland Lane          | Southern Water | Dover      |
|     | 1                        | L              | I.         |

| 521 |                                          |                           |                    |
|-----|------------------------------------------|---------------------------|--------------------|
|     | Dambridge WWTW                           | Southern Water            | Dover              |
| 531 | Betteshanger WWTW                        | Southern Water            | Dover              |
| 573 | Pfizer WWTW Stonar                       | Pfizer Global<br>Research | Dover              |
| 362 | Gravesend WWTW                           | Southern Water            | Gravesham          |
| 361 | Northfleet WWTW                          | Southern Water            | Gravesham          |
| 460 | Coxheath WWTW                            | Southern Water            | Maidstone          |
| 556 | Sutton Valence WWTW                      | Southern Water            | Maidstone          |
| 558 | Linton WWTW                              | Southern Water            | Maidstone          |
| 538 | Leeds WWTW                               | Southern Water            | Maidstone          |
| 539 | Harrietsham WWTW                         | Southern Water            | Maidstone          |
| 540 | Lenham WWTW                              | Southern Water            | Maidstone          |
| 554 | Staplehurst WWTW                         | Southern Water            | Maidstone          |
| 557 | Ulcombe WWTW                             | Southern Water            | Maidstone          |
| 555 | Headcorn WWTW                            | Southern Water            | Maidstone          |
| 443 | Edenbridge Waste Water Treatment Works   | Southern Water            | Sevenoaks          |
| 590 | Chiddingstone Hoath WWTW                 | Southern Water            | Sevenoaks          |
| 602 | Penshurst WWTW                           | Southern Water            | Sevenoaks          |
| 451 | Sellindge Wastewater Treatment Works     | Southern Water            | Folkestone & Hythe |
| 462 | West Hythe WWTW                          | Southern Water            | Folkestone & Hythe |
| 452 | New Romney Water Treatment Works         | Southern Water            | Folkestone & Hythe |
| 440 | Dymchurch WWTW                           | Southern Water            | Folkestone & Hythe |
| 572 | Ivychurch WWTW                           | Southern Water            | Folkestone & Hythe |
| 570 | Hartfield WWTW                           | Southern Water            | Folkestone & Hythe |
| 544 | Lydd WWTW                                | Southern Water            | Folkestone & Hythe |
| 434 | Queenborough Waste Water Treatment Works | Southern Water            | Swale              |
| 436 | Sittingbourne Sewage Treatment Works     | Southern Water            | Swale              |
| 534 | Teynham WWTW                             | Southern Water            | Swale              |
| 535 | Eastchurch WWTW                          | Southern Water            | Swale              |

| 527 | Boughton WWTW                        | Southern Water                     | Swale                  |
|-----|--------------------------------------|------------------------------------|------------------------|
| 526 | Faversham WWTW                       | Southern Water                     | Swale                  |
| 463 | Weatherlees Hill WWTW                | Southern Water                     | Thanet                 |
| 517 | Margate WWTW                         | Southern Water                     | Thanet                 |
| 519 | Minster WWTW                         | Southern Water                     | Thanet                 |
| 518 | Broadstairs                          | Southern Water                     | Thanet                 |
| 444 | Tonbridge Sewage Treatment Works     | Southern Water                     | Tonbridge &<br>Malling |
| 396 | Aylesford Wastewater Treatment Works | Southern Water                     | Tonbridge &<br>Malling |
| 399 | Ham Hill Sewage Treatment Works      | Southern Water                     | Tonbridge &<br>Malling |
| 464 | Blackmans WWTW                       | Southern Water                     | Tonbridge &<br>Malling |
| 559 | East Peckham WWTW                    | Southern Water                     | Tonbridge &<br>Malling |
| 536 | Wouldham WWTW                        | Southern Water                     | Tonbridge &<br>Malling |
| 537 | Ditton WWTW                          | Southern Water                     | Tonbridge &<br>Malling |
| 444 | Tonbridge WWTW                       | Southern Water                     | Tonbridge &<br>Malling |
| 560 | Paddock Wood WWTW                    | Southern Water                     | Tunbridge Wells        |
| 465 | Smiths Lane WWTW                     | Southern Water                     | Tunbridge Wells        |
| 466 | Sissinghurst WWTW                    | Southern Water                     | Tunbridge Wells        |
| 461 | Bidborough WWTW                      | Southern Water                     | Tunbridge Wells        |
| 467 | Tunbridge Wells North WWTW           | Southern Water                     | Tunbridge Wells        |
| 591 | Brenchley WTW                        | Southern Water                     | Tunbridge Wells        |
| 468 | Lamberhurst WWTW                     | Southern Water                     | Tunbridge Wells        |
|     |                                      | 3343 ***************************** |                        |

|     | T                          |                | T               |
|-----|----------------------------|----------------|-----------------|
| 469 | Kilndown WWTW              | Southern Water | Tunbridge Wells |
| 476 | Horsmonden WWTW            | Southern Water | Tunbridge Wells |
| 562 | Underhill WWTW             | Southern Water | Tunbridge Wells |
| 563 | Cherry Gardens WWTW        | Southern Water | Tunbridge Wells |
| 564 | Tunbridge Wells South WWTW | Southern Water | Tunbridge Wells |
| 565 | Hawkhurst South WWTW       | Southern Water | Tunbridge Wells |
| 566 | Hawkhurst North WWTW       | Southern Water | Tunbridge Wells |
| 553 | Frittenden WWTW            | Southern Water | Tunbridge Wells |
| 470 | Pembury WWTW               | Southern Water | Tunbridge Wells |
| 561 | Cranbrook WWTW             | Southern Water | Tunbridge Wells |
| 567 | Sandhurst WWTW             | Southern Water | Tunbridge Wells |
| 891 | South Pit, Manor Way WWTW  | Southern Water | Dartford        |

## Maps

Map1 – Construction Aggregate Sites

Map 2 – Secondary and Recycled Aggregates

Map 3 - Wharves and Rail Depots

Map 4 – Other (Non Aggregate) Minerals

Map 5 – Waste Water Treatment Sites

Map 6 – Energy from Waste and Waste Treatment Facilities