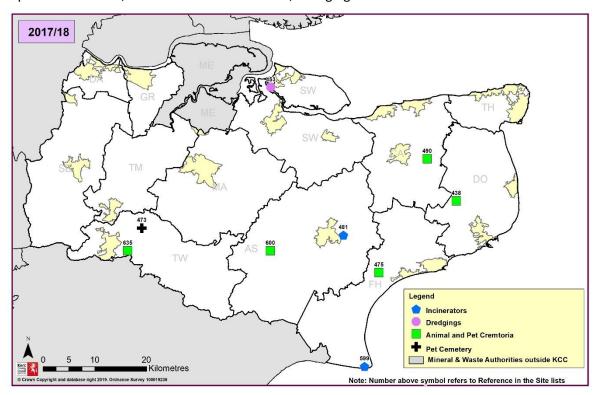

# Incinerators, Animal and Pet Crematoria, Dredging Sites

#### **Waste Incinerators**

| Ref | Site Name                    | Operator                     | District              |
|-----|------------------------------|------------------------------|-----------------------|
| 481 | Ashford Clinical Incinerator | SRCL Limited                 | Ashford               |
| 599 | Dungeness A Power Station    | Dungeness A Power<br>Station | Folkestone<br>& Hythe |

## **Dredging Site**

| Ref | Site Name                                          |                  | Operator |     | District | NGR           |
|-----|----------------------------------------------------|------------------|----------|-----|----------|---------------|
| 453 | Rushenden<br>Marshes<br>Dredgings<br>Disposal Site | Peel Ports Limit | ed       | Swa | ale      | TQ 900<br>709 |

## Animal and Pet Crematoria/ Cemetery

| Ref | Operator                                                 | Site Name                             | District              |
|-----|----------------------------------------------------------|---------------------------------------|-----------------------|
| 600 | Cherry Tree Farm, High Halden                            | David Funnell's<br>Casualty Services  | Ashford               |
| 490 | Howletts Wild Animal Park                                | Howletts & Port<br>Lympne Estates Ltd | Canterbury            |
| 438 | Pets County Crematorium Long Lane Farm,<br>Shepherdswell | Jeremy Stattersfield                  | Dover                 |
| 475 | Port Lympne Wild Animal Park                             | Howletts & Port<br>Lympne Estates Ltd | Folkestone<br>& Hythe |
| 635 | Great Bayhall Farm, Pembury                              | Bowman Brothers                       | Tunbridge<br>Wells    |
| 473 | Badsell Park Farm, Matfield                              | Orchard Pet<br>Cemetery Ltd           | Tunbridge<br>Wells    |