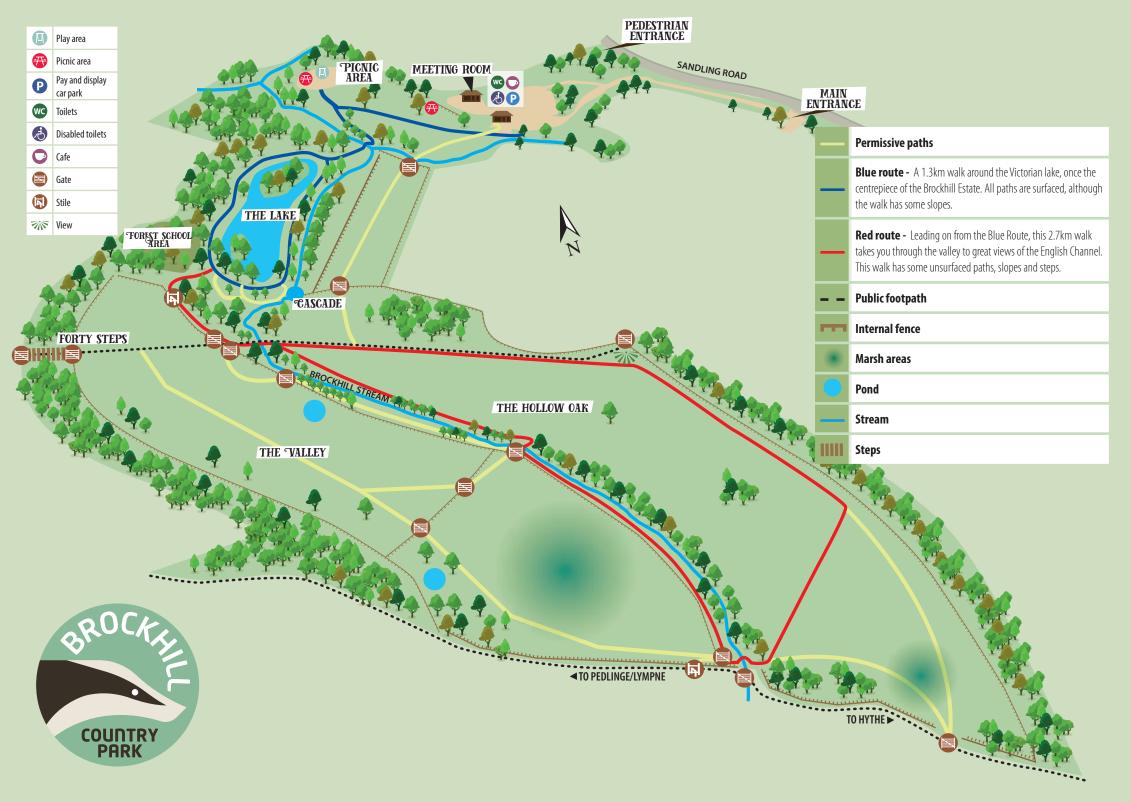

**Brockhill Country Park**

Sandling Road, Hythe, Kent, CT21 4HL Telephone: 03000 420993

Email: kentcountryparks@kent.gov.uk Web: kent.gov.uk/kentcountryparks

**By car** – follow signs from the M20 junction 11, towards Hythe. Then follow brown tourism signs for Brockhill Country Park, which shares a joint entrance with Brockhill School.

**By bus** - Stagecoach operates the number 10 bus service between Folkestone and Ashford. For details visit stagecoachbus.com

**By train** – the nearest train station is Sandling. Turn left out of the station and walk for 20 minutes along the Sandling Road. For rail enquiries phone 08457 48 49 50.

This leaflet is available in other formats and can be explained in other languages. email: *alternativeformats@kent.gov.uk* or call 03000 421553.