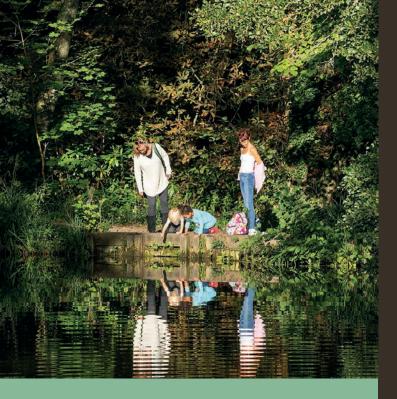

## Brockhill at a glance

**Opening times** 9am until dusk or 8.30pm except Christmas day, Café open daily from 10am.