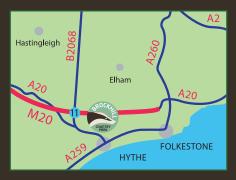

## How to find us

## **Brockhill Country Park**

Sandling Road, Hythe, Kent, CT21 4HL Telephone: 03000 420993

Email: kentcountryparks@kent.gov.uk Web: kent.gov.uk/kentcountryparks

**By car** – follow signs from the M20 junction 11, towards Hythe. Then follow brown tourism signs for Brockhill Country Park, which shares a joint entrance with Brockhill School.

**By bus** - Stagecoach operates the number 10 bus service between Folkestone and Ashford. For details visit stagecoachbus.com

**By train** – the nearest train station is Sandling. Turn left out of the station and walk for 20 minutes along the Sandling Road. For rail enquiries phone 08457 48 49 50.