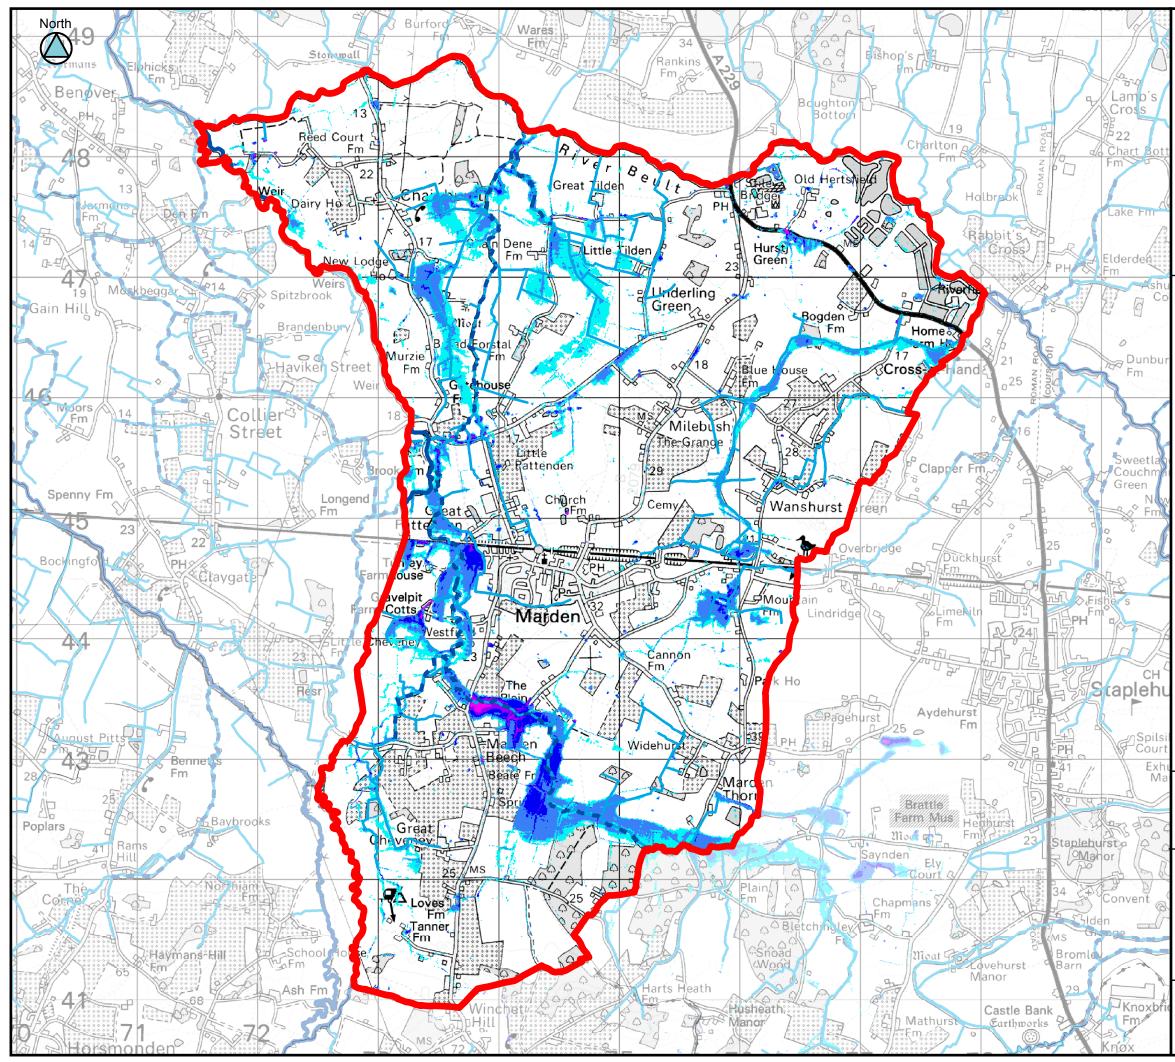

## Legend

|                 |        | _          |        |
|-----------------|--------|------------|--------|
|                 | Maro   | den Parish |        |
|                 | - Mair | n River    |        |
|                 | • IDB  | Drain      |        |
|                 | — Ordi | nary Water | course |
| 1.33% AEP event |        |            |        |
| depth (m)       |        |            |        |
|                 | 0.00   | - 0.25     |        |
|                 | 0.25   | - 0.50     |        |
|                 | 0.50   | - 0.75     |        |
|                 | 0.75   | - 1.00     |        |
|                 | 1.00   | - 5.00     |        |
|                 |        |            |        |
| 0               | 0.5    | 1          | 2      |

Information regarding modelled and histprical flood risk is constantly changing. Users should consult the Environment Agency for the lastest flood risk information relating to specific planning applications.

Reproduced from Ordnance Survey mapping with the permission of Ordnance Survey on behalf of the Controller of Her Majesty's Stationary Office. © Crown copyright and database rights 2017 Ordance Survey.