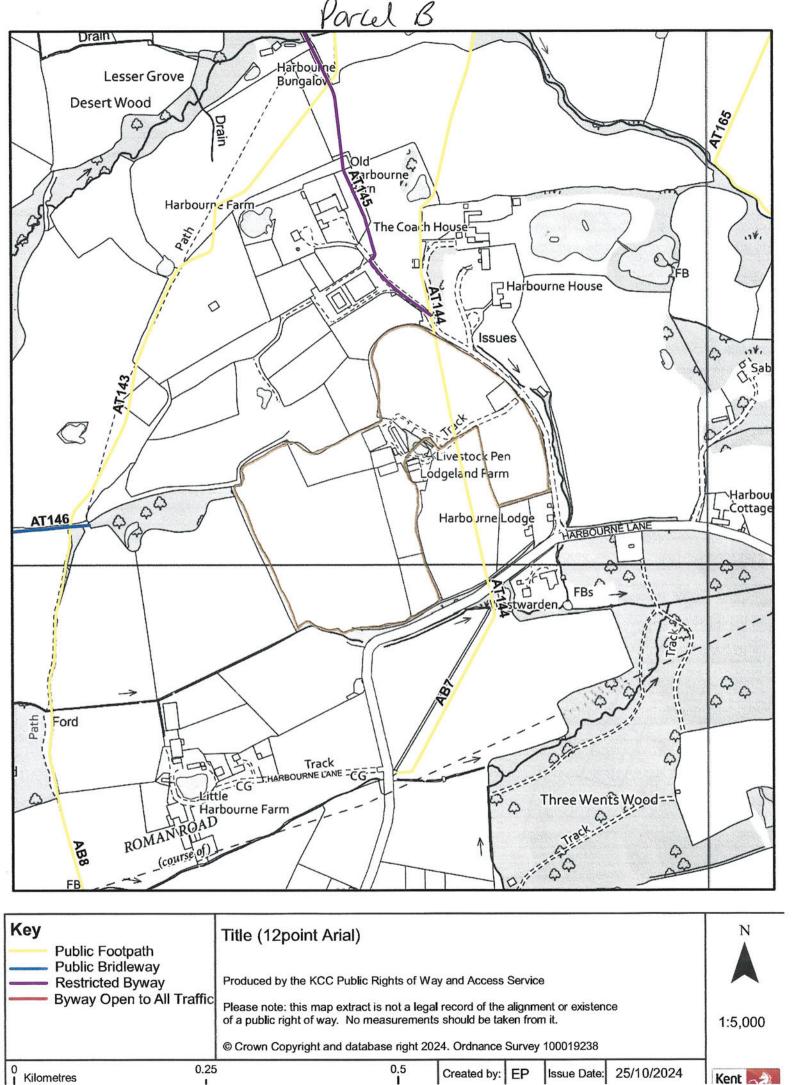

#### Description of the land:

Parcel A - Land lying to the east of Ingelden Park Road and to the south of Swain Road, Ingleden Park, St Michaels, TN30 6SL;

Parcel B - Land lying to the north of Harbourne Lane and joining Lodgeland Farm, High Halden, TN26 3JF;

Parcel C - Land lying to the east of Harbourne Lane and north of Little Harbourne Farm, Lodgeland Farm, High Halden, TN26 3JF

Name of the Parish, Ward or District in which the land is situated:

High Halden, Ashford