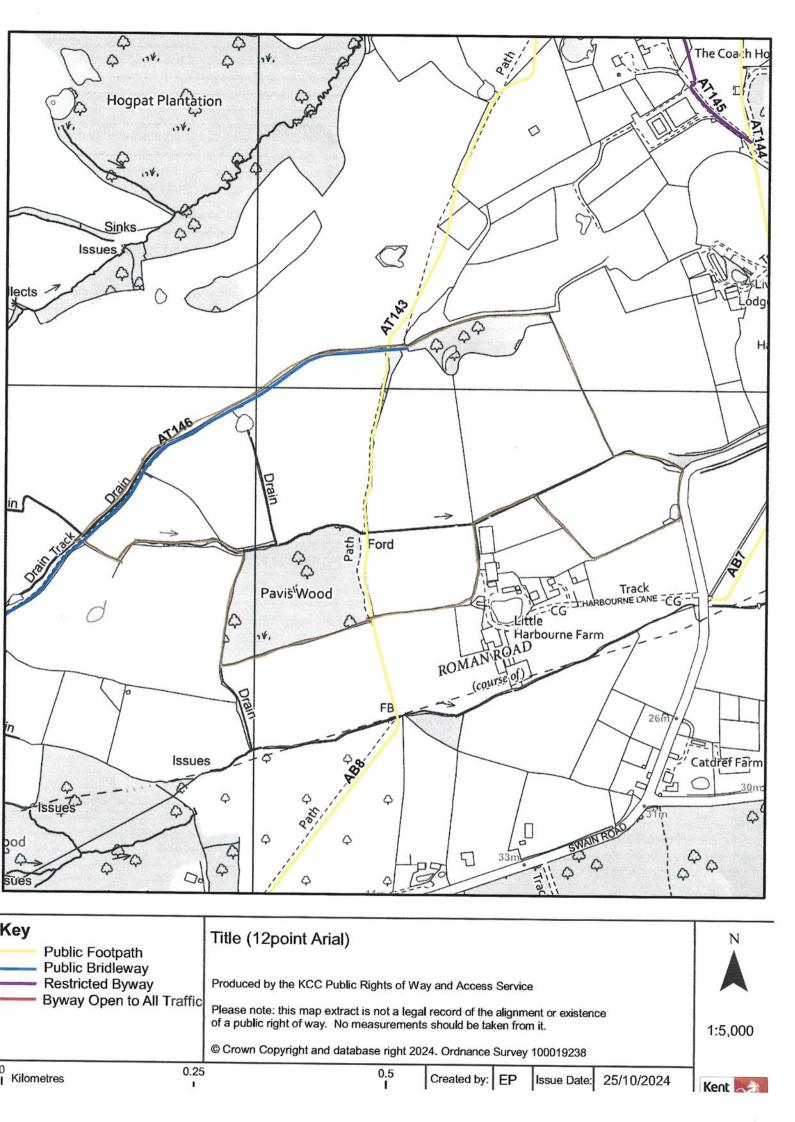

Parcel C - Land lying to the east of Harbourne Lane and north of Little Harbourne Farm, Lodgeland Farm, High Halden, TN26 3JF

Name of the Parish, Ward or District in which the land is situated:

High Halden, Ashford