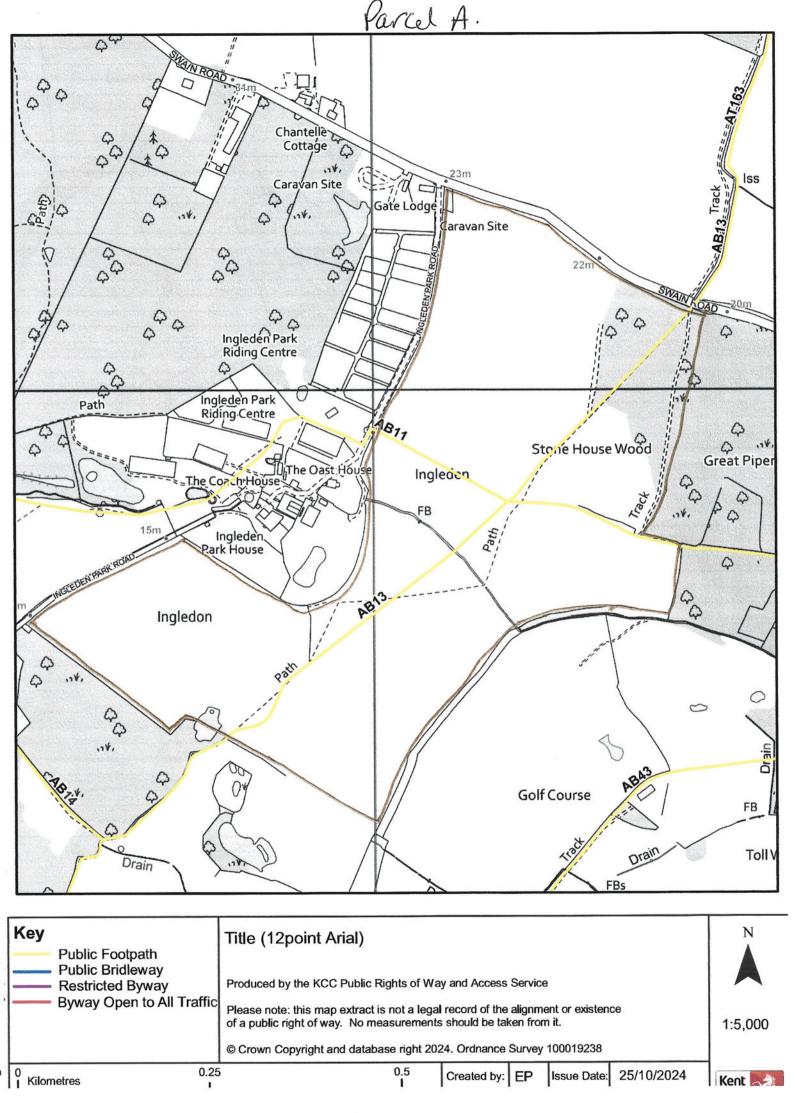

#### Description of the land:

Parcel A - Land lying to the east of Ingelden Park Road and to the south of Swain Road, Ingleden Park, St Michaels, TN30 6SL;

Parcel B - Land lying to the north of Harbourne Lane and joining Lodgeland Farm, High Halden, TN26 3JF;