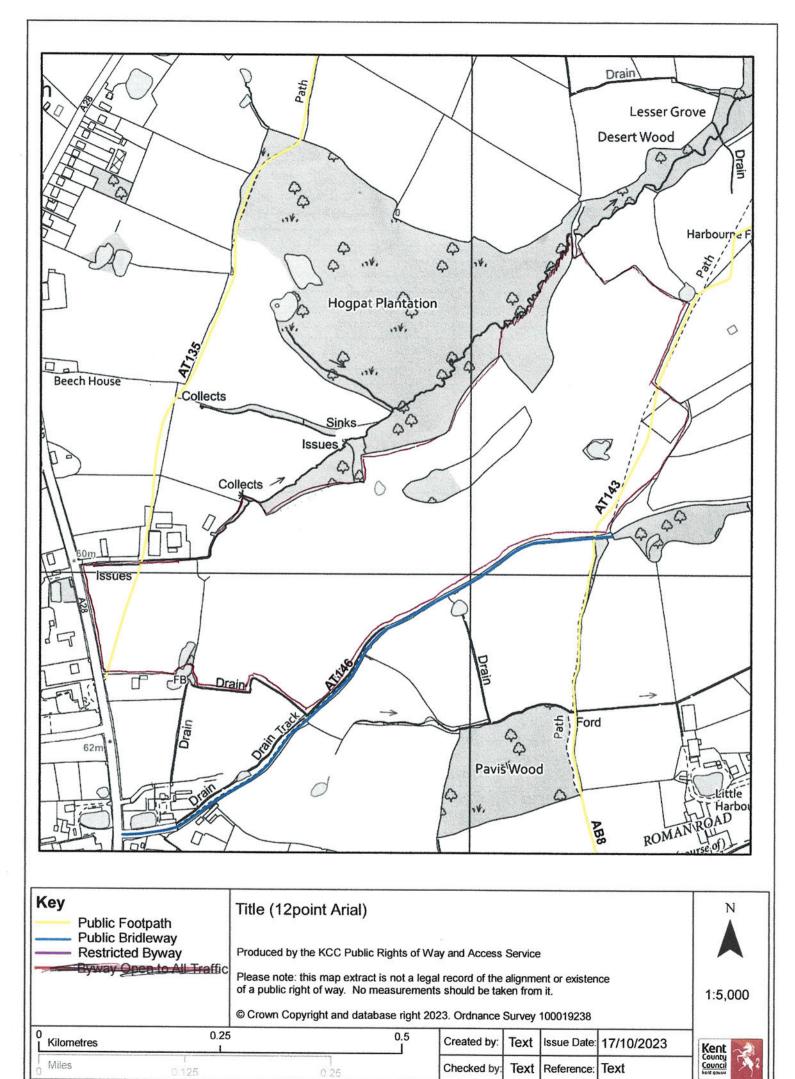

## **The Kent County Council**

An application to deposit a map and statement and subsequently lodge a declaration under section 31(6) of the Highways Act 1980 and deposit a statement under section 15A(1) of the Commons Act 2006] has been made in relation to the land described below and shown edged red on the accompanying map, reference **32/23**. Deposit applications enable a landowner to protect their land against the establishment of any/further public rights of way and/or registration of the land as a village green.

http://www.defra.gov.uk/rural/protected/greens/ for further information.

There is no means of objection to this statement.

Description of the land:

Land on the north side of Pope House Lane, High Halden, Ashford, Kent, TN30 6SP