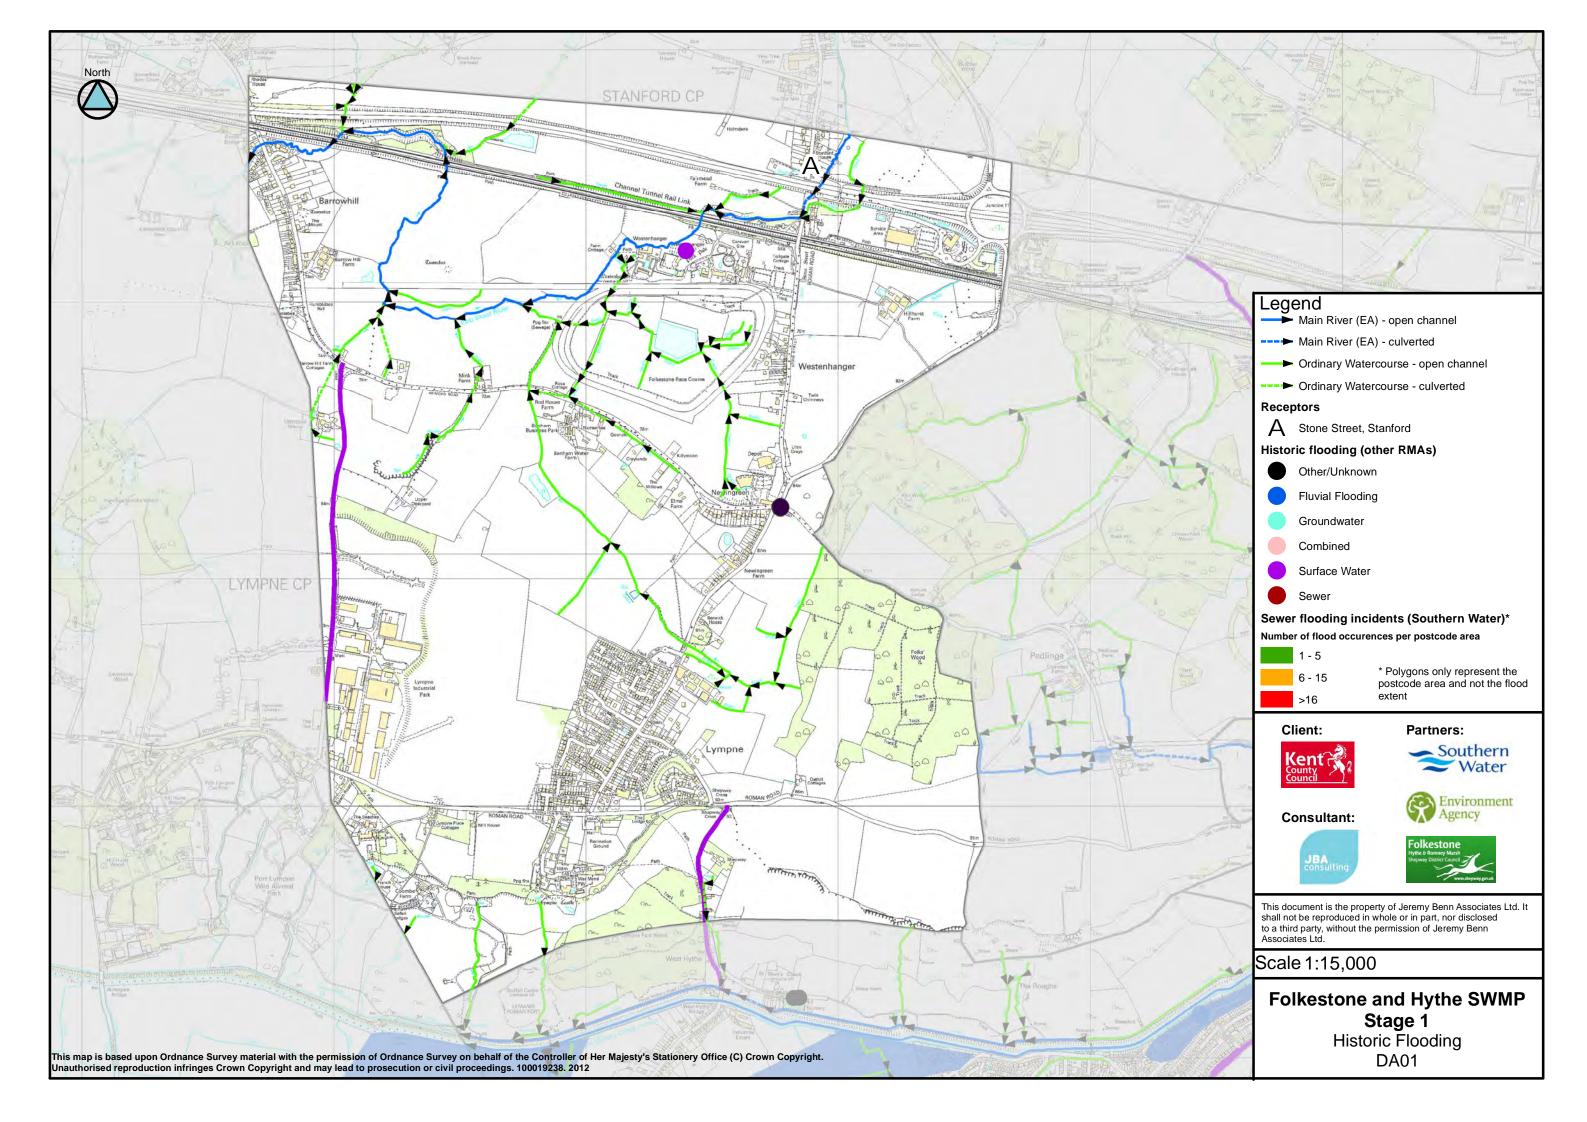

## **B** Detailed Summary Sheets and Mapping

B.1 DA01 Lympne

| Folkestone and Hythe Stage 1 SWMP : Summary and Actions |                                                                                                          |                                                                                                                                                                                                                                                                                                                                                                      |                                   |
|---------------------------------------------------------|----------------------------------------------------------------------------------------------------------|----------------------------------------------------------------------------------------------------------------------------------------------------------------------------------------------------------------------------------------------------------------------------------------------------------------------------------------------------------------------|-----------------------------------|
|                                                         |                                                                                                          |                                                                                                                                                                                                                                                                                                                                                                      |                                   |
| Drainage Area 01                                        |                                                                                                          |                                                                                                                                                                                                                                                                                                                                                                      |                                   |
| A                                                       |                                                                                                          |                                                                                                                                                                                                                                                                                                                                                                      |                                   |
| Area overview                                           |                                                                                                          |                                                                                                                                                                                                                                                                                                                                                                      |                                   |
| Area (km²)                                              | 8.3                                                                                                      |                                                                                                                                                                                                                                                                                                                                                                      |                                   |
| Alea (Kill)                                             | 0.0                                                                                                      |                                                                                                                                                                                                                                                                                                                                                                      |                                   |
| Drainage assets/systems                                 | Туре                                                                                                     | Known Issues/problems                                                                                                                                                                                                                                                                                                                                                | Responsibility                    |
|                                                         | ·                                                                                                        |                                                                                                                                                                                                                                                                                                                                                                      |                                   |
| East Stour                                              | Main River                                                                                               | There are no recorded problems along this watercourse reach relating to this drainage area.                                                                                                                                                                                                                                                                          | Environment Agency                |
| Drains                                                  | Ordinary Watercourse                                                                                     | There are numerous drains feeding the East Stour, however there are no incidents recorded.                                                                                                                                                                                                                                                                           | Kent County Council               |
| Sewer network                                           | Sewers (combined, foul and surface water)                                                                | No known problems of surcharging across the drainage area.                                                                                                                                                                                                                                                                                                           | Southern Water                    |
| Receptor                                                | Source                                                                                                   | Pathway                                                                                                                                                                                                                                                                                                                                                              | Historic Evidence                 |
|                                                         |                                                                                                          |                                                                                                                                                                                                                                                                                                                                                                      |                                   |
| A: Stone Street, Stanford                               | Heavy rainfall resulting in<br>localised backing up and/or<br>ponding of fluvial and/or<br>surface water | The flow pathway comes from the north east and flows<br>south west towards the East Stour. This area is located in<br>Flood Zone 2 and 3 and the deep 30 and 200 year<br>FMfSW. The mapping suggests that the channel tunnel<br>railway and the M20 provide a barrier to overland flow<br>routes, and as a result suggests that water will pond within<br>this area. | No historic evidence<br>recorded. |
|                                                         |                                                                                                          |                                                                                                                                                                                                                                                                                                                                                                      |                                   |