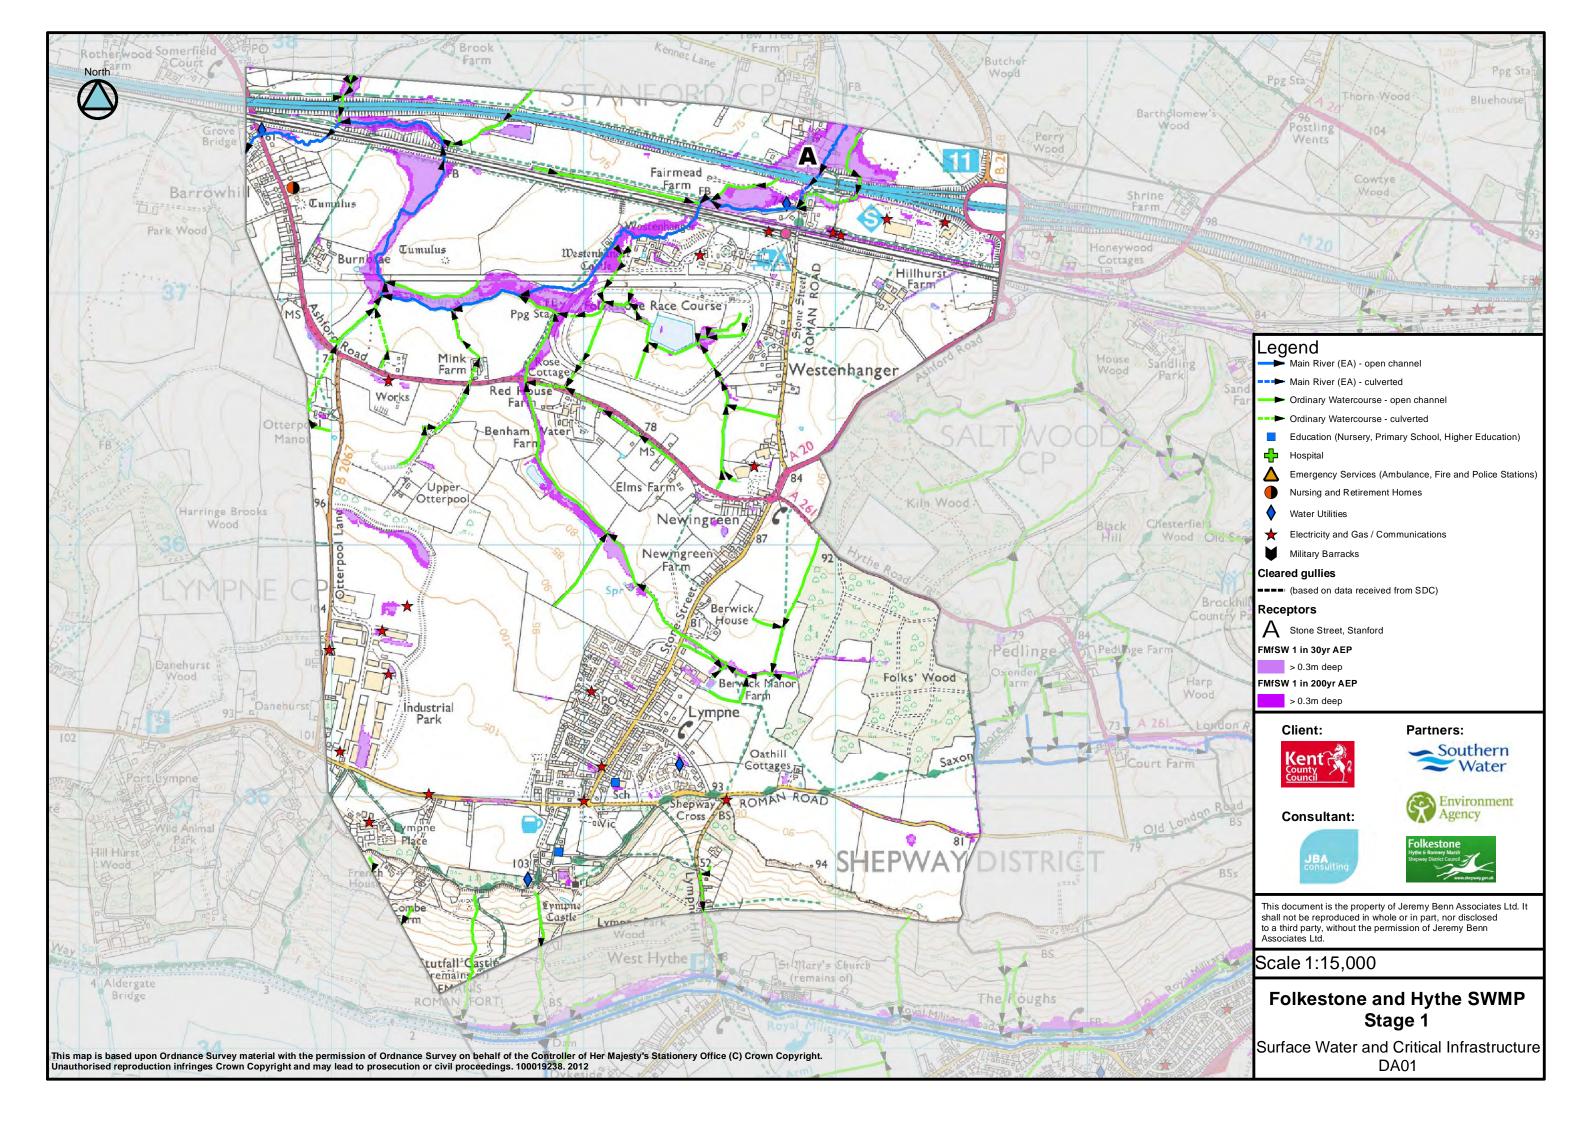

## **B** Detailed Summary Sheets and Mapping

B.1 DA01 Lympne

| Folkestone and Hythe Stage 1 SWMP : Summary and Actions |                                                                                                          |                                                                                                                                                                                                                                                                                                                                                                      |                                   |
|---------------------------------------------------------|----------------------------------------------------------------------------------------------------------|----------------------------------------------------------------------------------------------------------------------------------------------------------------------------------------------------------------------------------------------------------------------------------------------------------------------------------------------------------------------|-----------------------------------|
|                                                         |                                                                                                          |                                                                                                                                                                                                                                                                                                                                                                      |                                   |
| Drainage Area 01                                        |                                                                                                          |                                                                                                                                                                                                                                                                                                                                                                      |                                   |
| A                                                       |                                                                                                          |                                                                                                                                                                                                                                                                                                                                                                      |                                   |
| Area overview                                           |                                                                                                          |                                                                                                                                                                                                                                                                                                                                                                      |                                   |
| Area (km²)                                              | 8.3                                                                                                      |                                                                                                                                                                                                                                                                                                                                                                      |                                   |
| Alea (Kill)                                             | 0.0                                                                                                      |                                                                                                                                                                                                                                                                                                                                                                      |                                   |
| Drainage assets/systems                                 | Туре                                                                                                     | Known Issues/problems                                                                                                                                                                                                                                                                                                                                                | Responsibility                    |
|                                                         | ·                                                                                                        |                                                                                                                                                                                                                                                                                                                                                                      |                                   |
| East Stour                                              | Main River                                                                                               | There are no recorded problems along this watercourse reach relating to this drainage area.                                                                                                                                                                                                                                                                          | Environment Agency                |
| Drains                                                  | Ordinary Watercourse                                                                                     | There are numerous drains feeding the East Stour, however there are no incidents recorded.                                                                                                                                                                                                                                                                           | Kent County Council               |
| Sewer network                                           | Sewers (combined, foul and surface water)                                                                | No known problems of surcharging across the drainage area.                                                                                                                                                                                                                                                                                                           | Southern Water                    |
| Receptor                                                | Source                                                                                                   | Pathway                                                                                                                                                                                                                                                                                                                                                              | Historic Evidence                 |
|                                                         |                                                                                                          |                                                                                                                                                                                                                                                                                                                                                                      |                                   |
| A: Stone Street, Stanford                               | Heavy rainfall resulting in<br>localised backing up and/or<br>ponding of fluvial and/or<br>surface water | The flow pathway comes from the north east and flows<br>south west towards the East Stour. This area is located in<br>Flood Zone 2 and 3 and the deep 30 and 200 year<br>FMfSW. The mapping suggests that the channel tunnel<br>railway and the M20 provide a barrier to overland flow<br>routes, and as a result suggests that water will pond within<br>this area. | No historic evidence<br>recorded. |
|                                                         |                                                                                                          |                                                                                                                                                                                                                                                                                                                                                                      |                                   |