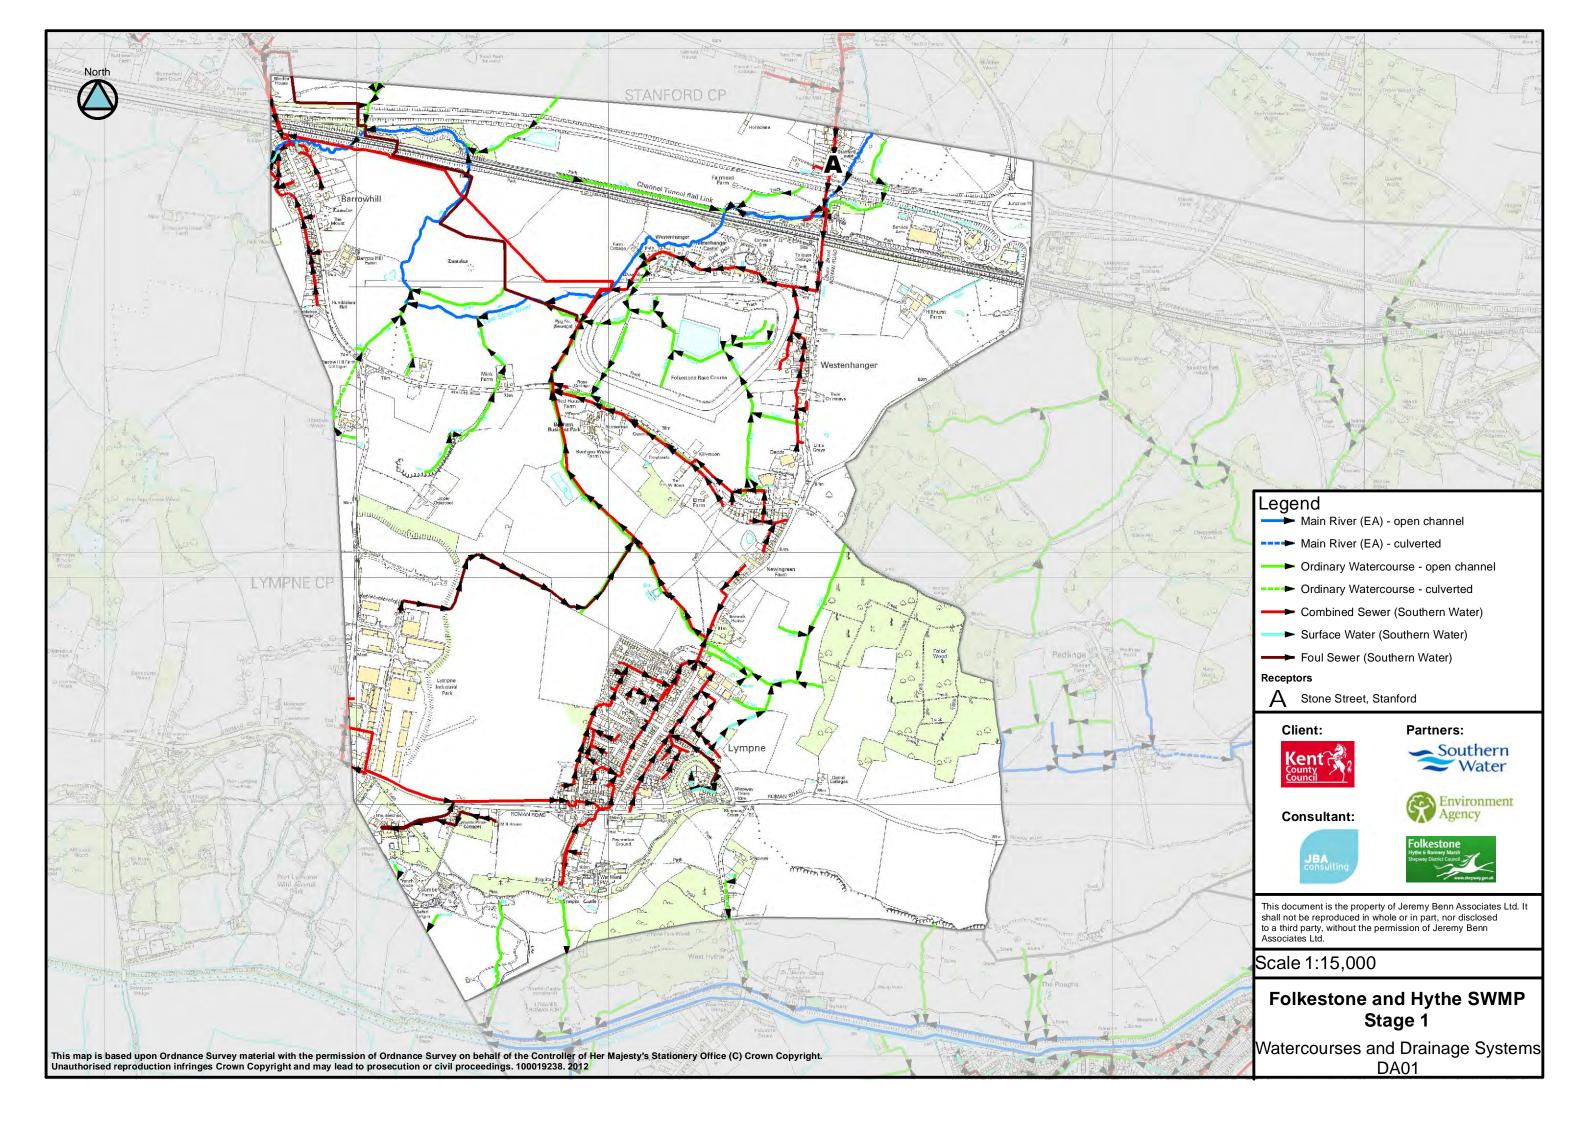

## **B** Detailed Summary Sheets and Mapping

B.1 DA01 Lympne

| Folkestone and Hythe Stage 1 SWMP : Summary and Actions |                                                                                                          |                                                                                                                                                                                                                                                                                                                                                                      |                                   |
|---------------------------------------------------------|----------------------------------------------------------------------------------------------------------|----------------------------------------------------------------------------------------------------------------------------------------------------------------------------------------------------------------------------------------------------------------------------------------------------------------------------------------------------------------------|-----------------------------------|
|                                                         |                                                                                                          |                                                                                                                                                                                                                                                                                                                                                                      |                                   |
| Drainage Area 01                                        |                                                                                                          |                                                                                                                                                                                                                                                                                                                                                                      |                                   |
| A                                                       |                                                                                                          |                                                                                                                                                                                                                                                                                                                                                                      |                                   |
| Area overview                                           |                                                                                                          |                                                                                                                                                                                                                                                                                                                                                                      |                                   |
| Area (km²)                                              | 8.3                                                                                                      |                                                                                                                                                                                                                                                                                                                                                                      |                                   |
| Alea (Kill)                                             | 0.0                                                                                                      |                                                                                                                                                                                                                                                                                                                                                                      |                                   |
| Drainage assets/systems                                 | Туре                                                                                                     | Known Issues/problems                                                                                                                                                                                                                                                                                                                                                | Responsibility                    |
|                                                         | ·                                                                                                        |                                                                                                                                                                                                                                                                                                                                                                      |                                   |
| East Stour                                              | Main River                                                                                               | There are no recorded problems along this watercourse reach relating to this drainage area.                                                                                                                                                                                                                                                                          | Environment Agency                |
| Drains                                                  | Ordinary Watercourse                                                                                     | There are numerous drains feeding the East Stour, however there are no incidents recorded.                                                                                                                                                                                                                                                                           | Kent County Council               |
| Sewer network                                           | Sewers (combined, foul and surface water)                                                                | No known problems of surcharging across the drainage area.                                                                                                                                                                                                                                                                                                           | Southern Water                    |
| Receptor                                                | Source                                                                                                   | Pathway                                                                                                                                                                                                                                                                                                                                                              | Historic Evidence                 |
|                                                         |                                                                                                          |                                                                                                                                                                                                                                                                                                                                                                      |                                   |
| A: Stone Street, Stanford                               | Heavy rainfall resulting in<br>localised backing up and/or<br>ponding of fluvial and/or<br>surface water | The flow pathway comes from the north east and flows<br>south west towards the East Stour. This area is located in<br>Flood Zone 2 and 3 and the deep 30 and 200 year<br>FMfSW. The mapping suggests that the channel tunnel<br>railway and the M20 provide a barrier to overland flow<br>routes, and as a result suggests that water will pond within<br>this area. | No historic evidence<br>recorded. |
|                                                         |                                                                                                          |                                                                                                                                                                                                                                                                                                                                                                      |                                   |