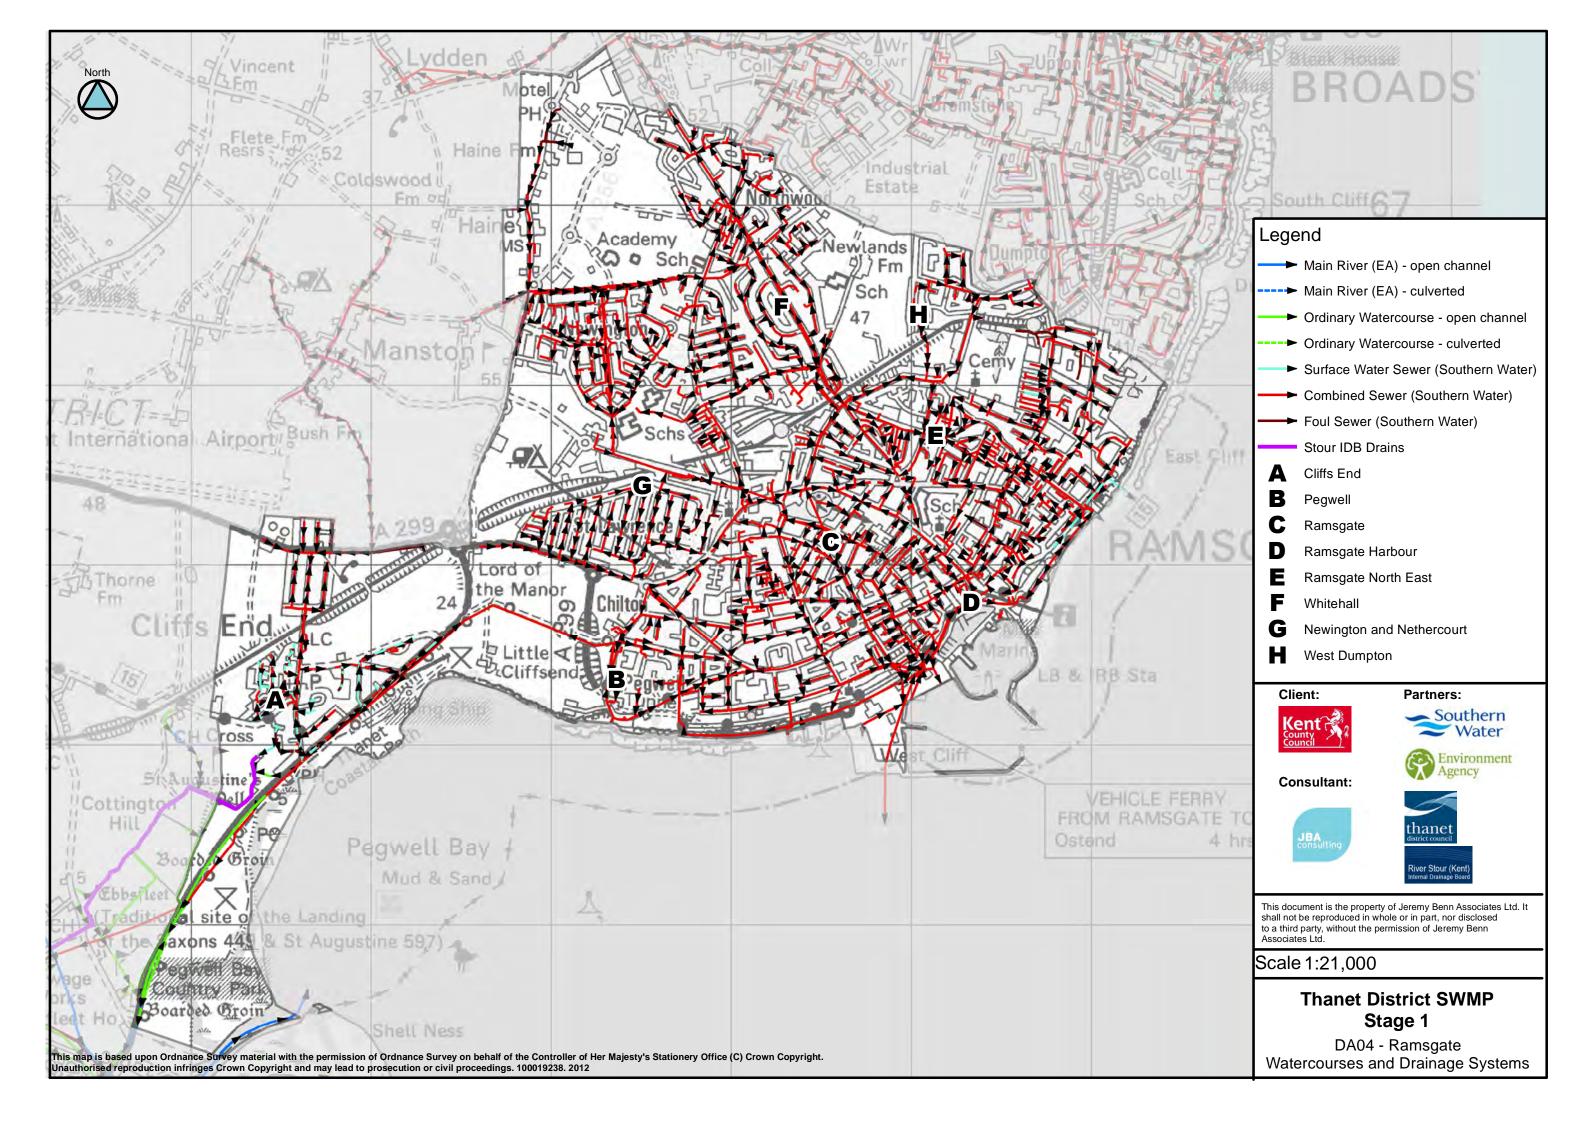

## B.4 DA04 Ramsgate

| Area overview           |                                                                                                    |                                                                                                                                                                                                                                                                                                                                                                            |                                                                             |  |  |
|-------------------------|----------------------------------------------------------------------------------------------------|----------------------------------------------------------------------------------------------------------------------------------------------------------------------------------------------------------------------------------------------------------------------------------------------------------------------------------------------------------------------------|-----------------------------------------------------------------------------|--|--|
| Area (km²)              | 11.4                                                                                               |                                                                                                                                                                                                                                                                                                                                                                            |                                                                             |  |  |
| Drainage assets/systems | Туре                                                                                               | Known Issues/problems                                                                                                                                                                                                                                                                                                                                                      | Responsibility                                                              |  |  |
| Sewer network           | Sewers (combined, foul and surface water)                                                          | Known problems of surcharging at several locations across the drainage area.                                                                                                                                                                                                                                                                                               | Southern Water                                                              |  |  |
| IDB Drains              | Ordinary Watercourse                                                                               | A complex network of drains that is prone to both tidal and fluvial flooding.                                                                                                                                                                                                                                                                                              | River Stour IDB                                                             |  |  |
| Drain                   | Ordinary Watercourse                                                                               | There are no known problems/issues.                                                                                                                                                                                                                                                                                                                                        | KCC / TDC                                                                   |  |  |
| Flood risk              |                                                                                                    |                                                                                                                                                                                                                                                                                                                                                                            |                                                                             |  |  |
| Receptor                | Source                                                                                             | Pathway                                                                                                                                                                                                                                                                                                                                                                    | Historic Evidence                                                           |  |  |
| A: Cliffs End           | Heavy rainfall resulting in<br>overloaded sewers and<br>surface water run off                      | Sandwich Road, Earl's Mead and Old Hall Drive are<br>overland flow routes for surface water flows.<br>Southern Water sewers<br>Surface water ponds at Delacourt Close, Primrose<br>Way, Foad's Lane and Mount Green Avenue.                                                                                                                                                | Historic evidence has<br>been recorded in this<br>area.<br>FMfSW 200yr deep |  |  |
| B: Pegwell              | Heavy rainfall resulting in<br>overloaded sewers, burst<br>water main and surface<br>water run off | Pegwell Road has historically been a pathway for<br>overland flows (burst water main).<br>Southern Water sewers<br>Overland flow comes from the north (Chilton) follows<br>the low spots behind Pegwell Road.                                                                                                                                                              | Historic evidence has<br>been recorded in this<br>area.<br>FMfSW 200yr deep |  |  |
| C: Ramsgate             | Heavy rainfall resulting in<br>overloaded sewers,<br>gullies/ drains and<br>surface water run off  | Southern Water sewers<br>Gullies and drains<br>Surface water has been know to collect on Grange<br>Road, Park Road, and Queens Street<br>Surface water ponding on Wilfred Road, South<br>Eastern Road, Priory Infant School, Monkton Place,<br>Vale Square and Mill Cottages.                                                                                              | Historic evidence has<br>been recorded in this<br>area.<br>FMfSW 200yr deep |  |  |
| D: Ramsgate Harbour     | Heavy rainfall resulting in<br>overloaded sewers,<br>gullies/ drains and<br>surface water run off  | Southern Water sewers<br>Gullies and drains<br>Overland surface water flow routes follow Kings<br>Street, York Street, through Ramsgate Police Station<br>into the Marina.                                                                                                                                                                                                 | Historic evidence has<br>been recorded in this<br>area.<br>FMfSW 200yr deep |  |  |
| E: Ramsgate North East  | Heavy rainfall resulting in<br>overloaded sewers and<br>surface water run off                      | Southern Water sewers<br>St Lukes Avenue and Winstanley Crescent are<br>overland flow routes<br>Surface water ponding will affect low spots on Dane<br>Park Road, Herson Road and Salisbury Avenue.                                                                                                                                                                        | Historic evidence has<br>been recorded in this<br>area.<br>FMfSW 200yr deep |  |  |
| F: Whitehall            | Heavy rainfall resulting in<br>overloaded gullies/ drains<br>and surface water run off             | Gullies and drains<br>Overland flow routes follow the valley in this area,<br>roads that may be affected are: Allenby Road, Gywn<br>Road, Nixon Avenue, Colesman Crescent, Bradley<br>Road through the railway embankment.<br>Localised ponding is shown in the FMfSW at Pullman<br>Close, Whitehall Road, Pinewood Close, Beverly<br>Way, Margate Road and Violet Avenue. | Historic evidence has<br>been recorded in this<br>area.<br>FMfSW 200yr deep |  |  |

| G: Newington and St Lawrence            | Heavy rainfall resulting in surface water run off | Localised ponding in Newington Community Primary<br>School, Windermere Avenue, Eskdale Road and<br>Nethercourt.                                                                                                                                                            |              | FMfSW 200yr deep |
|-----------------------------------------|---------------------------------------------------|----------------------------------------------------------------------------------------------------------------------------------------------------------------------------------------------------------------------------------------------------------------------------|--------------|------------------|
| H: West Dumpton                         | Heavy rainfall resulting in surface water run off | Localised surface water ponding, railway embankment may provide a barrier to overland flows.                                                                                                                                                                               |              | FMfSW 200yr deep |
| Summary of Location-specific<br>Actions |                                                   |                                                                                                                                                                                                                                                                            |              |                  |
| Area of benefit                         | Location of action                                | Action                                                                                                                                                                                                                                                                     | Action owner | Priority         |
| Ramsgate Harbour                        | Newington                                         | From the maps it<br>appears that most of the<br>town's drains are<br>directed to this area.<br>Investigate, a detailed<br>SWMP in Ramsgate,<br>opportunities for<br>redirecting/storing<br>surface water further out<br>from Ramsgate Harbour,<br>to areas like Newington. | ксс          | Short Term       |