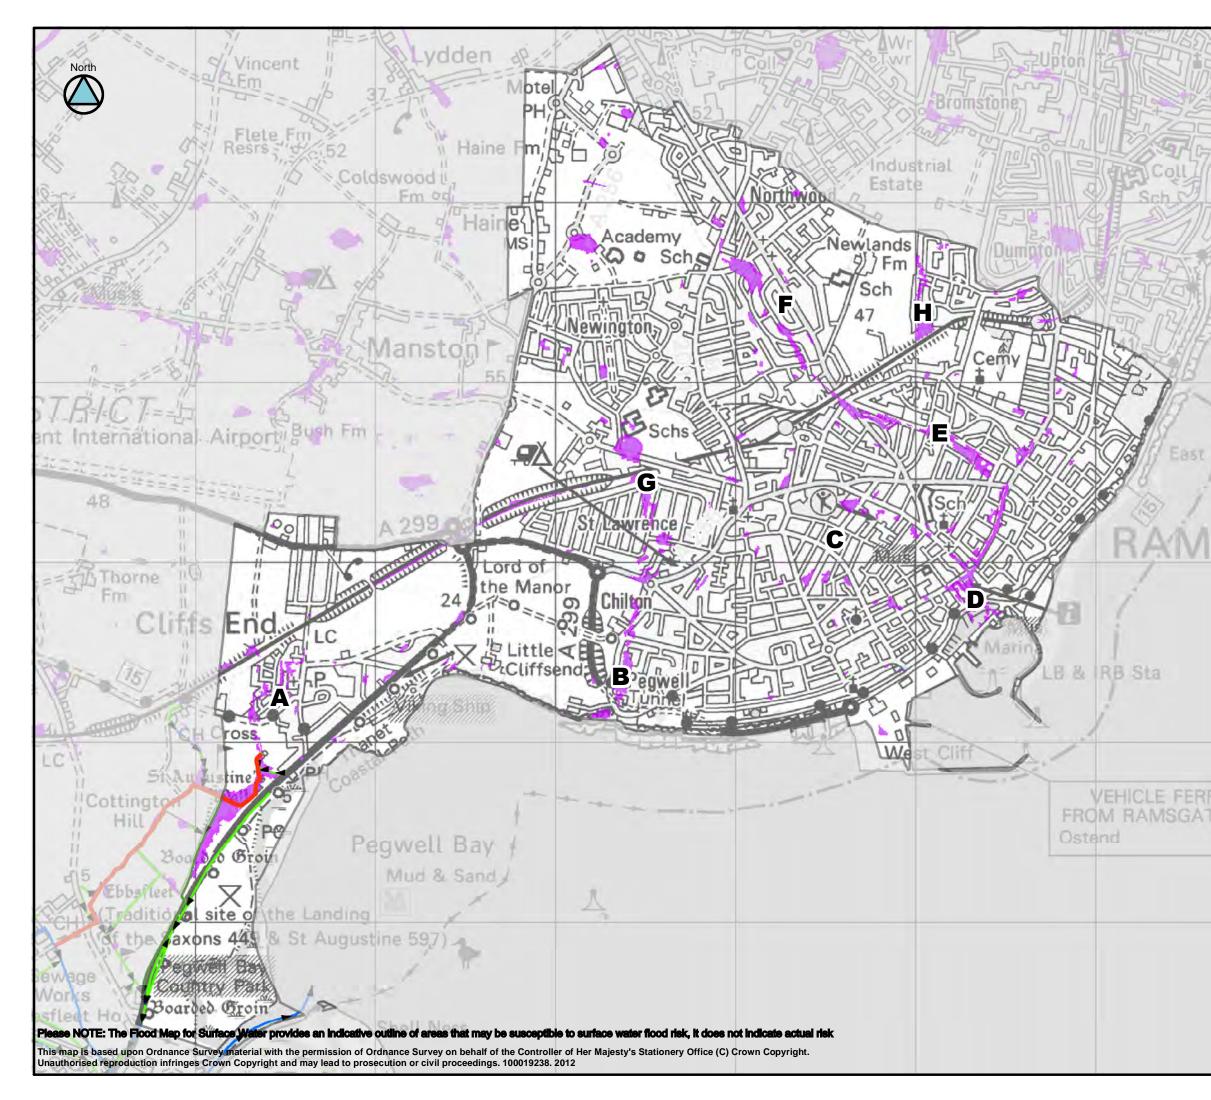

## B.4 DA04 Ramsgate

| Area overview           |                                                                                                    |                                                                                                                                                                                                                                                                                                                                                                            |                                                                             |  |  |
|-------------------------|----------------------------------------------------------------------------------------------------|----------------------------------------------------------------------------------------------------------------------------------------------------------------------------------------------------------------------------------------------------------------------------------------------------------------------------------------------------------------------------|-----------------------------------------------------------------------------|--|--|
| Area (km²)              | 11.4                                                                                               |                                                                                                                                                                                                                                                                                                                                                                            |                                                                             |  |  |
| Drainage assets/systems | Туре                                                                                               | Known Issues/problems                                                                                                                                                                                                                                                                                                                                                      | Responsibility                                                              |  |  |
| Sewer network           | Sewers (combined, foul and surface water)                                                          | Known problems of surcharging at several locations across the drainage area.                                                                                                                                                                                                                                                                                               | Southern Water                                                              |  |  |
| IDB Drains              | Ordinary Watercourse                                                                               | A complex network of drains that is prone to both tidal and fluvial flooding.                                                                                                                                                                                                                                                                                              | River Stour IDB                                                             |  |  |
| Drain                   | Ordinary Watercourse                                                                               | There are no known problems/issues.                                                                                                                                                                                                                                                                                                                                        | KCC / TDC                                                                   |  |  |
| Flood risk              |                                                                                                    |                                                                                                                                                                                                                                                                                                                                                                            |                                                                             |  |  |
| Receptor                | Source                                                                                             | Pathway                                                                                                                                                                                                                                                                                                                                                                    | Historic Evidence                                                           |  |  |
| A: Cliffs End           | Heavy rainfall resulting in<br>overloaded sewers and<br>surface water run off                      | Sandwich Road, Earl's Mead and Old Hall Drive are<br>overland flow routes for surface water flows.<br>Southern Water sewers<br>Surface water ponds at Delacourt Close, Primrose<br>Way, Foad's Lane and Mount Green Avenue.                                                                                                                                                | Historic evidence has<br>been recorded in this<br>area.<br>FMfSW 200yr deep |  |  |
| B: Pegwell              | Heavy rainfall resulting in<br>overloaded sewers, burst<br>water main and surface<br>water run off | Pegwell Road has historically been a pathway for<br>overland flows (burst water main).<br>Southern Water sewers<br>Overland flow comes from the north (Chilton) follows<br>the low spots behind Pegwell Road.                                                                                                                                                              | Historic evidence has<br>been recorded in this<br>area.<br>FMfSW 200yr deep |  |  |
| C: Ramsgate             | Heavy rainfall resulting in<br>overloaded sewers,<br>gullies/ drains and<br>surface water run off  | Southern Water sewers<br>Gullies and drains<br>Surface water has been know to collect on Grange<br>Road, Park Road, and Queens Street<br>Surface water ponding on Wilfred Road, South<br>Eastern Road, Priory Infant School, Monkton Place,<br>Vale Square and Mill Cottages.                                                                                              | Historic evidence has<br>been recorded in this<br>area.<br>FMfSW 200yr deep |  |  |
| D: Ramsgate Harbour     | Heavy rainfall resulting in<br>overloaded sewers,<br>gullies/ drains and<br>surface water run off  | Southern Water sewers<br>Gullies and drains<br>Overland surface water flow routes follow Kings<br>Street, York Street, through Ramsgate Police Station<br>into the Marina.                                                                                                                                                                                                 | Historic evidence has<br>been recorded in this<br>area.<br>FMfSW 200yr deep |  |  |
| E: Ramsgate North East  | Heavy rainfall resulting in<br>overloaded sewers and<br>surface water run off                      | Southern Water sewers<br>St Lukes Avenue and Winstanley Crescent are<br>overland flow routes<br>Surface water ponding will affect low spots on Dane<br>Park Road, Herson Road and Salisbury Avenue.                                                                                                                                                                        | Historic evidence has<br>been recorded in this<br>area.<br>FMfSW 200yr deep |  |  |
| F: Whitehall            | Heavy rainfall resulting in<br>overloaded gullies/ drains<br>and surface water run off             | Gullies and drains<br>Overland flow routes follow the valley in this area,<br>roads that may be affected are: Allenby Road, Gywn<br>Road, Nixon Avenue, Colesman Crescent, Bradley<br>Road through the railway embankment.<br>Localised ponding is shown in the FMfSW at Pullman<br>Close, Whitehall Road, Pinewood Close, Beverly<br>Way, Margate Road and Violet Avenue. | Historic evidence has<br>been recorded in this<br>area.<br>FMfSW 200yr deep |  |  |

| G: Newington and St Lawrence            | Heavy rainfall resulting in surface water run off | Localised ponding in Newington Community Primary<br>School, Windermere Avenue, Eskdale Road and<br>Nethercourt.                                                                                                                                                            |              | FMfSW 200yr deep |
|-----------------------------------------|---------------------------------------------------|----------------------------------------------------------------------------------------------------------------------------------------------------------------------------------------------------------------------------------------------------------------------------|--------------|------------------|
| H: West Dumpton                         | Heavy rainfall resulting in surface water run off | Localised surface water ponding, railway embankment may provide a barrier to overland flows.                                                                                                                                                                               |              | FMfSW 200yr deep |
| Summary of Location-specific<br>Actions |                                                   |                                                                                                                                                                                                                                                                            |              |                  |
| Area of benefit                         | Location of action                                | Action                                                                                                                                                                                                                                                                     | Action owner | Priority         |
| Ramsgate Harbour                        | Newington                                         | From the maps it<br>appears that most of the<br>town's drains are<br>directed to this area.<br>Investigate, a detailed<br>SWMP in Ramsgate,<br>opportunities for<br>redirecting/storing<br>surface water further out<br>from Ramsgate Harbour,<br>to areas like Newington. | ксс          | Short Term       |

| T    | A States Menter                                                                                                                                                                                    |  |  |  |  |  |
|------|----------------------------------------------------------------------------------------------------------------------------------------------------------------------------------------------------|--|--|--|--|--|
|      | Legend                                                                                                                                                                                             |  |  |  |  |  |
|      | Main River (EA) - open channel                                                                                                                                                                     |  |  |  |  |  |
| 山    | ► Main River (EA) - culverted                                                                                                                                                                      |  |  |  |  |  |
| 10   | Ordinary Watercourse - open channel                                                                                                                                                                |  |  |  |  |  |
| -11  | Ordinary Watercourse - culverted                                                                                                                                                                   |  |  |  |  |  |
| 19   | Stour IDB Drains                                                                                                                                                                                   |  |  |  |  |  |
| 3/1  | Education                                                                                                                                                                                          |  |  |  |  |  |
| ÚŠ), | Healthcare and Medical Services                                                                                                                                                                    |  |  |  |  |  |
| 20   | Emergency Services                                                                                                                                                                                 |  |  |  |  |  |
| A    | Nursing, Retirement and Rest Homes                                                                                                                                                                 |  |  |  |  |  |
| F    | Water Utilities                                                                                                                                                                                    |  |  |  |  |  |
| 2    | ★ Electricity and Gas / Communications                                                                                                                                                             |  |  |  |  |  |
|      | Military                                                                                                                                                                                           |  |  |  |  |  |
|      | Receptors                                                                                                                                                                                          |  |  |  |  |  |
| 2    | A Cliffs End                                                                                                                                                                                       |  |  |  |  |  |
| 1    | B Pegwell                                                                                                                                                                                          |  |  |  |  |  |
| çii  | C Ramsgate                                                                                                                                                                                         |  |  |  |  |  |
| -    | Ramsgate Harbour                                                                                                                                                                                   |  |  |  |  |  |
|      | Ramsgate North East                                                                                                                                                                                |  |  |  |  |  |
| C    | <ul> <li>Whitehall</li> </ul>                                                                                                                                                                      |  |  |  |  |  |
| Ø    | <b>G</b> Newington and Nethercourt                                                                                                                                                                 |  |  |  |  |  |
|      | West Dumpton                                                                                                                                                                                       |  |  |  |  |  |
|      | FMfSW 1 in 30yr AEP                                                                                                                                                                                |  |  |  |  |  |
|      | > 0.3m deep                                                                                                                                                                                        |  |  |  |  |  |
|      | FMfSW 1 in 200yr AEP                                                                                                                                                                               |  |  |  |  |  |
|      | > 0.3m deep                                                                                                                                                                                        |  |  |  |  |  |
|      | Client: Partners:<br>Kent                                                                                                                                                                          |  |  |  |  |  |
|      | Environment                                                                                                                                                                                        |  |  |  |  |  |
| av.  | Consultant:                                                                                                                                                                                        |  |  |  |  |  |
| TE T | JBA<br>consulting thanet                                                                                                                                                                           |  |  |  |  |  |
|      | River Stour (Kent)<br>Internal Drainage Board                                                                                                                                                      |  |  |  |  |  |
|      | This document is the property of Jeremy Benn Associates Ltd. It shall not be reproduced in whole or in part, nor disclosed to a third party, without the permission of Jeremy Benn Associates Ltd. |  |  |  |  |  |
|      | Scale 1:21,000                                                                                                                                                                                     |  |  |  |  |  |
|      | Thenet District SWMD                                                                                                                                                                               |  |  |  |  |  |
|      | Thanet District SWMP<br>Stage 1                                                                                                                                                                    |  |  |  |  |  |
|      | DA04 - Ramsgate                                                                                                                                                                                    |  |  |  |  |  |
|      | Surface Water and Critical Infrastructure                                                                                                                                                          |  |  |  |  |  |
|      |                                                                                                                                                                                                    |  |  |  |  |  |