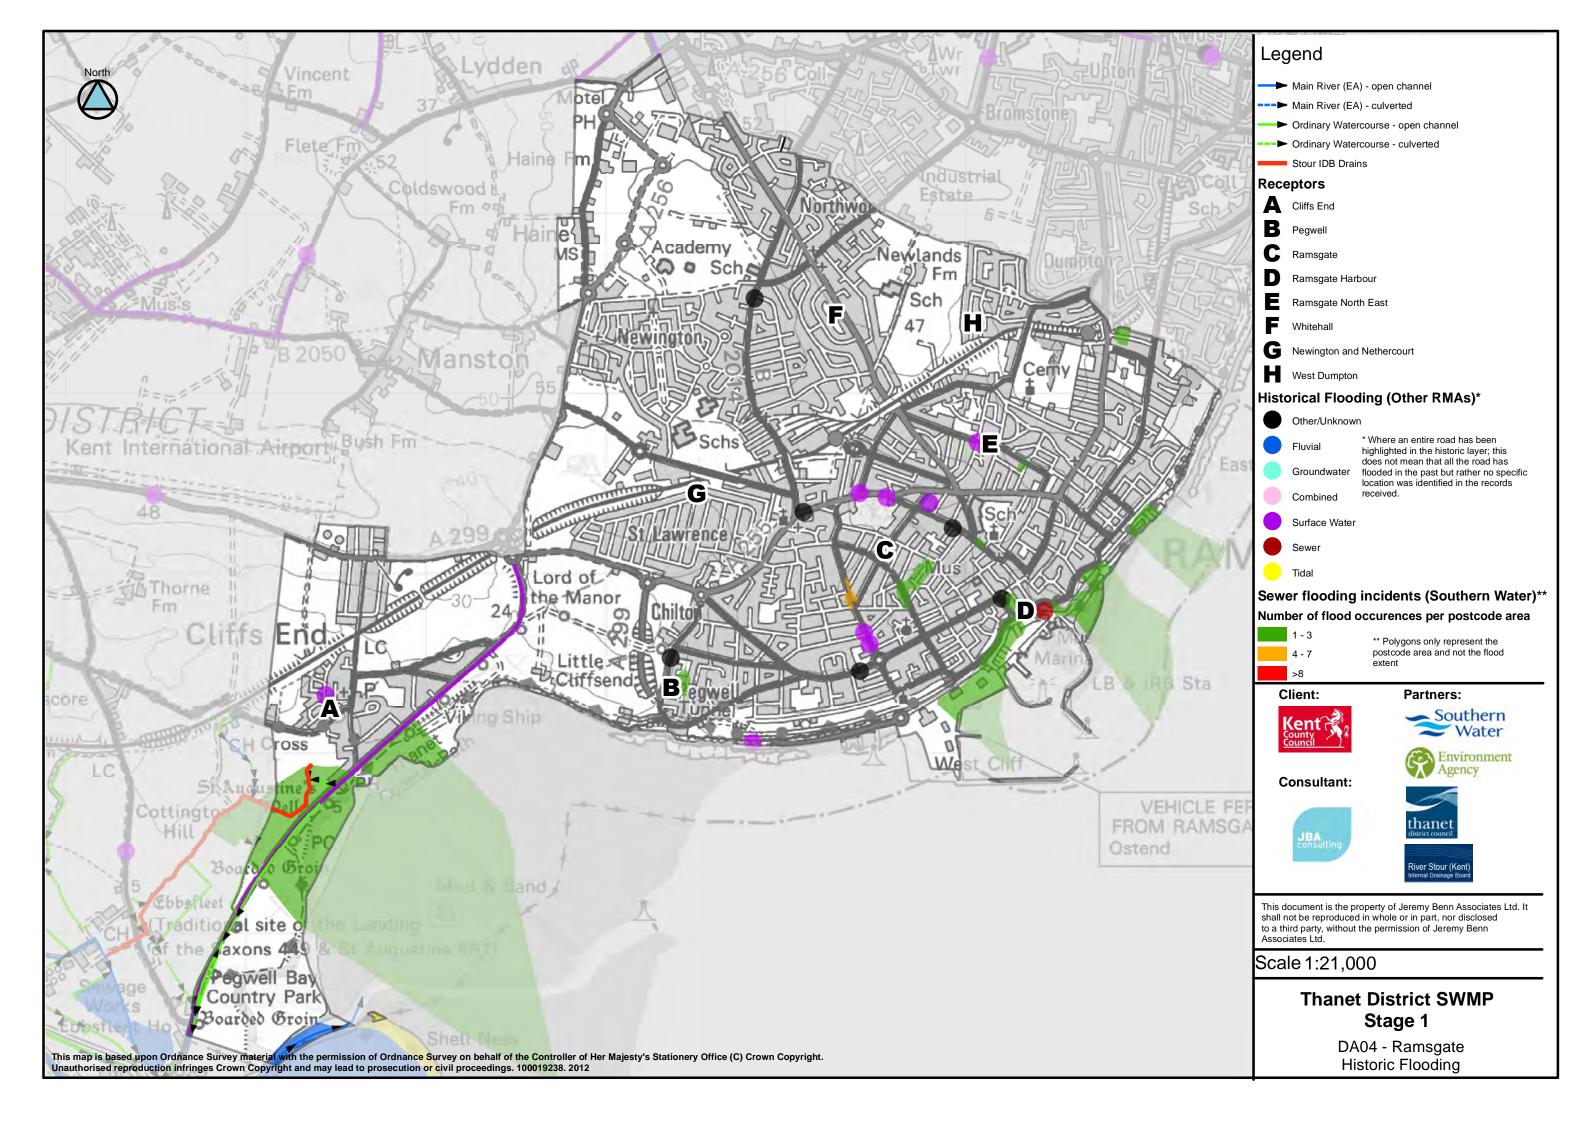

## B.4 DA04 Ramsgate

| Area overview           |                                                                                                    |                                                                                                                                                                                                                                                                                                                                                                            |                                                                             |  |  |
|-------------------------|----------------------------------------------------------------------------------------------------|----------------------------------------------------------------------------------------------------------------------------------------------------------------------------------------------------------------------------------------------------------------------------------------------------------------------------------------------------------------------------|-----------------------------------------------------------------------------|--|--|
| Area (km²)              | 11.4                                                                                               |                                                                                                                                                                                                                                                                                                                                                                            |                                                                             |  |  |
| Drainage assets/systems | Туре                                                                                               | Known Issues/problems                                                                                                                                                                                                                                                                                                                                                      | Responsibility                                                              |  |  |
| Sewer network           | Sewers (combined, foul and surface water)                                                          | Known problems of surcharging at several locations across the drainage area.                                                                                                                                                                                                                                                                                               | Southern Water                                                              |  |  |
| IDB Drains              | Ordinary Watercourse                                                                               | A complex network of drains that is prone to both tidal and fluvial flooding.                                                                                                                                                                                                                                                                                              | River Stour IDB                                                             |  |  |
| Drain                   | Ordinary Watercourse                                                                               | There are no known problems/issues.                                                                                                                                                                                                                                                                                                                                        | KCC / TDC                                                                   |  |  |
| Flood risk              |                                                                                                    |                                                                                                                                                                                                                                                                                                                                                                            |                                                                             |  |  |
| Receptor                | Source                                                                                             | Pathway                                                                                                                                                                                                                                                                                                                                                                    | Historic Evidence                                                           |  |  |
| A: Cliffs End           | Heavy rainfall resulting in<br>overloaded sewers and<br>surface water run off                      | Sandwich Road, Earl's Mead and Old Hall Drive are<br>overland flow routes for surface water flows.<br>Southern Water sewers<br>Surface water ponds at Delacourt Close, Primrose<br>Way, Foad's Lane and Mount Green Avenue.                                                                                                                                                | Historic evidence has<br>been recorded in this<br>area.<br>FMfSW 200yr deep |  |  |
| B: Pegwell              | Heavy rainfall resulting in<br>overloaded sewers, burst<br>water main and surface<br>water run off | Pegwell Road has historically been a pathway for<br>overland flows (burst water main).<br>Southern Water sewers<br>Overland flow comes from the north (Chilton) follows<br>the low spots behind Pegwell Road.                                                                                                                                                              | Historic evidence has<br>been recorded in this<br>area.<br>FMfSW 200yr deep |  |  |
| C: Ramsgate             | Heavy rainfall resulting in<br>overloaded sewers,<br>gullies/ drains and<br>surface water run off  | Southern Water sewers<br>Gullies and drains<br>Surface water has been know to collect on Grange<br>Road, Park Road, and Queens Street<br>Surface water ponding on Wilfred Road, South<br>Eastern Road, Priory Infant School, Monkton Place,<br>Vale Square and Mill Cottages.                                                                                              | Historic evidence has<br>been recorded in this<br>area.<br>FMfSW 200yr deep |  |  |
| D: Ramsgate Harbour     | Heavy rainfall resulting in<br>overloaded sewers,<br>gullies/ drains and<br>surface water run off  | Southern Water sewers<br>Gullies and drains<br>Overland surface water flow routes follow Kings<br>Street, York Street, through Ramsgate Police Station<br>into the Marina.                                                                                                                                                                                                 | Historic evidence has<br>been recorded in this<br>area.<br>FMfSW 200yr deep |  |  |
| E: Ramsgate North East  | Heavy rainfall resulting in<br>overloaded sewers and<br>surface water run off                      | Southern Water sewers<br>St Lukes Avenue and Winstanley Crescent are<br>overland flow routes<br>Surface water ponding will affect low spots on Dane<br>Park Road, Herson Road and Salisbury Avenue.                                                                                                                                                                        | Historic evidence has<br>been recorded in this<br>area.<br>FMfSW 200yr deep |  |  |
| F: Whitehall            | Heavy rainfall resulting in<br>overloaded gullies/ drains<br>and surface water run off             | Gullies and drains<br>Overland flow routes follow the valley in this area,<br>roads that may be affected are: Allenby Road, Gywn<br>Road, Nixon Avenue, Colesman Crescent, Bradley<br>Road through the railway embankment.<br>Localised ponding is shown in the FMfSW at Pullman<br>Close, Whitehall Road, Pinewood Close, Beverly<br>Way, Margate Road and Violet Avenue. | Historic evidence has<br>been recorded in this<br>area.<br>FMfSW 200yr deep |  |  |

| G: Newington and St Lawrence            | Heavy rainfall resulting in surface water run off | Localised ponding in Newington Community Primary<br>School, Windermere Avenue, Eskdale Road and<br>Nethercourt.                                                                                                                                                            |              | FMfSW 200yr deep |
|-----------------------------------------|---------------------------------------------------|----------------------------------------------------------------------------------------------------------------------------------------------------------------------------------------------------------------------------------------------------------------------------|--------------|------------------|
| H: West Dumpton                         | Heavy rainfall resulting in surface water run off | Localised surface water ponding, railway embankment may provide a barrier to overland flows.                                                                                                                                                                               |              | FMfSW 200yr deep |
| Summary of Location-specific<br>Actions |                                                   |                                                                                                                                                                                                                                                                            |              |                  |
| Area of benefit                         | Location of action                                | Action                                                                                                                                                                                                                                                                     | Action owner | Priority         |
| Ramsgate Harbour                        | Newington                                         | From the maps it<br>appears that most of the<br>town's drains are<br>directed to this area.<br>Investigate, a detailed<br>SWMP in Ramsgate,<br>opportunities for<br>redirecting/storing<br>surface water further out<br>from Ramsgate Harbour,<br>to areas like Newington. | ксс          | Short Term       |