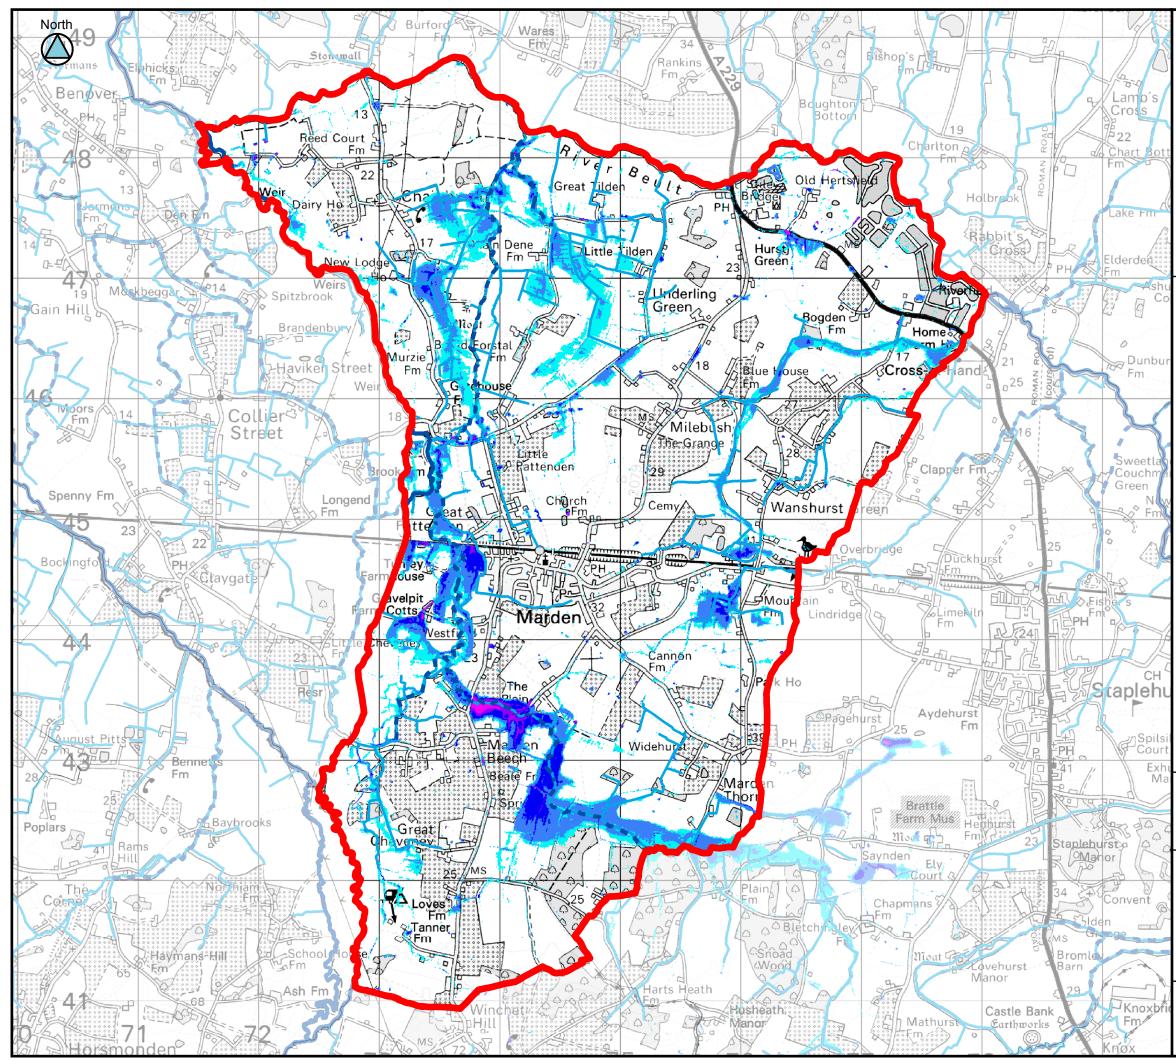

## **Legend**

- Marden Parish
  - Main River
- IDB Drain
  - Ordinary Watercourse

## 1% AEP + CC event

## depth (m)

| 0.00 - 0.25 |
|-------------|
| 0.25 - 0.50 |
| 0.50 - 0.75 |
| 0.75 - 1.00 |
| 1.00 - 5.00 |
|             |

| 0 | 0.5 | 1 | 2  |
|---|-----|---|----|
|   |     |   | km |

Information regarding modelled and histprical flood risk is constantly changing. Users should consult the Environment Agency for the lastest flood risk information relating to specific planning applications.

Reproduced from Ordnance Survey mapping with the permission of Ordnance Survey on behalf of the Controller of Her Majesty's Stationary Office. © Crown copyright and database rights 2017 Ordance Survey.