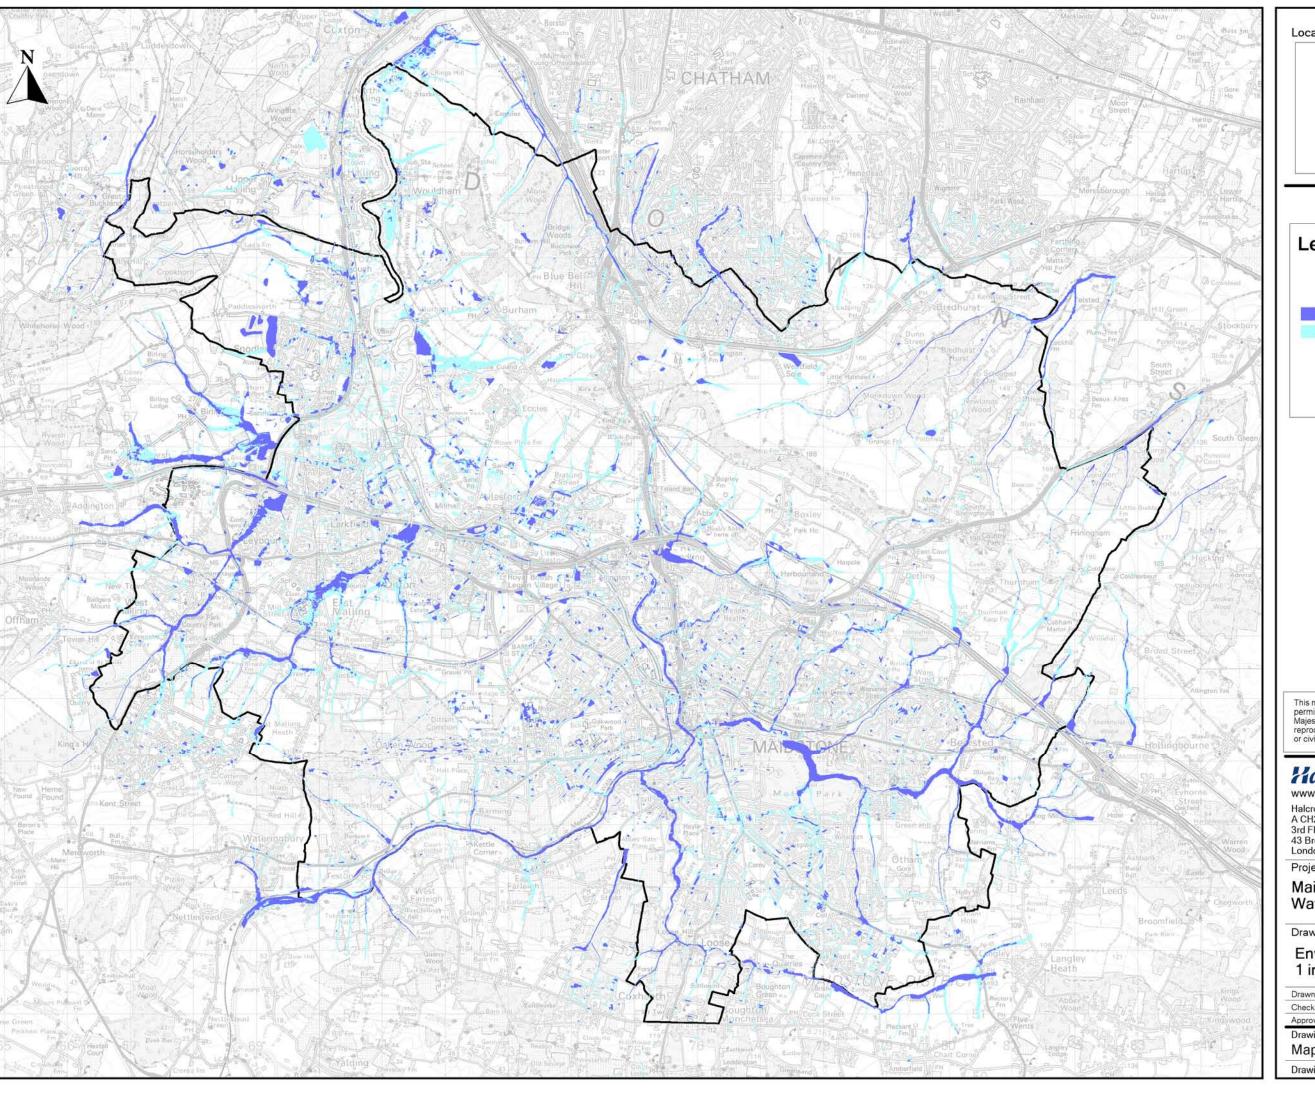

# Legend

EA FMfSW 0.3m + deep EA FMfSW 0.1 - 0.3m deep

This map is reproduced from Ordnance Survey material with the permission of Ordnance Survey on behalf of the Controller of Her Majesty's Stationery Office © Crown copyright. Unauthorised reproduction infringes Crown copyright and may lead to prosecution or civil proceedings. Kent County Council 100019238, (2012).

# **Halcrow**

www.halcrow.com

Halcrow Group Limited A CH2M HILL Company 3rd Floor, Elms House, 43 Brook Green, Hammersmith, London W6 7EF

Invicta House, County Hall, Maidstone, Kent, ME14 1XX

Maidstone & Malling Surface Water Management Plan

# Environment Agency's FMfSW 1 in 200 year Rainfall Event

| Date: 12 | 2 June 2012 |
|----------|-------------|
|          | 2 June 2012 |
|          | Revision    |
|          | Α           |
|          | Date: 12    |