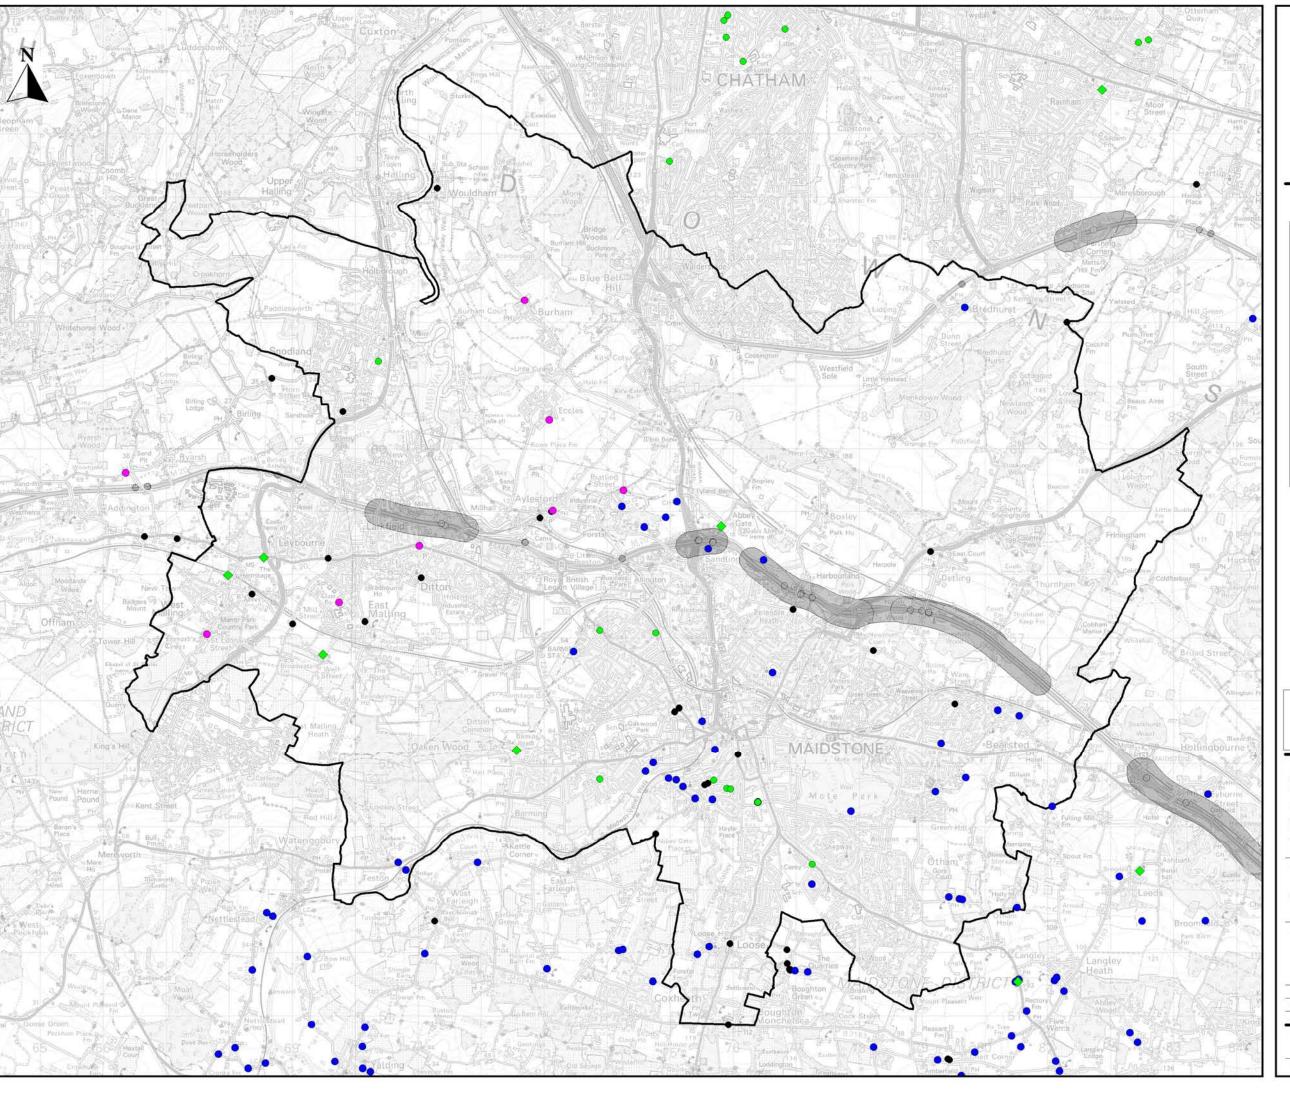

## Legend

- KCC Highways Flooding
- Highways Agency Flooding
- Highways Agency Flooding Hotspot
- MBC Flooding Incidents
- TMBC Flooding Incidents
- Southern Water Flooding Records
- Southern Water Flooding Hotspots

This map is reproduced from Ordnance Survey material with the permission of Ordnance Survey on behalf of the Controller of Her Majesty's Stationery Office © Crown copyright. Unauthorised reproduction infringes Crown copyright and may lead to prosecution or civil proceedings. Kent County Council 100019238, (2012).

### Historic Surface Water Flooding Records

| Drawn By : MK           | Date: 12 June 2012        |  |
|-------------------------|---------------------------|--|
| Checked By: OE          | Date: 12 June 2012        |  |
| Approved By: BV         | Date: 12 June 2012        |  |
| Drawing No. :           | Revision                  |  |
| Map 1                   | Α                         |  |
| Drawing Scale: 1:60 000 | Diet Seele : 1:60000 @ 42 |  |