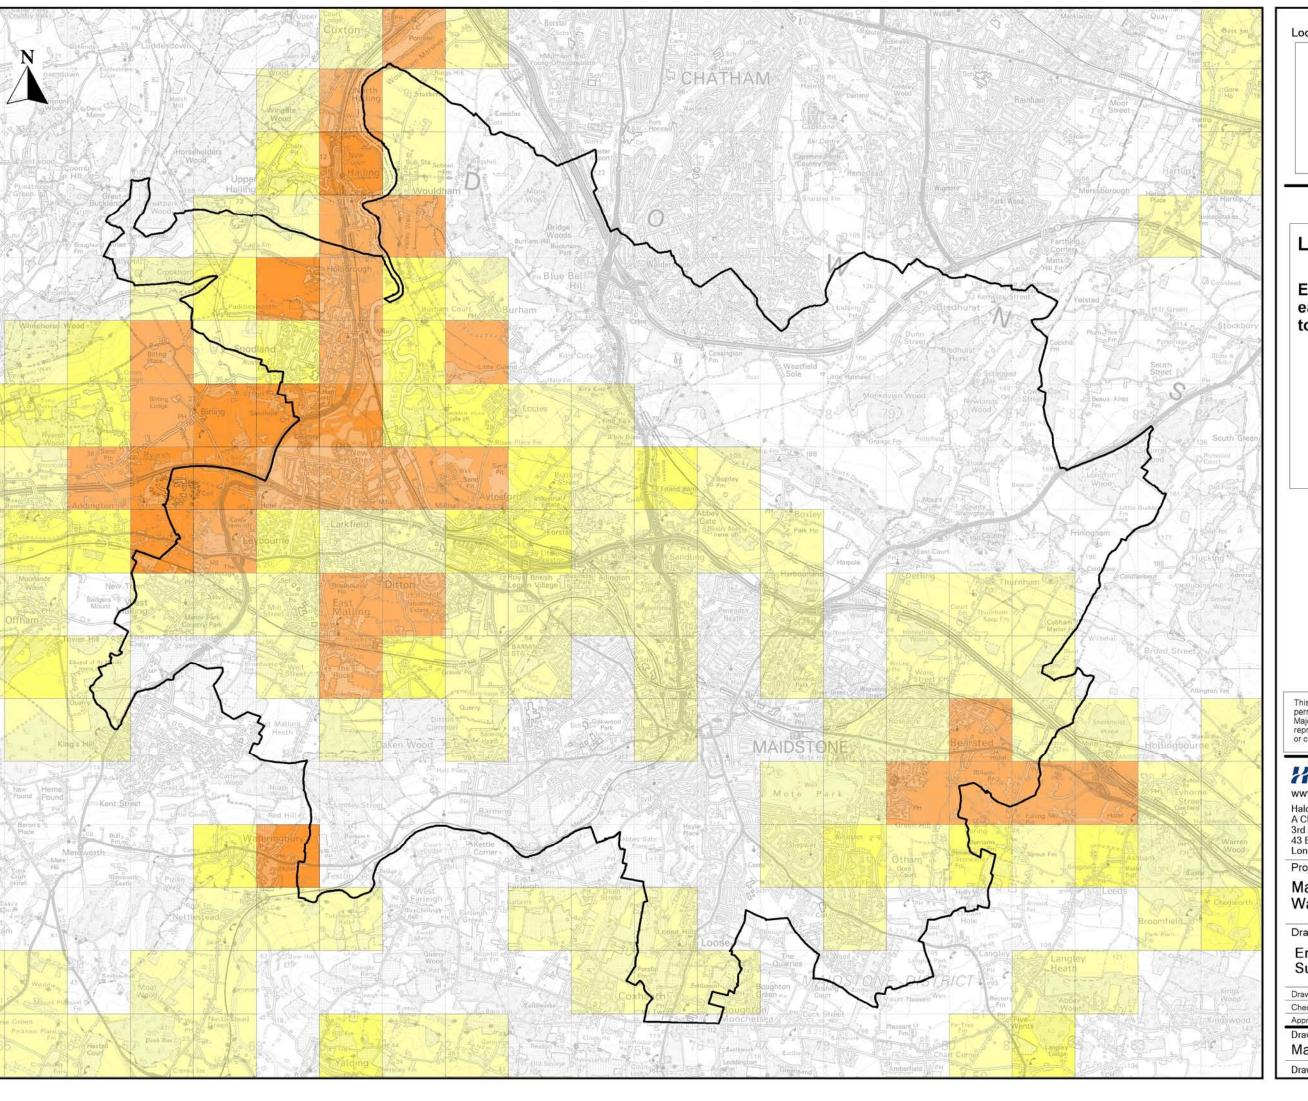

# Legend

EA AStGWF, proportion of each 1 km sq susceptible to groundwater flooding :

This map is reproduced from Ordnance Survey material with the permission of Ordnance Survey on behalf of the Controller of Her Majesty's Stationery Office © Crown copyright. Unauthorised reproduction infringes Crown copyright and may lead to prosecution or civil proceedings. Kent County Council 100019238, (2012).

### Project:

Maidstone & Malling Surface Water Management Plan

Environment Agency's Areas Susceptible to Ground Water Flooding

| Drawn By: MK    | Date: 12 June 2012       |  |
|-----------------|--------------------------|--|
| Checked By: OE  | Date: 12 June 2012       |  |
| Approved By: BV | Date: 12 June 2012       |  |
| Drawing No. :   | Revision                 |  |
| Map 3           | A                        |  |
|                 | Plot Scale: 1:60000 @ A3 |  |