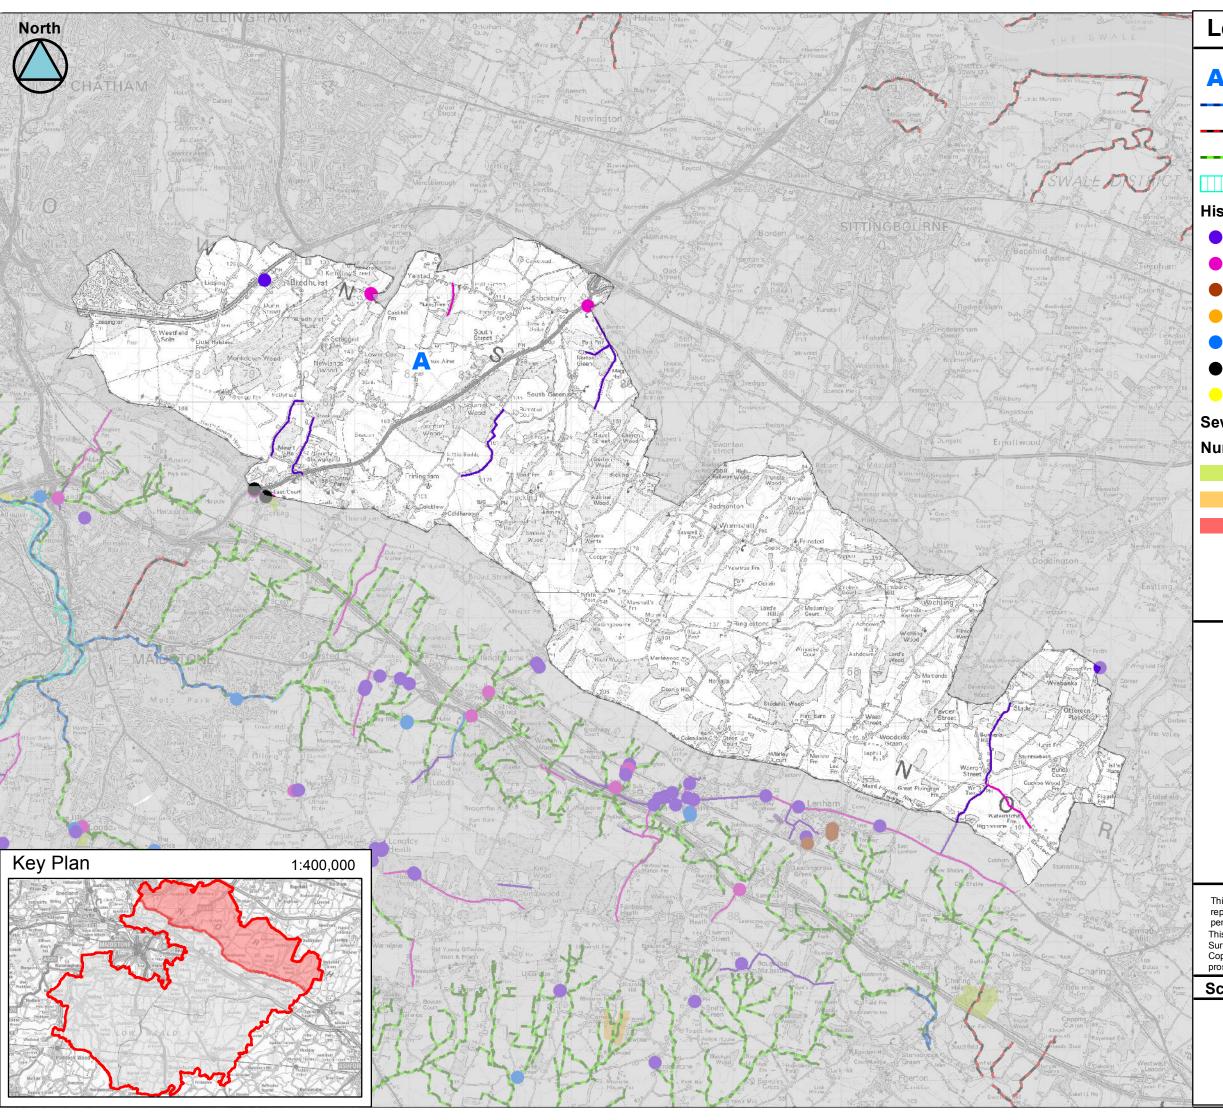

# **B** Detailed Summary Sheets and Mapping

**B.1** DA01 Maidstone Rural North

| Maidstone1 SWMP: Summary Sheet  Drainage Area 01: Maidstone Rural North |                                                                                             |                                                                                                                                                                                                                                                                                               |                                                                                                                                                                                                                                                                      |
|-------------------------------------------------------------------------|---------------------------------------------------------------------------------------------|-----------------------------------------------------------------------------------------------------------------------------------------------------------------------------------------------------------------------------------------------------------------------------------------------|----------------------------------------------------------------------------------------------------------------------------------------------------------------------------------------------------------------------------------------------------------------------|
| Area overview                                                           |                                                                                             |                                                                                                                                                                                                                                                                                               |                                                                                                                                                                                                                                                                      |
| Area (km²)                                                              | 87                                                                                          | ]                                                                                                                                                                                                                                                                                             |                                                                                                                                                                                                                                                                      |
| Drainage assets/systems                                                 | Туре                                                                                        | Known Issues/problems                                                                                                                                                                                                                                                                         | Responsibility                                                                                                                                                                                                                                                       |
| Sewer networks                                                          | Sewer (foul)                                                                                | There are no recorded issues linked with Southern Water within this drainage area.                                                                                                                                                                                                            | Southern Water                                                                                                                                                                                                                                                       |
| Watercourses, drains and ditches                                        | Non-Main River                                                                              | No specific known problems                                                                                                                                                                                                                                                                    | Riparian                                                                                                                                                                                                                                                             |
| Flood risk                                                              |                                                                                             |                                                                                                                                                                                                                                                                                               |                                                                                                                                                                                                                                                                      |
| Receptor                                                                | Source                                                                                      | Pathway                                                                                                                                                                                                                                                                                       | Historic Evidence                                                                                                                                                                                                                                                    |
| A: Bredhurst Stockstreet and Stockbury                                  | Heavy rainfall resulting in surface water run off  Surface water (blocked drains / gullies) | Blind Lane, Pett Lane, Pett Road, Rumstead Lane, Oad Street, Plum Tree Lane and White Hill Road  There are minor flow routes indicated by the FMfSW (deep) coming of the high ground south of Bredhurst and heading north. One particular flow route outlined is the A249 south of Stockbury. | Regular flooding as a result of excess surface water, is reported on all roads listed. Oad Street, Plum Tree Lane and White Hill Road were described as flooded because of blockages within drains and/or gullies.                                                   |
| B: Other                                                                | Heavy rainfall resulting in surface water run off  Surface water (blocked drains / gullies) | Rayners Hill, Warren Street and Waterditch Lane  The FMfSW describe rivulets flowing from higher ground in the south towards the north.                                                                                                                                                       | Regular flooding from overloaded drains and gullies reported at these locations.  KCC are aware of the flooding issue at Waterditch Lane, however, at this stage they are not sure as to what type of scheme is to be implemented A scheme is planned for 2013/2014. |

## Legend

A Bredhurst, South Street and Stockbury

Main Rivers

**IDB Maintained Watercourse** 

Ordinary Watercourses

Upper Medway IDB

### **Historic Flooding\***

- Surface Water
- Surface Water with blocked drain/gully
- Sewer
- Groundwater
- Fluvial
- Tidal
- \* Where an entire road has been highlighted in the historic layer; this Other/ Unknown does not mean that all the road has flooded in the past but rather no specific location was identified in the records

#### Sewer Flooding Incidents\*\*

#### Number of flood occurences per postcode area

4 - 6

postcode area and not the flood

7 - 8 <

## Maidstone Stage 1 SWMP

Historical Flooding Maidstone Rural North DA01