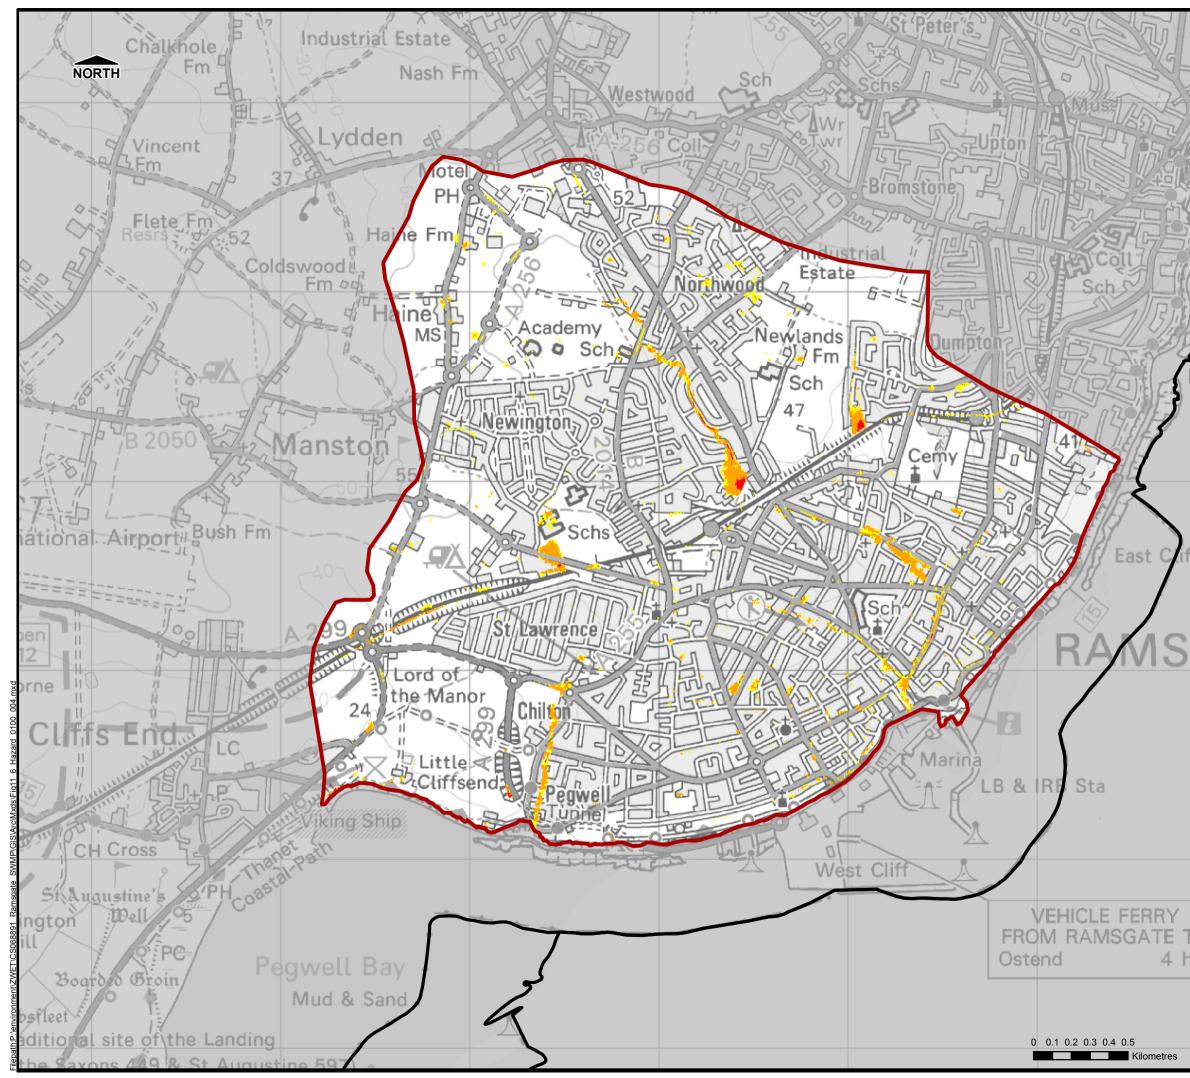

| 凯             | THIS DRAWING MAY BE USED ONLY FOR<br>THE PURPOSE INTENDED                                                                           |                          |                |             |  |
|---------------|-------------------------------------------------------------------------------------------------------------------------------------|--------------------------|----------------|-------------|--|
| "IL           | Legend                                                                                                                              |                          |                |             |  |
| -12           | Study Area                                                                                                                          |                          |                |             |  |
| 권             | Administrative Boundary                                                                                                             |                          |                |             |  |
| N.S.          | Flood Hazard                                                                                                                        |                          |                |             |  |
| $\mathcal{T}$ | Caution (Very Low Hazard)                                                                                                           |                          |                |             |  |
| ALC:          | Moderate (Danger for Some)                                                                                                          |                          |                |             |  |
| 9E            | Significant (Danger for Most)                                                                                                       |                          |                |             |  |
| ()E           | Extre                                                                                                                               | Extreme (Danger for All) |                |             |  |
|               |                                                                                                                                     |                          |                |             |  |
| 2             |                                                                                                                                     |                          |                |             |  |
| 2             |                                                                                                                                     |                          |                |             |  |
| $\mathcal{C}$ |                                                                                                                                     |                          |                |             |  |
| 7             |                                                                                                                                     |                          |                |             |  |
| Dur           |                                                                                                                                     |                          |                |             |  |
|               |                                                                                                                                     |                          |                |             |  |
|               | Notes<br>Refer to Section                                                                                                           | 3 and Appendix D o       | of the Ramsoat | e SWMP      |  |
|               | document for details of the limitations and assumptions that need to be accounted for when interpreting the modelled flood depths / |                          |                |             |  |
|               | hazard extents shown on this figure.                                                                                                |                          |                |             |  |
|               |                                                                                                                                     |                          |                |             |  |
|               |                                                                                                                                     |                          |                |             |  |
| f             |                                                                                                                                     |                          |                |             |  |
|               | Ramsgate                                                                                                                            |                          |                |             |  |
|               |                                                                                                                                     |                          |                |             |  |
| $\sim$        |                                                                                                                                     |                          |                |             |  |
| G             |                                                                                                                                     |                          |                |             |  |
|               | Surface Water Management Plan                                                                                                       |                          |                |             |  |
|               | © Crown Copyright. All rights reserved Kent County Council.                                                                         |                          |                |             |  |
|               | Licence No. 100019238 (2015). Covers all data that has been<br>supplied and distributed under license for the Ramsgate SWMP         |                          |                |             |  |
|               | project.                                                                                                                            |                          |                | ç           |  |
|               | Scale at A3                                                                                                                         |                          | Drawn by       | Approved by |  |
|               | 1:20,000                                                                                                                            | Mar. 2015 G              | ATHANASIA      | M.ARTHUR    |  |
|               |                                                                                                                                     |                          |                |             |  |
|               | Surface Water<br>Flood Hazard                                                                                                       |                          |                |             |  |
|               | 1 in 100yr, 3hr duration                                                                                                            |                          |                |             |  |
|               | Consultant                                                                                                                          |                          |                |             |  |
| 0             |                                                                                                                                     |                          | Capita         |             |  |
| rs            | CAPITA<br>Flood Ris                                                                                                                 | k Manageme               |                | ham Street  |  |
|               |                                                                                                                                     |                          | EC2V 7         | NQ          |  |
|               |                                                                                                                                     |                          |                |             |  |
|               | FIGURE 11_6                                                                                                                         |                          |                |             |  |