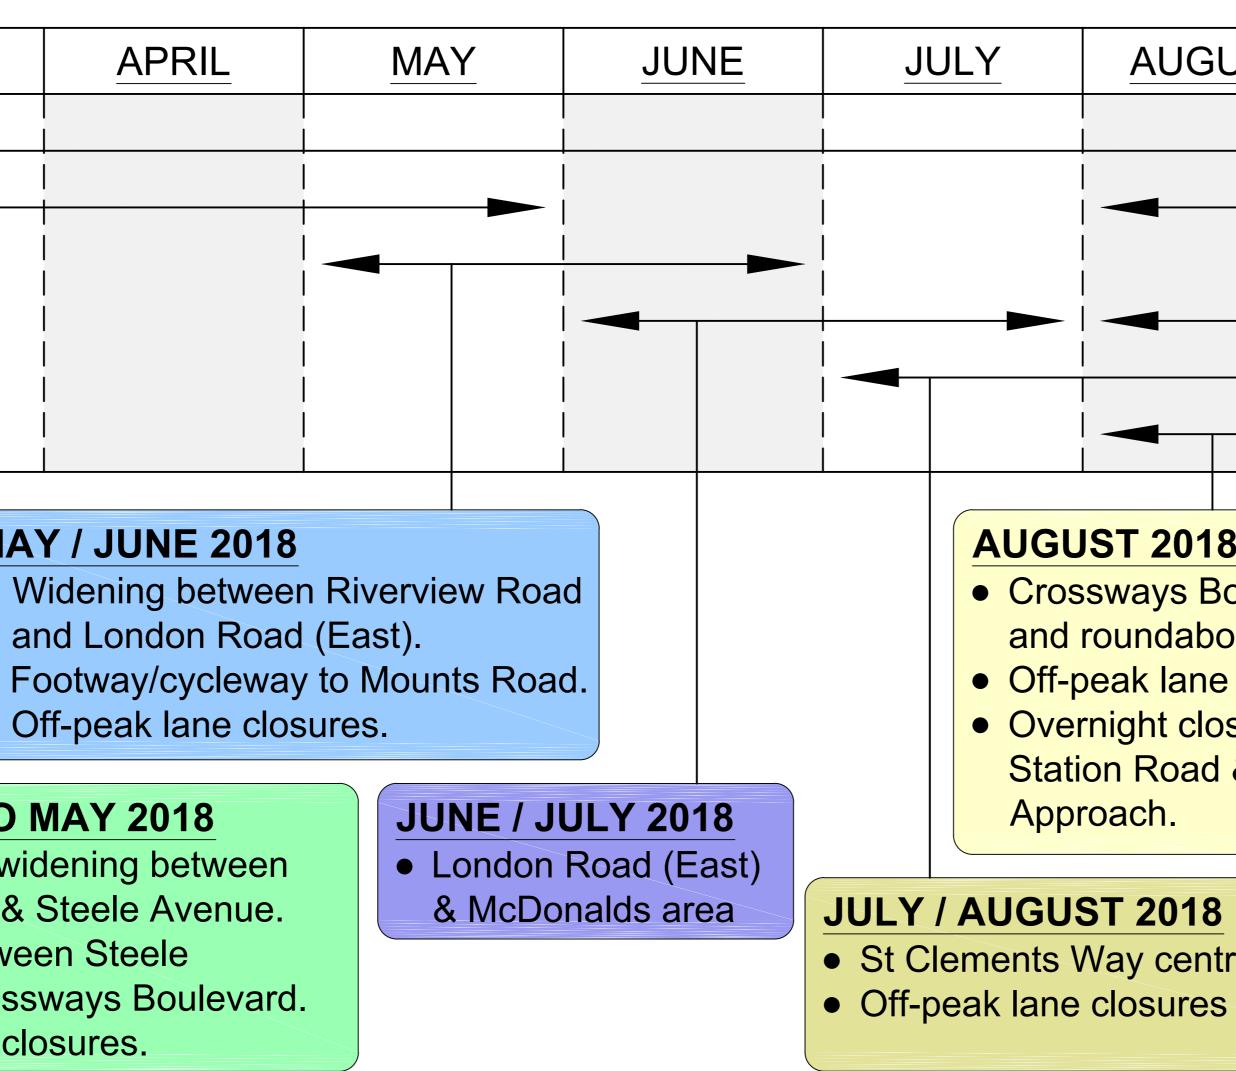

## **INDICATIVE CONSTRUCTION TIME-LINE**

|    |                                                                                                      |                                                                                                   |          | _     |  |
|----|------------------------------------------------------------------------------------------------------|---------------------------------------------------------------------------------------------------|----------|-------|--|
|    | 2017                                                                                                 | 2018                                                                                              |          |       |  |
|    | DECEMBER                                                                                             | JANUARY                                                                                           | FEBRUARY | MARCH |  |
|    |                                                                                                      |                                                                                                   |          |       |  |
|    |                                                                                                      |                                                                                                   |          |       |  |
|    |                                                                                                      |                                                                                                   |          |       |  |
|    |                                                                                                      |                                                                                                   |          |       |  |
|    |                                                                                                      |                                                                                                   |          |       |  |
|    |                                                                                                      |                                                                                                   |          |       |  |
|    | DECEMBER                                                                                             |                                                                                                   |          |       |  |
|    | Site Clearan                                                                                         |                                                                                                   |          |       |  |
|    | Utility divers                                                                                       |                                                                                                   |          |       |  |
|    |                                                                                                      |                                                                                                   |          |       |  |
| NC | DTE:                                                                                                 |                                                                                                   |          |       |  |
|    | Anticipated timin<br>are indicative an<br>construction prog<br>will be dependar<br>factors such as v | BRUARY TO<br>Bus lane and w<br>ondon Road &<br>Videning betwe<br>Avenue & Cros<br>Off-peak lane c |          |       |  |
|    |                                                                                                      |                                                                                                   |          |       |  |

File ref - \\mstrs001\mstdata\d - projects\co04300592 - st clements way - detailed design\102.drawings\01. working\000 non contract\exhibition\indicative phasing combined.dwg

|                               |           |  |                                                                                                                                                                         |                  |        |                                                                                           |          |  |  |          | 2018 |    |  |
|-------------------------------|-----------|--|-------------------------------------------------------------------------------------------------------------------------------------------------------------------------|------------------|--------|-------------------------------------------------------------------------------------------|----------|--|--|----------|------|----|--|
| UST                           | SEPTEMBER |  |                                                                                                                                                                         | OCTOBER          |        |                                                                                           | NOVEMBER |  |  | DECEMBER |      | ER |  |
|                               |           |  |                                                                                                                                                                         |                  |        |                                                                                           |          |  |  |          |      |    |  |
|                               |           |  |                                                                                                                                                                         |                  |        |                                                                                           |          |  |  |          |      |    |  |
|                               |           |  |                                                                                                                                                                         |                  |        |                                                                                           |          |  |  |          |      |    |  |
|                               |           |  |                                                                                                                                                                         |                  |        |                                                                                           |          |  |  |          |      |    |  |
| <b>8</b><br>oulevar<br>out.   |           |  |                                                                                                                                                                         | • S <sup>-</sup> | t Clem | <b>F / SEPTEMBER 2018</b><br>nents Way roundabout & appro<br>ght closures London Road (Ea |          |  |  |          |      |    |  |
| e closure<br>sures<br>& Stati |           |  | <ul> <li>AUGUST / SEPTEMBER 2018</li> <li>St Clements Way from Crossways<br/>Boulevard to Riverview Road</li> <li>OCTOI</li> <li>Final</li> <li>Off-personal</li> </ul> |                  |        |                                                                                           |          |  |  | al su    | Jr   |    |  |
| ral rese                      | erve      |  | EPTEM<br>London<br>St Clem                                                                                                                                              | Ro               | ad (W  | est) &                                                                                    | а.       |  |  |          |      |    |  |