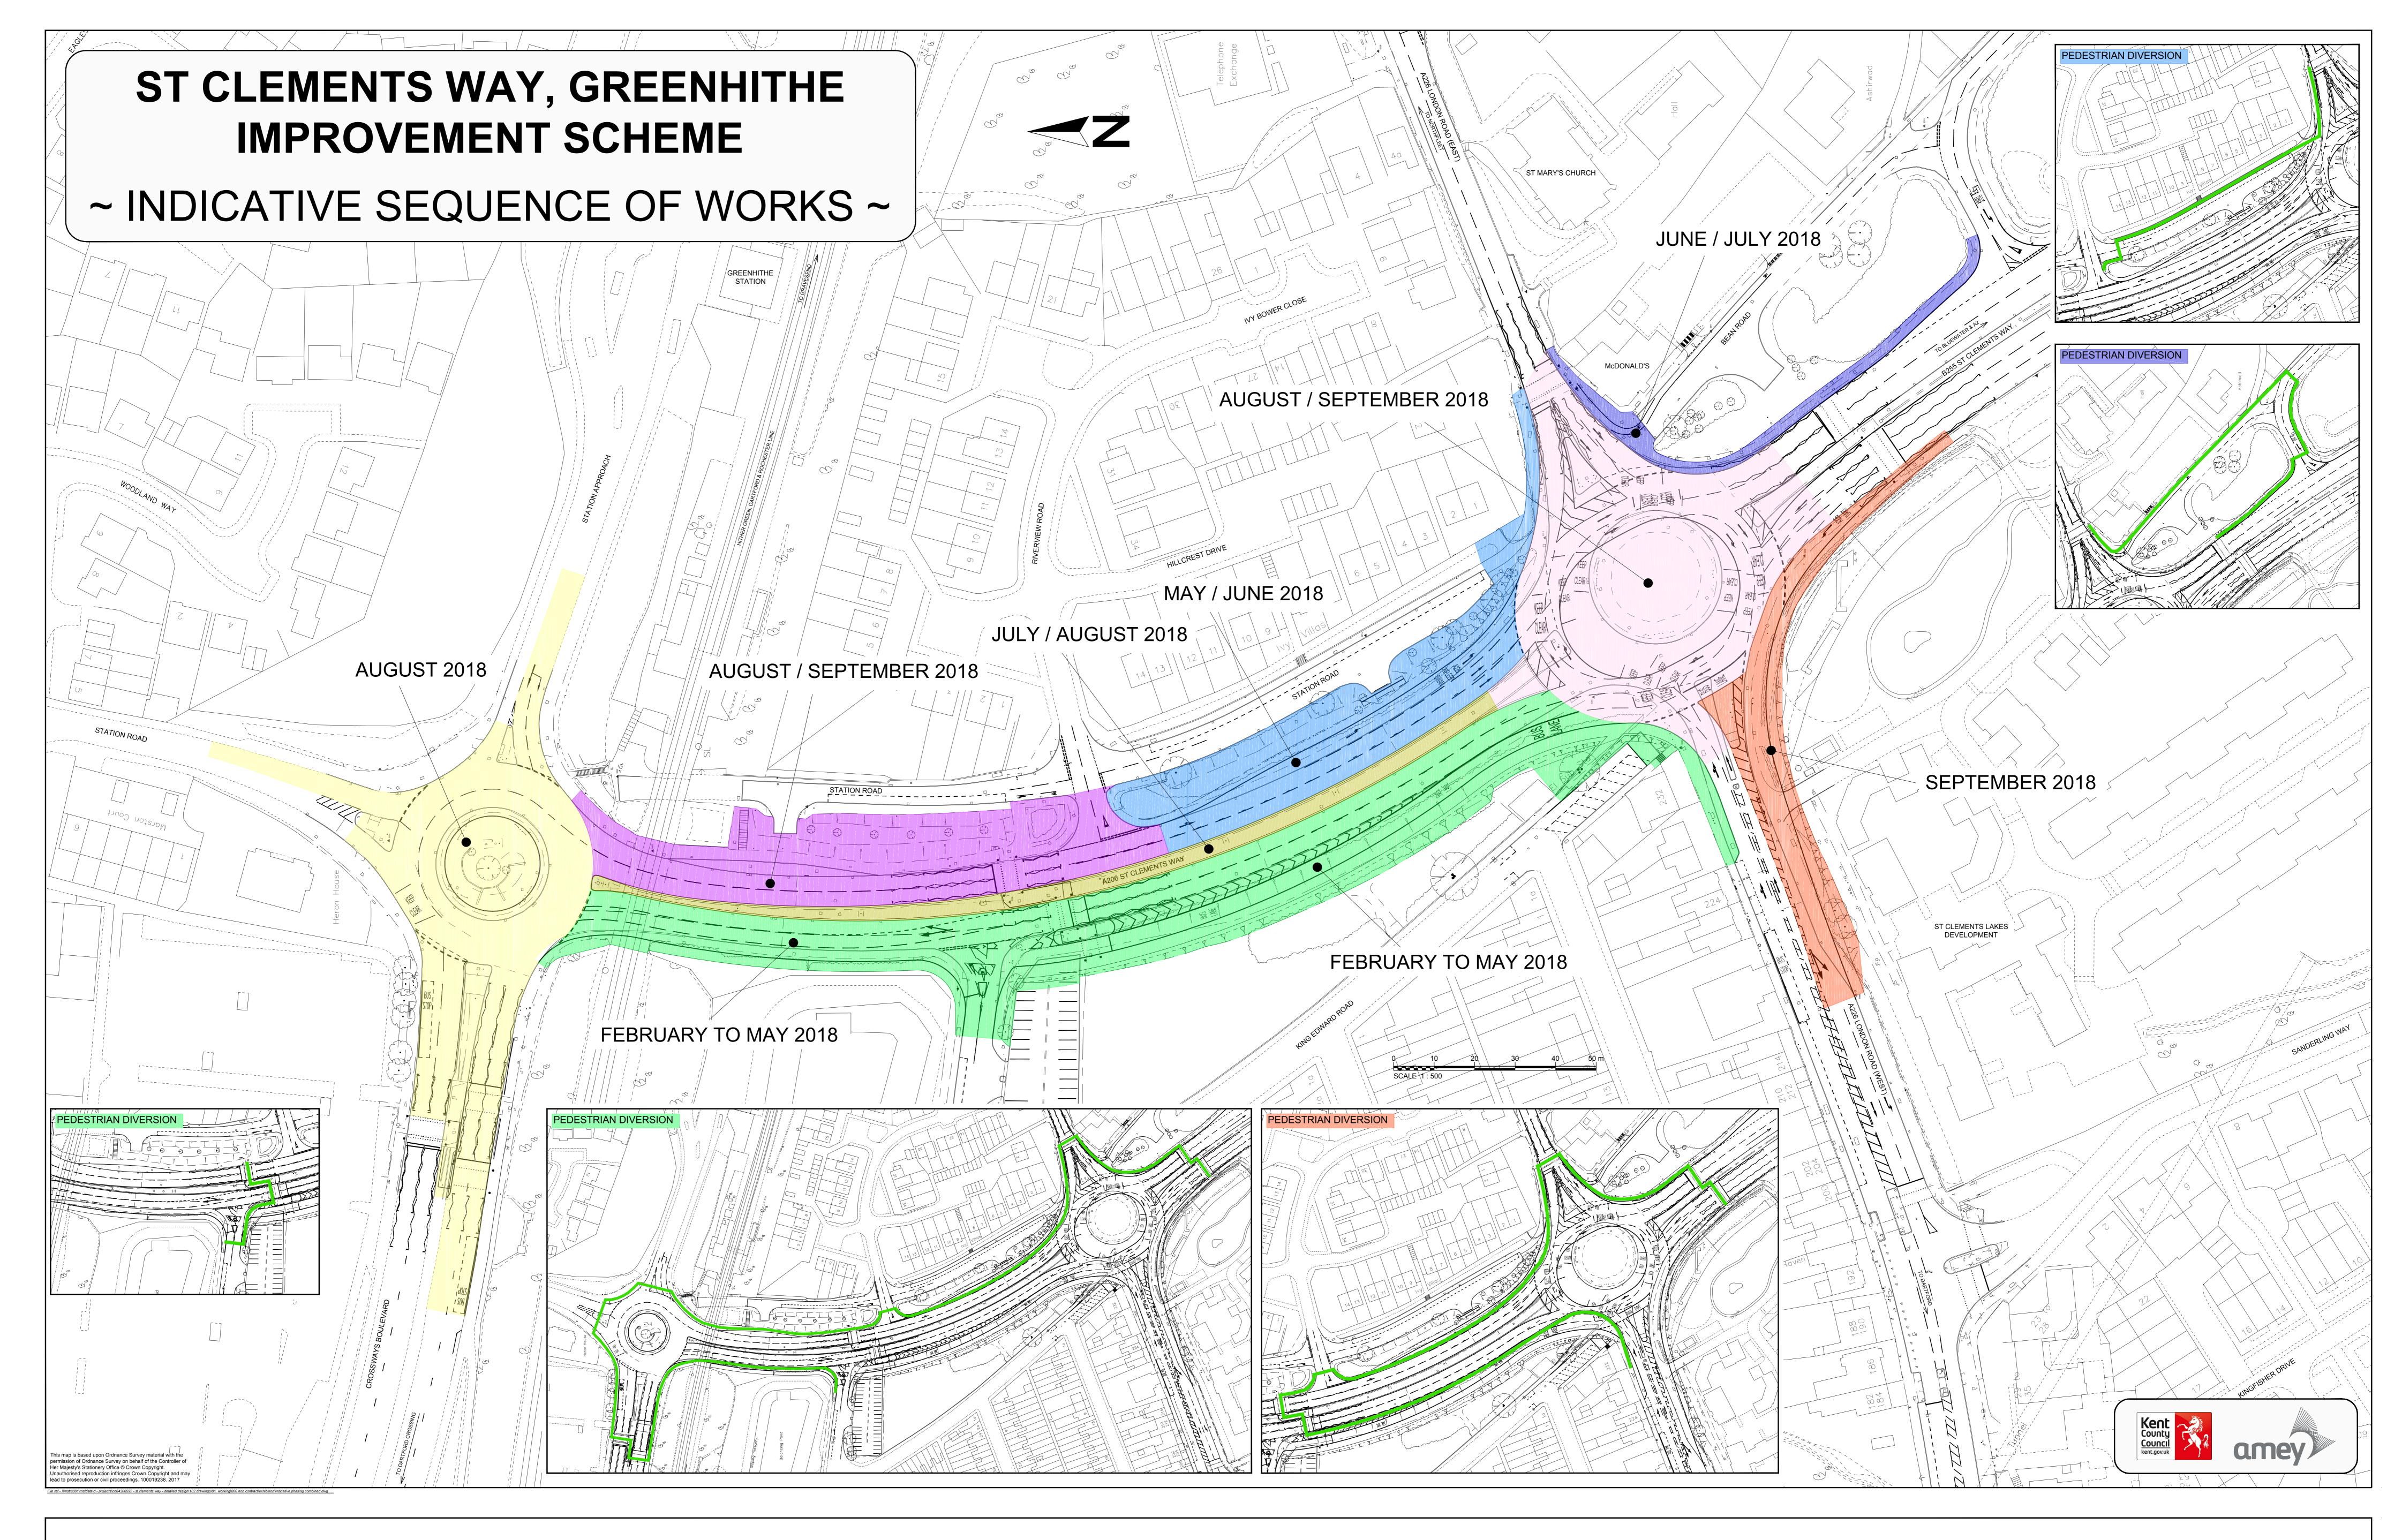

## **INDICATIVE CONSTRUCTION TIME-LINE**

|    |                                                                                                      |                                                                                                   |          | _     |  |
|----|------------------------------------------------------------------------------------------------------|---------------------------------------------------------------------------------------------------|----------|-------|--|
|    | 2017                                                                                                 | 2018                                                                                              |          |       |  |
|    | DECEMBER                                                                                             | JANUARY                                                                                           | FEBRUARY | MARCH |  |
|    |                                                                                                      |                                                                                                   |          |       |  |
|    |                                                                                                      |                                                                                                   |          |       |  |
|    |                                                                                                      |                                                                                                   |          |       |  |
|    |                                                                                                      |                                                                                                   |          |       |  |
|    |                                                                                                      |                                                                                                   |          |       |  |
|    |                                                                                                      |                                                                                                   |          |       |  |
|    | DECEMBER                                                                                             |                                                                                                   |          |       |  |
|    | Site Clearan                                                                                         |                                                                                                   |          |       |  |
|    | Utility divers                                                                                       |                                                                                                   |          |       |  |
|    |                                                                                                      |                                                                                                   |          |       |  |
| NC | DTE:                                                                                                 |                                                                                                   |          |       |  |
|    | Anticipated timin<br>are indicative an<br>construction prog<br>will be dependar<br>factors such as v | BRUARY TO<br>Bus lane and w<br>ondon Road &<br>Videning betwe<br>Avenue & Cros<br>Off-peak lane c |          |       |  |
|    |                                                                                                      |                                                                                                   |          |       |  |

File ref - \\mstrs001\mstdata\d - projects\co04300592 - st clements way - detailed design\102.drawings\01. working\000 non contract\exhibition\indicative phasing combined.dwg

|                               |           |  |                                                                                                                                                                         |                  |        |                                                                                           |          |  |  |          | 2018 |    |  |
|-------------------------------|-----------|--|-------------------------------------------------------------------------------------------------------------------------------------------------------------------------|------------------|--------|-------------------------------------------------------------------------------------------|----------|--|--|----------|------|----|--|
| UST                           | SEPTEMBER |  |                                                                                                                                                                         | OCTOBER          |        |                                                                                           | NOVEMBER |  |  | DECEMBER |      | ER |  |
|                               |           |  |                                                                                                                                                                         |                  |        |                                                                                           |          |  |  |          |      |    |  |
|                               |           |  |                                                                                                                                                                         |                  |        |                                                                                           |          |  |  |          |      |    |  |
|                               |           |  |                                                                                                                                                                         |                  |        |                                                                                           |          |  |  |          |      |    |  |
|                               |           |  |                                                                                                                                                                         |                  |        |                                                                                           |          |  |  |          |      |    |  |
| <b>8</b><br>oulevar<br>out.   |           |  |                                                                                                                                                                         | • S <sup>-</sup> | t Clem | <b>F / SEPTEMBER 2018</b><br>nents Way roundabout & appro<br>ght closures London Road (Ea |          |  |  |          |      |    |  |
| e closure<br>sures<br>& Stati |           |  | <ul> <li>AUGUST / SEPTEMBER 2018</li> <li>St Clements Way from Crossways<br/>Boulevard to Riverview Road</li> <li>OCTOI</li> <li>Final</li> <li>Off-personal</li> </ul> |                  |        |                                                                                           |          |  |  | al su    | Jr   |    |  |
| ral rese                      | erve      |  | EPTEM<br>London<br>St Clem                                                                                                                                              | Ro               | ad (W  | est) &                                                                                    | а.       |  |  |          |      |    |  |