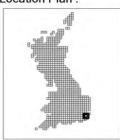

## Legend

EA AStGWF, proportion of each 1 km sq susceptible to groundwater flooding :

This map is reproduced from Ordnance Survey material with the permission of Ordnance Survey on behalf of the Controller of Her Majesty's Stationery Office © Crown copyright. Unauthorised reproduction infringes Crown copyright and may lead to prosecution or civil proceedings. Kent County Council 100019238, (2012).

#### Drawing:

Environment Agency's Areas Susceptible to Ground Water Flooding

| Drawn By: MK        |        | Date :                    | 12 .         | lune 2012 |  |
|---------------------|--------|---------------------------|--------------|-----------|--|
| Checked By: OE      |        |                           | 12 June 2012 |           |  |
| Approved By: BV     |        |                           | 12 June 2012 |           |  |
| Drawing No. :       |        |                           |              | Revision: |  |
| Map 3               |        |                           |              | Α         |  |
| Drawing Scale: 1:10 | 00,000 | Plot Scale: 1:100000 @ A3 |              |           |  |