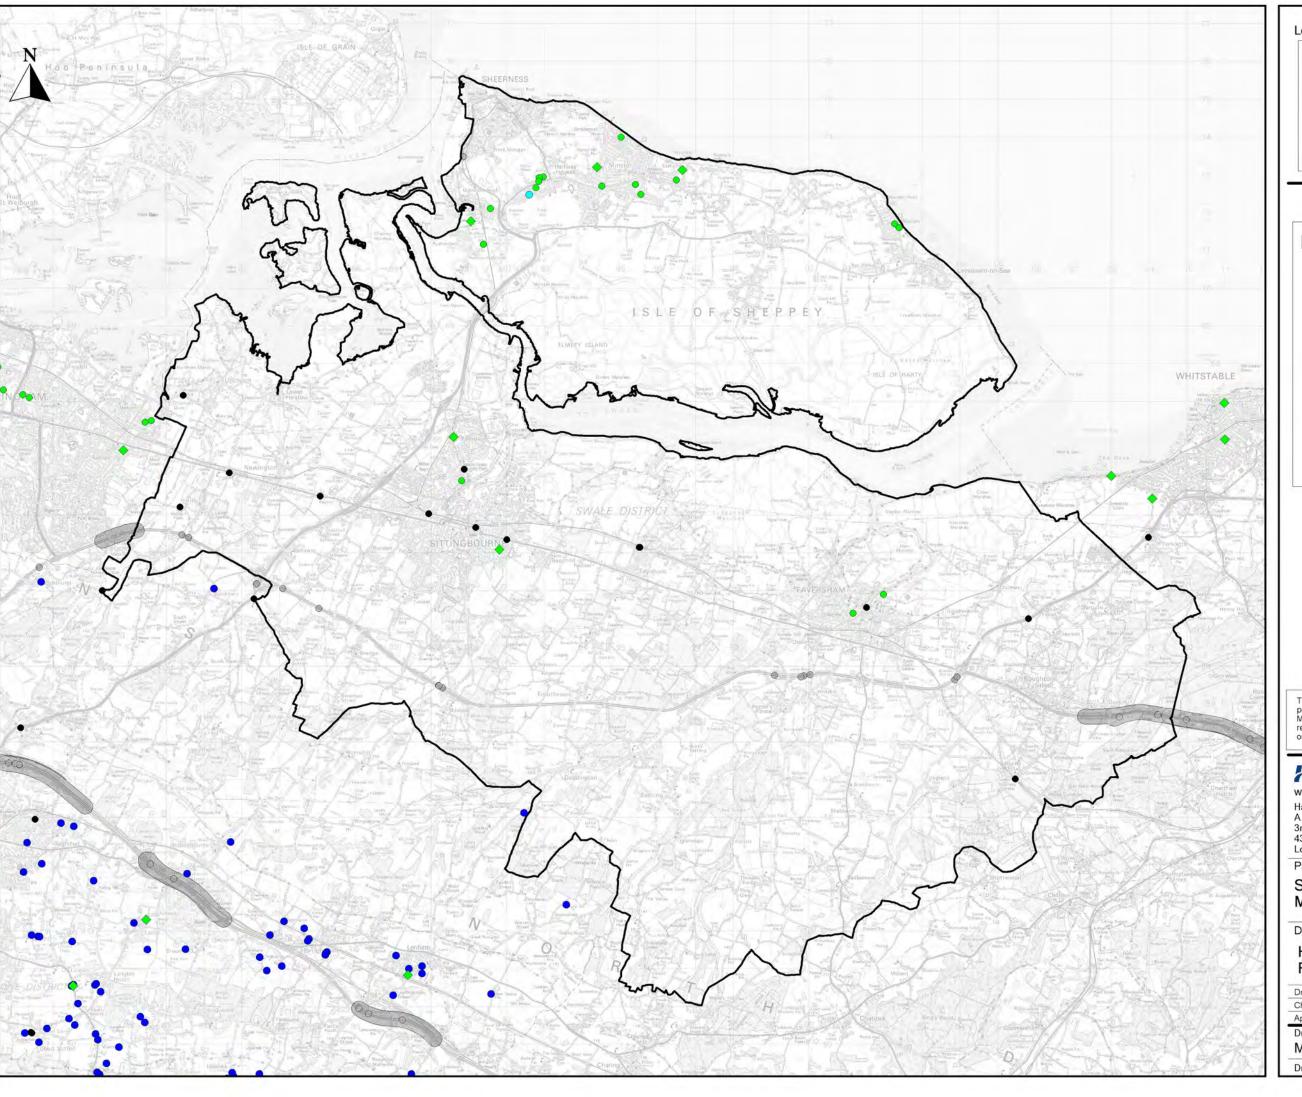

## Legend

- KCC Highways Flooding
- Highways Agency Flooding
- Highways Agency Flooding Hotspot
- SBC Flooding Incidents
  Southern Water Flooding Records
  Southern Water Flooding Hotspots

This map is reproduced from Ordnance Survey material with the permission of Ordnance Survey on behalf of the Controller of Her Majesty's Stationery Office © Crown copyright. Unauthorised reproduction infringes Crown copyright and may lead to prosecution or civil proceedings. Kent County Council 100019238, (2012).

## Halcrow

www.halcrow.com

Halcrow Group Limited A CH2M HILL Company 3rd Floor, Elms House, 43 Brook Green, Hammersmith, London W6 7EF

Invicta House, County Hall, Maidstone, Kent, ME141XX

#### Project:

Swale Surface Water Management Plan

Drawing:

Historic Surface Water Flooding Records

| Date: 12 June 2012 |
|--------------------|
| Date: 12 June 2012 |
| Date: 12 June 2012 |
| Revision           |
| A                  |
|                    |