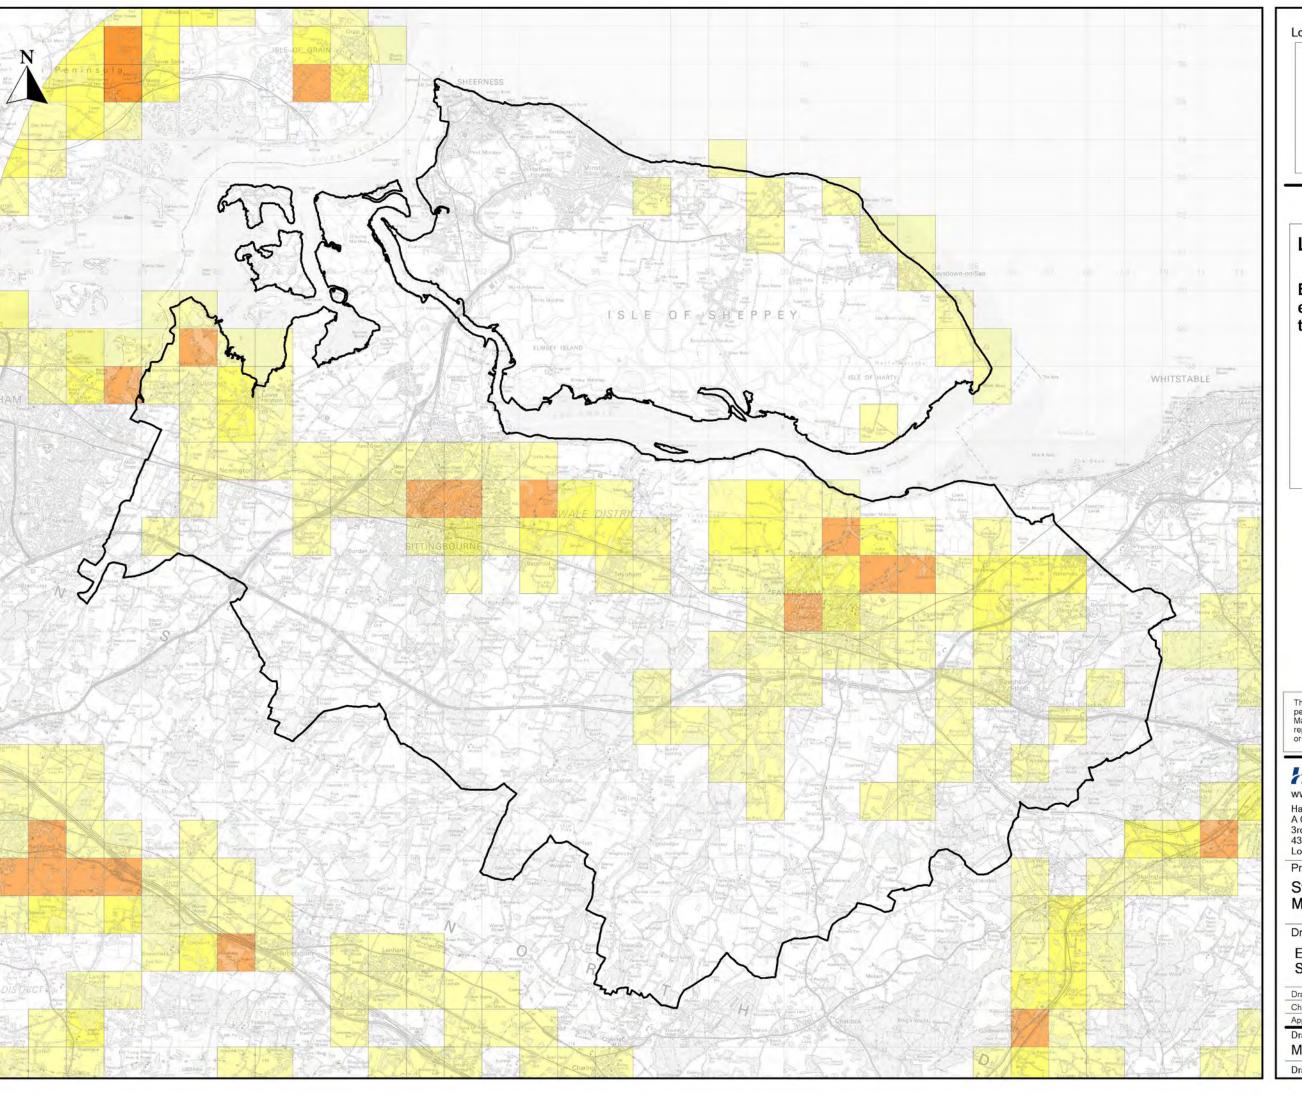

## Legend

- KCC Highways Flooding
- Highways Agency Flooding
- Highways Agency Flooding Hotspot
- SBC Flooding Incidents
  Southern Water Flooding Records
  Southern Water Flooding Hotspots

This map is reproduced from Ordnance Survey material with the permission of Ordnance Survey on behalf of the Controller of Her Majesty's Stationery Office © Crown copyright. Unauthorised reproduction infringes Crown copyright and may lead to prosecution or civil proceedings. Kent County Council 100019238, (2012).

#### Project:

Swale Surface Water Management Plan

Drawing:

Historic Surface Water Flooding Records

| Date: 12 June 2012 |
|--------------------|
| Date: 12 June 2012 |
| Date: 12 June 2012 |
| Revision           |
| A                  |
|                    |