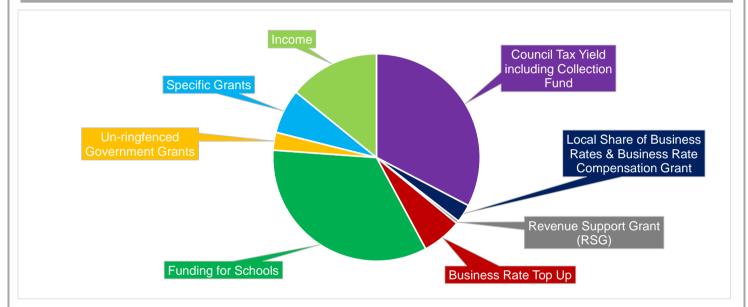

# HOW THE REVENUE BUDGET IS FINANCED, DISTRIBUTED & SPENT

The gross revenue expenditure budget for 2019-20 is £2,195.8m. How this expenditure is financed and distributed by Directorate is summarised below.

### Financed By:

| Area                                                             | £m          | %    |
|------------------------------------------------------------------|-------------|------|
| Council Tax Yield including Collection Fund                      | 717,471.3   | 33%  |
| Local Share of Business Rates & Business Rate Compensation Grant | 62,134.4    | 3%   |
| Revenue Support Grant (RSG)                                      | 9,487.1     | 0%   |
| Business Rate Top Up                                             | 136,209.7   | 6%   |
| Funding for Schools                                              | 746,410.6   | 34%  |
| Un-ringfenced Government Grants                                  | 61,071.9    | 3%   |
| Specific Grants                                                  | 152,352.5   | 7%   |
| Income                                                           | 310,615.7   | 14%  |
| Total                                                            | 2,195,753.2 | 100% |