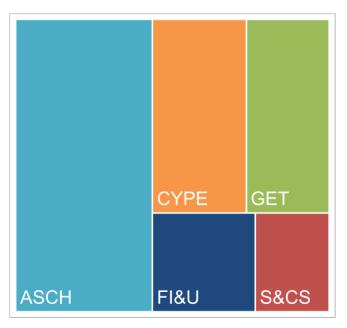

### Spent By:

| Area                                      | £m    |
|-------------------------------------------|-------|
| Adult Social Care & Health (ASCH)         | 430.4 |
| Children, Young People & Education (CYPE) | 195.8 |
| Growth, Envrionment & Transport (GET)     | 172.4 |
| Strategic & Corporate Services (S&CS)     | 78.5  |
| Financing Items & Unallocated (FI&U)      | 109.2 |
| Total                                     | 986.4 |