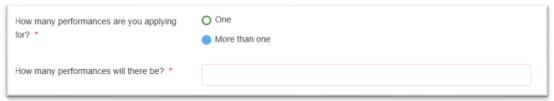

a. If you have said that the child will be missing school will need upload permission from the school

6. You will then need to complete the datils about the performance

7. Select either **One** or **More than one** depending on the amount of shows you have scheduled.

a. If it just the one show, select the date from the calendar

b. If you have more than one show enter the number of shows you have schedule below

| How many performances are you applying for? • | More than one |
|-----------------------------------------------|---------------|
| How many performances will there be? *        |               |