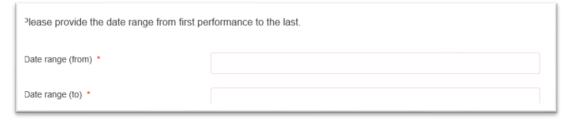

Then enter the date range, this is from you first performance to the last one

| Please provide the date range from first performance to the last. |  |  |
|-------------------------------------------------------------------|--|--|
| Date range (from) *                                               |  |  |
| Date range (to) *                                                 |  |  |