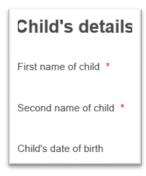

# **Applicant details**

3. You will then need to enter the child details

4. You will also need to state whether the child will be missing any time at school

5. You will then need to upload the documents for the child. These need to be done individually.