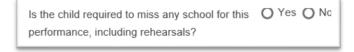

# **Applicant details**

3. You will then need to enter the child details

4. You will also need to state whether the child will be missing any time at school

5. You will then need to upload the documents for the child. These need to be done individually.

a. If you have said that the child will be missing school will need upload permission from the school

6. You will then need to complete the datils about the performance

7. Select either **One** or **More than one** depending on the amount of shows you have scheduled.