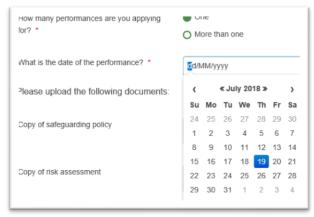

a. If you have said that the child will be missing school will need upload permission from the school

6. You will then need to complete the datils about the performance

7. Select either **One** or **More than one** depending on the amount of shows you have scheduled.

a. If it just the one show, select the date from the calendar

b. If you have more than one show enter the number of shows you have schedule below

| How many performances are you applying for? • | More than one |
|-----------------------------------------------|---------------|
| How many performances will there be? *        |               |