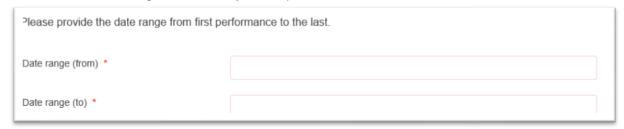

Then enter the date range, this is from you first performance to the last one

| Please provide the date range from first performance to the last. |  |  |
|-------------------------------------------------------------------|--|--|
| Date range (from) *                                               |  |  |
| Date range (to) *                                                 |  |  |