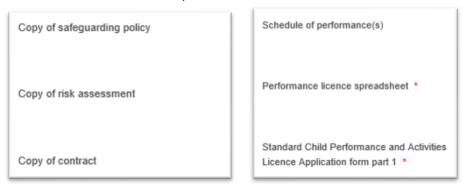

- 1. Safeguarding policy
- 2. Risk assessment for the performance
- 3. Contract
- 4. Schedule of performances(s)
- 5. Performance licence spreadsheet
- 6. Standard Child Performance and Activities Licence Application form part 1
- 7. Standard Child Performance and Activities Licence Application form part 2
- 8. Birth certificate or passport of the child
- 9. A photograph of the child (taken within last 6 months and showing head and shoulders only)
- 10. School Permission
- 11. Extension request form (if applicable)

Before you start completing this form ensure that you have all of the below documents completed and ready for upload

- 1. Safeguarding policy
- 2. Risk assessment for the performance
- 3. Contract
- 4. Schedule of performances(s)
- 5. Performance licence spreadsheet
- 6. Standard Child Performance and Activities Licence Application form part 1
- 7. Standard Child Performance and Activities Licence Application form part 2
- 8. Birth certificate or passport of the child
- 9. A photograph of the child (taken within last 6 months and showing head and shoulders only)
- 10. School Permission