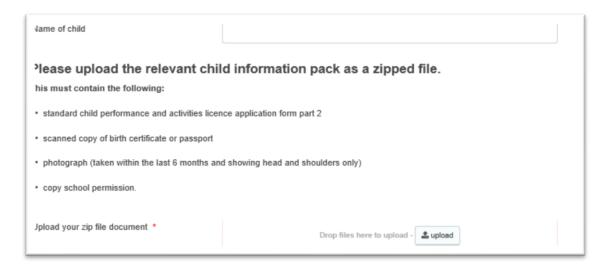

# **Applicant details**

3. You will then need to enter the child details

4. You will also need to state whether the child will be missing any time at school

5. You will then need to upload the documents for the child. These need to be done individually.

a. If you have said that the child will be missing school will need upload permission from the school

6. You will then need to complete the datils about the performance

7. Select either **One** or **More than one** depending on the amount of shows you have scheduled.