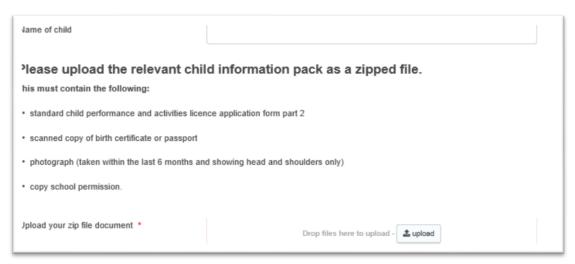

# **Applicant details**

3. You will then need to enter the child details

4. You will also need to state whether the child will be missing any time at school

5. You will then need to upload the documents for the child. These need to be done individually.

- 1. Safeguarding policy
- 2. Risk assessment for the performance
- 3. Contract
- 4. Schedule of performances(s)
- 5. Performance licence spreadsheet
- 6. Standard Child Performance and Activities Licence Application form part 1
- 7. Standard Child Performance and Activities Licence Application form part 2
- 8. Birth certificate or passport of the child
- 9. A photograph of the child (taken within last 6 months and showing head and shoulders only)
- 10. School Permission
- 11. Extension request form (if applicable)