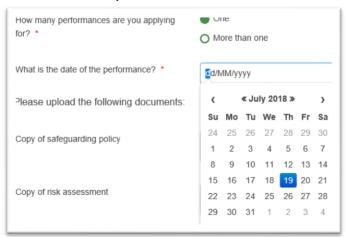

a. If you have said that the child will be missing school will need upload permission from the school

6. You will then need to complete the datils about the performance

7. Select either **One** or **More than one** depending on the amount of shows you have scheduled.

a. If it just the one show, select the date from the calendar

b. If you have more than one show enter the number of shows you have schedule below

| How many performances are you applying for? • | More than one |
|-----------------------------------------------|---------------|
| How many performances will there be? *        |               |

- 1. Safeguarding policy
- 2. Risk assessment for the performance
- 3. Contract
- 4. Schedule of performances(s)
- 5. Performance licence spreadsheet
- 6. Standard Child Performance and Activities Licence Application form part 1
- 7. Standard Child Performance and Activities Licence Application form part 2
- 8. Birth certificate or passport of the child
- 9. A photograph of the child (taken within last 6 months and showing head and shoulders only)
- 10. School Permission
- 11. Extension request form (if applicable)