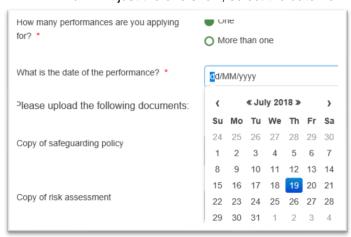

a. If you have said that the child will be missing school will need upload permission from the school

6. You will then need to complete the datils about the performance

7. Select either **One** or **More than one** depending on the amount of shows you have scheduled.

a. If it just the one show, select the date from the calendar

b. If you have more than one show enter the number of shows you have schedule below

| How many performances are you applying for? • | More than one |
|-----------------------------------------------|---------------|
| How many performances will there be? *        |               |