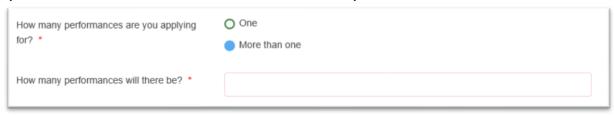

a. If you have said that the child will be missing school will need upload permission from the school

6. You will then need to complete the datils about the performance

7. Select either **One** or **More than one** depending on the amount of shows you have scheduled.

a. If it just the one show, select the date from the calendar

b. If you have more than one show enter the number of shows you have schedule below

| How many performances are you applying for? • | More than one |
|-----------------------------------------------|---------------|
| How many performances will there be? *        |               |