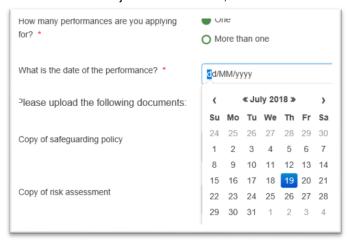

a. If you have said that the child will be missing school will need upload permission from the school

6. You will then need to complete the datils about the performance

7. Select either **One** or **More than one** depending on the amount of shows you have scheduled.

a. If it just the one show, select the date from the calendar

b. If you have more than one show enter the number of shows you have schedule below

| How many performances are you applying for? • | More than one |
|-----------------------------------------------|---------------|
| How many performances will there be? *        |               |