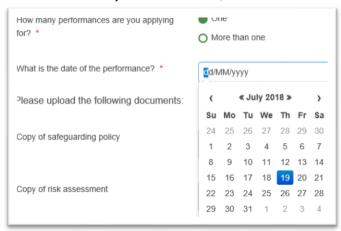

a. If you have said that the child will be missing school will need upload permission from the school

6. You will then need to complete the datils about the performance

7. Select either **One** or **More than one** depending on the amount of shows you have scheduled.

a. If it just the one show, select the date from the calendar

b. If you have more than one show enter the number of shows you have schedule below

| How many performances are you applying for? • | More than one |
|-----------------------------------------------|---------------|
| How many performances will there be? *        |               |