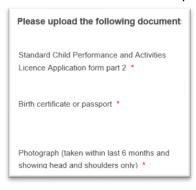

- 1. Safeguarding policy
- 2. Risk assessment for the performance
- 3. Contract
- 4. Schedule of performances(s)
- 5. Performance licence spreadsheet
- 6. Standard Child Performance and Activities Licence Application form part 1
- 7. Standard Child Performance and Activities Licence Application form part 2
- 8. Birth certificate or passport of the child
- 9. A photograph of the child (taken within last 6 months and showing head and shoulders only)
- 10. School Permission
- 11. Extension request form (if applicable)

8. You will then need to upload document 1 to 6 mention at the start of the section

9. You can then submit the application making a note of you KPL number as you may need if you need to apply for an extension.