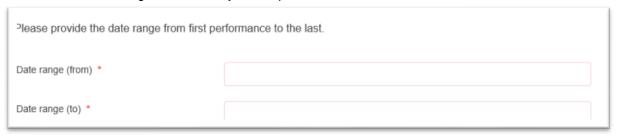

Then enter the date range, this is from you first performance to the last one

| Please provide the date range from first performance to the last. |  |  |
|-------------------------------------------------------------------|--|--|
| Date range (from) *                                               |  |  |
| Date range (to) *                                                 |  |  |