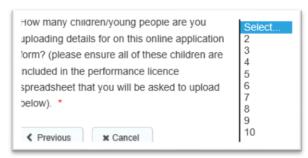

| young people in total *                                                                                                                                                                       |                                                                     |  |  |
|-----------------------------------------------------------------------------------------------------------------------------------------------------------------------------------------------|---------------------------------------------------------------------|--|--|
| 2. Then enter the number of childr                                                                                                                                                            | en you are applying for                                             |  |  |
| In total how many children will you be applying                                                                                                                                               |                                                                     |  |  |
| 3. As this is you first application se                                                                                                                                                        | elect <b>Yes</b> to the below question                              |  |  |
|                                                                                                                                                                                               | 4                                                                   |  |  |
| Is this the first form you are submitting                                                                                                                                                     | for this Yes O No                                                   |  |  |
| Is this the first form you are submitting licence application *                                                                                                                               | for this Yes O No                                                   |  |  |
| 4. You will then need to enter how this the first form you are submitting for this                                                                                                            | many children will be on this application                           |  |  |
| 4. You will then need to enter how this the first form you are submitting for this sence application *                                                                                        | many children will be on this application                           |  |  |
| 4. You will then need to enter how this the first form you are submitting for this zence application *                                                                                        | many children will be on this application    Select   2   3   4     |  |  |
| 4. You will then need to enter how this the first form you are submitting for this sence application *                                                                                        | many children will be on this application    Select 2 3 4 5 6 6 7 8 |  |  |
| 4. You will then need to enter how this the first form you are submitting for this sence application *  ow many children/young people are you ploading details for on this online application | many children will be on this application  Select 2 3 4 5 6 7       |  |  |