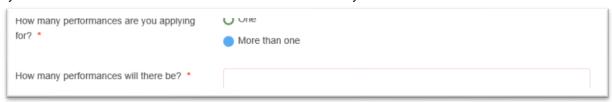

a. If it just the one show, select the date from the calendar

b. If you have more than one show enter the number of shows you have schedule below

| How many performances are you applying for? • | More than one |
|-----------------------------------------------|---------------|
| How many performances will there be? *        |               |