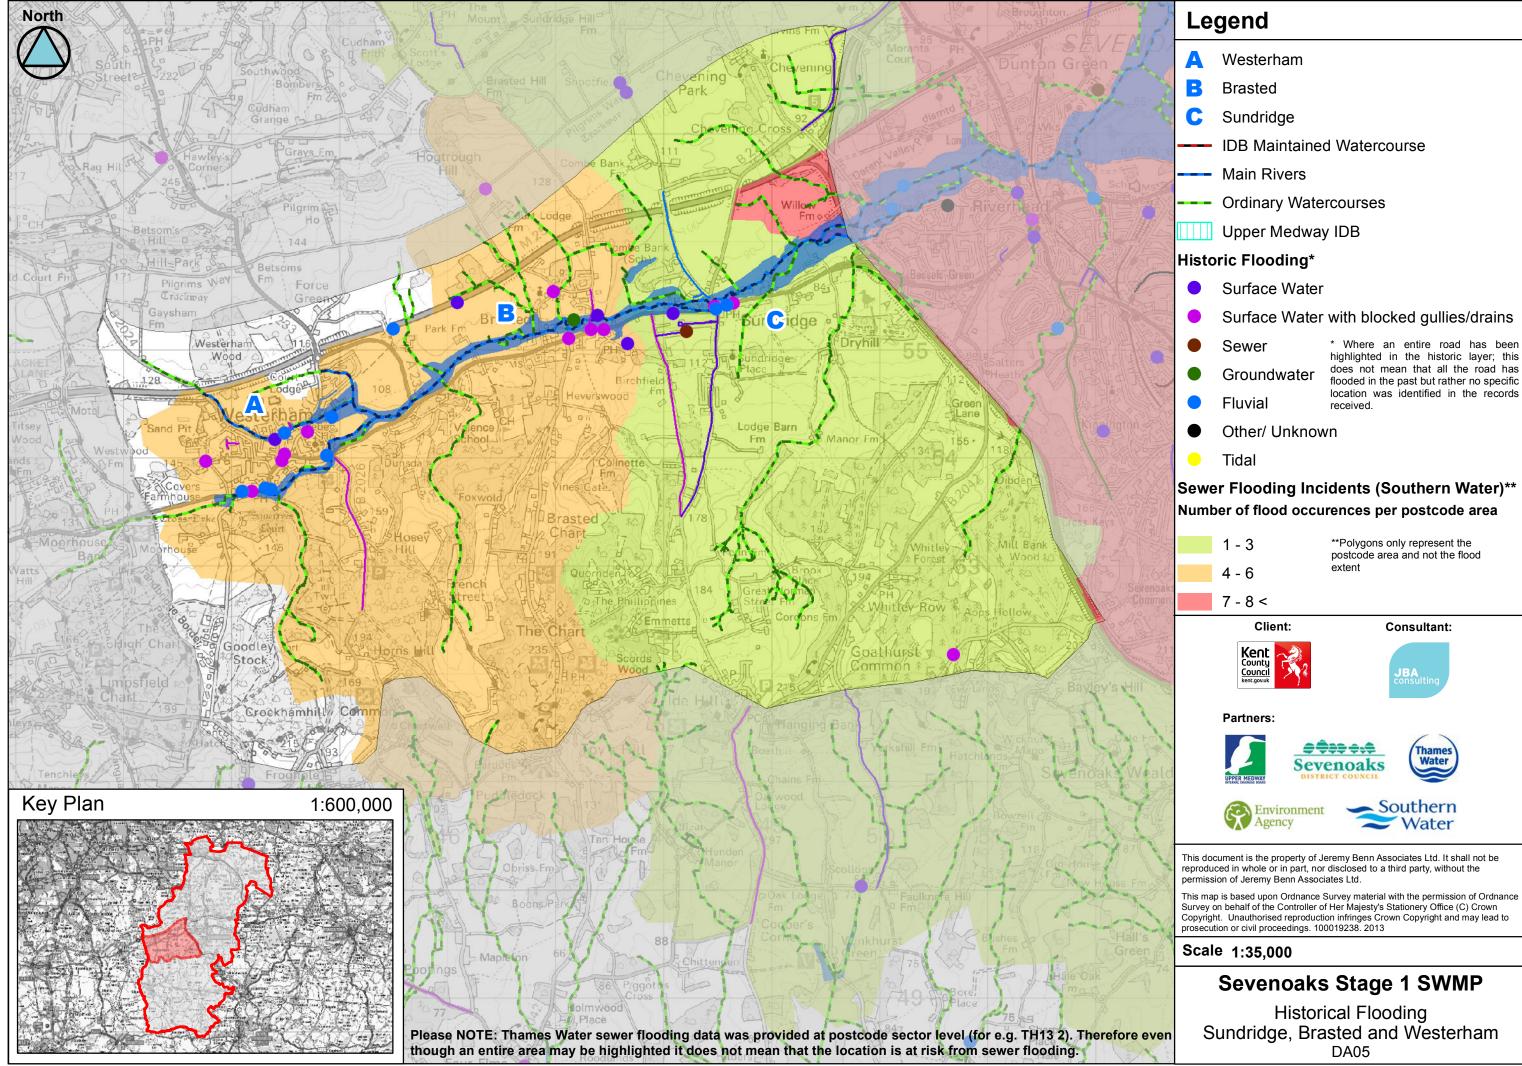

# B.5 DA05 - Sundridge, Brasted and Westerham

| Area overview                    |                                                                                                                                          |                                                                                                                                                                                                                                                                                                                    |                                                                                                                                                                                                                                                                                                                                                                                                                                                                                      |
|----------------------------------|------------------------------------------------------------------------------------------------------------------------------------------|--------------------------------------------------------------------------------------------------------------------------------------------------------------------------------------------------------------------------------------------------------------------------------------------------------------------|--------------------------------------------------------------------------------------------------------------------------------------------------------------------------------------------------------------------------------------------------------------------------------------------------------------------------------------------------------------------------------------------------------------------------------------------------------------------------------------|
| Area (km²)                       | 37                                                                                                                                       |                                                                                                                                                                                                                                                                                                                    |                                                                                                                                                                                                                                                                                                                                                                                                                                                                                      |
| Drainage assets/systems          | Туре                                                                                                                                     | Known Issues/problems                                                                                                                                                                                                                                                                                              | Responsibility                                                                                                                                                                                                                                                                                                                                                                                                                                                                       |
| Sewer networks                   | Sewer ( foul and surface water)                                                                                                          | There are records of sewer flooding linked to<br>Thames Water systems                                                                                                                                                                                                                                              | Thames Water                                                                                                                                                                                                                                                                                                                                                                                                                                                                         |
| Watercourses                     | Main River                                                                                                                               | Known fluvial issues associated with the Main<br>Rivers                                                                                                                                                                                                                                                            | Environment Agency                                                                                                                                                                                                                                                                                                                                                                                                                                                                   |
| Natercourses, drains and ditches | Non-Main River                                                                                                                           | Known fluvial issues associated with ordinary watercourses.                                                                                                                                                                                                                                                        | Kent County Council and Sevenoaks District Counci                                                                                                                                                                                                                                                                                                                                                                                                                                    |
| Natercourses, drains and ditches | Non-Main River                                                                                                                           | No specific known problems                                                                                                                                                                                                                                                                                         | Riparian                                                                                                                                                                                                                                                                                                                                                                                                                                                                             |
| Flood risk                       |                                                                                                                                          |                                                                                                                                                                                                                                                                                                                    |                                                                                                                                                                                                                                                                                                                                                                                                                                                                                      |
| Receptor                         | Source                                                                                                                                   | Pathway                                                                                                                                                                                                                                                                                                            | Historic Evidence                                                                                                                                                                                                                                                                                                                                                                                                                                                                    |
| A: Westerham                     | Heavy rainfall resulting in<br>surface water run off and<br>overloaded sewers<br>Surface Water with Blocked<br>gullies/drains<br>Fluvial | River Darent<br>Sewers (Church Road, Westerham; High Street,<br>Westerham; and Sunningvale Avenue)<br>Croydon Road, Hosey Hill, Farley Lane, Grange<br>Close, High Street. High Street, Hosey Hill,<br>London Road, Mar well and Rysted Lane<br>FMfSW follows the route of the River Darent and<br>its tributaries | Flooding from the River Darent and its tributaries.<br>Church Road, High Street and Sunningvale Avenue<br>flooded from sewers. The most recent event was<br>dated 1998.<br>In 2012 Hosey Hill, Marwell and Rysted Lane KCC<br>was requested to clear flood water and cleanse gulli<br>at this area. Regular flooding recorded at Hosey Hill<br>and High Street from surface water. The remaining<br>roads referenced have incidents of surface water<br>flooding attributed to them. |
| 3: Brasted                       | Heavy rainfall resulting in<br>surface water run off<br>Surface Water with Blocked<br>gullies/drains<br>Fluvial<br>Groundwater           | River Darent<br>Brasted Place, M25 at Westerham/Brasted.<br>Rectory Lane, Coles Lane, High Street, High<br>Street and Rectory Lane<br>FMfSW follows the route of the River Darent and<br>its tributaries, there is a route identified from<br>Brasted Chart, which follows a dry valley to the<br>River Darent.    | Records of the River Darent flooding in 1974<br>The EA noted that Brasted was vulnerable to<br>groundwater flooding.<br>Regular flooding recorded at Coles Lane, High Stre<br>and Rectory Lane. At the M25 at Westerham/Braste<br>drainage lagoons which have three stage discharge<br>controls that drain to the River Darent, are believed<br>contribute to fluvial flooding.                                                                                                      |
|                                  | Heavy rainfall resulting in<br>surface water run off and<br>overloaded sewers                                                            | River Darent<br>Sewers (Main Road, Woodside Road)                                                                                                                                                                                                                                                                  | Flooding from the River Darent in 1968, 1975.<br>Localised flooding from the River Darent has affecte<br>Chevening Road, Sundridge in the past.<br>Sewer flooding recorded in 2012 on Woodside Roa<br>A commercial premises was flooded on Main Road                                                                                                                                                                                                                                 |

| C: Sundridge | Surface Water with Blocked<br>gullies/drains<br>Fluvial                                              | Combe Bank Drive, Main Road, Woodside Road,<br>Main Road, New Road, Sundridge, Chevening<br>Road and New Road<br>FMfSW (deep) follows the route of the River<br>Darent and its tributaries. | A commercial premises was flooded on Main Road<br>(date not specified).<br>Regular surface water flooding recorded on New<br>Road, last recorded in 2012. Excess surface water run<br>off has been recorded on Woodside, Chapman's and<br>Church Road. The remaining roads referenced have<br>surface water flood events attributed to them, but<br>records describe isolated events. |
|--------------|------------------------------------------------------------------------------------------------------|---------------------------------------------------------------------------------------------------------------------------------------------------------------------------------------------|---------------------------------------------------------------------------------------------------------------------------------------------------------------------------------------------------------------------------------------------------------------------------------------------------------------------------------------------------------------------------------------|
| D: Other     | Heavy rainfall resulting in<br>surface water run off<br>Surface Water with Blocked<br>gullies/drains | Sundridge Road and Gracious Lane                                                                                                                                                            | Regular flooding recorded on Gracious Lane                                                                                                                                                                                                                                                                                                                                            |