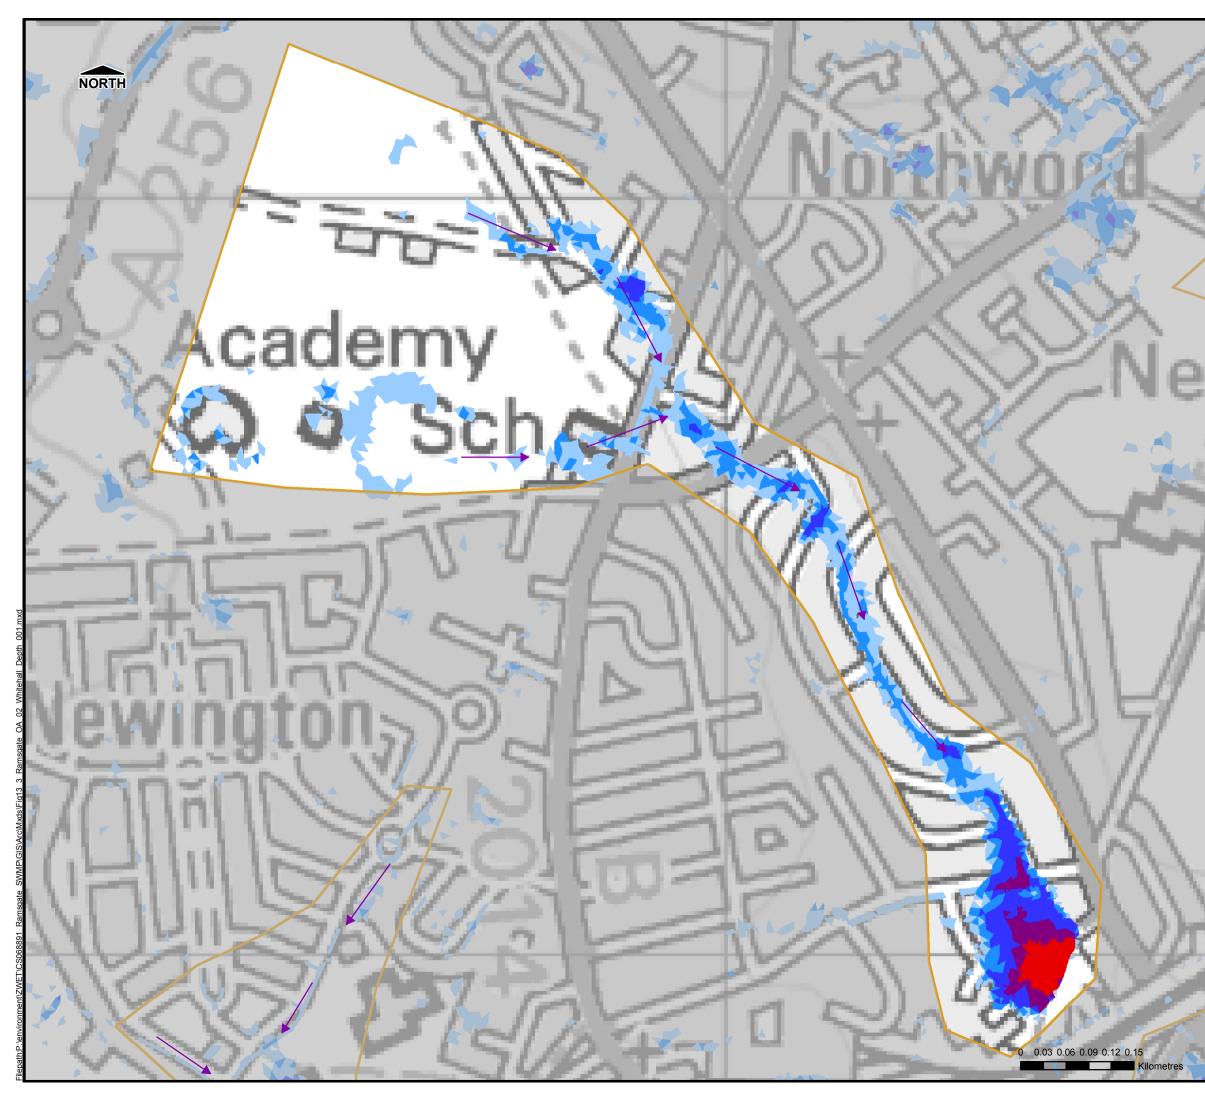

|     | THIS DRAWING MAY BE USED ONLY FOR<br>THE PURPOSE INTENDED                                                                            |              |                       |             |  |
|-----|--------------------------------------------------------------------------------------------------------------------------------------|--------------|-----------------------|-------------|--|
| 7   | Legend<br>Study Area<br>Opportunity Areas                                                                                            |              |                       |             |  |
| je. |                                                                                                                                      |              |                       |             |  |
|     |                                                                                                                                      |              |                       |             |  |
|     | Administrative Boundary                                                                                                              |              |                       |             |  |
| £   | Flow Direction                                                                                                                       |              |                       |             |  |
|     | Flood Depth (m)                                                                                                                      |              |                       |             |  |
| 5   | <0.1r                                                                                                                                | n            |                       |             |  |
|     | 0.1m                                                                                                                                 | 0.1m - 0.25m |                       |             |  |
|     | 0.25m - 0.5m                                                                                                                         |              |                       |             |  |
|     | 0.5m - 1m<br>1.0m - 1.5m<br>>1.5m                                                                                                    |              |                       |             |  |
|     |                                                                                                                                      |              |                       |             |  |
| _   |                                                                                                                                      |              |                       |             |  |
| X   |                                                                                                                                      |              |                       |             |  |
| 1   |                                                                                                                                      |              |                       |             |  |
| 14  | Notes<br>Refer to Section 3 and Appendix D of the Ramsgate SWMP<br>document for details of the limitations and assumptions that need |              |                       |             |  |
|     |                                                                                                                                      |              |                       |             |  |
|     | to be accounted for when interpreting the modelled flood depths / hazard extents shown on this figure.                               |              |                       |             |  |
|     |                                                                                                                                      |              |                       |             |  |
| 8   |                                                                                                                                      |              |                       |             |  |
| ų   |                                                                                                                                      |              |                       |             |  |
| f   | Ramsgate                                                                                                                             |              |                       |             |  |
|     |                                                                                                                                      |              |                       |             |  |
|     |                                                                                                                                      |              |                       |             |  |
| 1   |                                                                                                                                      |              |                       |             |  |
|     | Surface                                                                                                                              | e Water M    | anageme               | nt Plan     |  |
|     | © Crown Copyright. All rights reserved Kent County Council.<br>Licence No.100019238 (2015). Covers all data that has beer            |              |                       |             |  |
|     | supplied and distributed under license for the Ramsgate SWMP project.                                                                |              |                       |             |  |
|     | Scale at A3                                                                                                                          | Date         | Drawn by              | Approved by |  |
|     | 1:5,000                                                                                                                              | Mar. 2015    | G.ATHANASIA           | M.ARTHUR    |  |
|     | Ramsgate                                                                                                                             |              |                       |             |  |
|     |                                                                                                                                      |              |                       |             |  |
|     | Opportunity Areas<br>02.Whitehall                                                                                                    |              |                       |             |  |
| ł.  | 1 in 100yr, 3hr duration                                                                                                             |              |                       |             |  |
| 7   | Consultant                                                                                                                           |              |                       |             |  |
|     | CAPITA                                                                                                                               |              |                       | sham Street |  |
| 1   | Flood Ris                                                                                                                            | k Managen    | nent London<br>EC2V 7 |             |  |