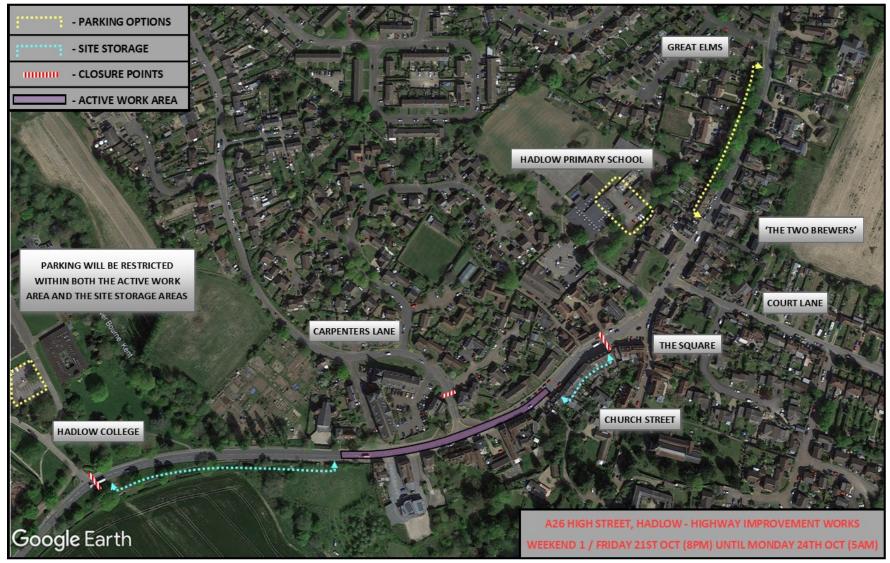

### Map of closure plan

## Plan details

### **Closure area**

We will be closing the A26 High Street in Hadlow between Hadlow College and The Square in both directions.

Within the closure area will be the active work area, which extends from The Square, where the village shops are located, to where the block pavers in the road finish when heading in the direction of Hadlow College.

The remaining sections of closed road will be used for the storage of work-related materials and vehicles which transport our machinery.

### Alternative parking for residents.

Parking for non-site traffic will not be possible in either the active work area or the site storage area.

On street parking between 'The Two Brewers' Public House and Great Elms will be a possible, alternative parking location.

Additionally, during this weekend, it will be possible to park in both Hadlow Primary School and the first car park within the Hadlow College grounds.