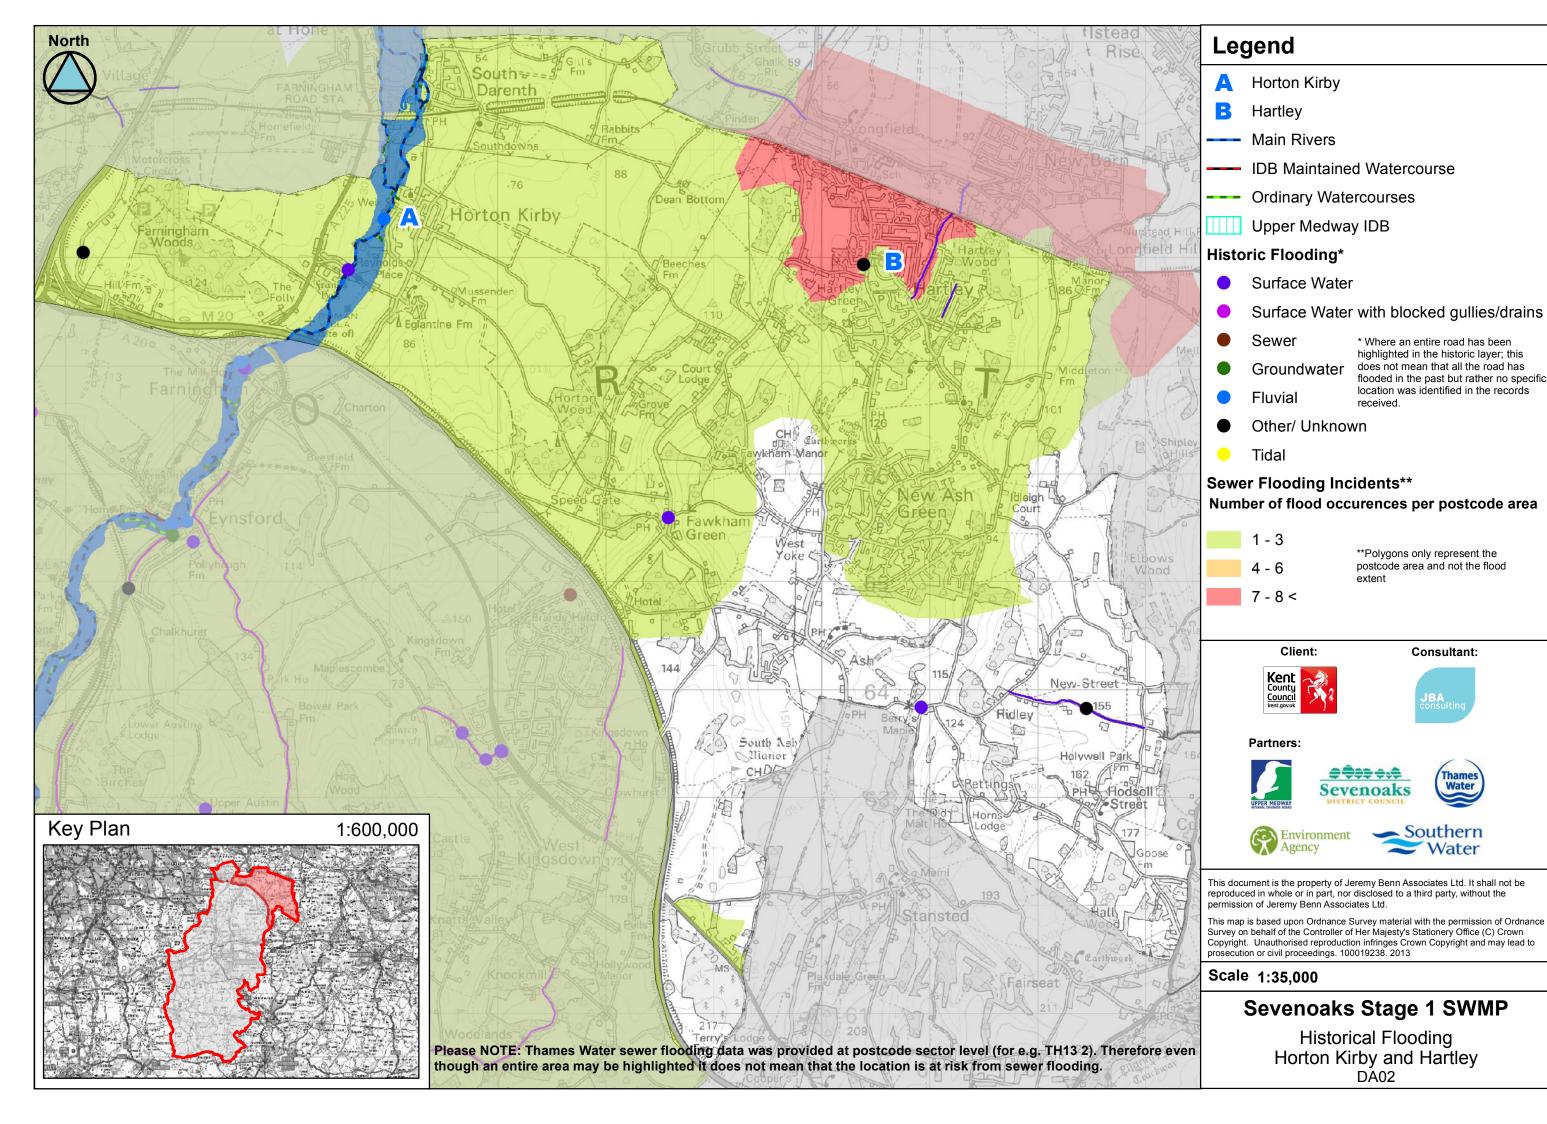

## **B.2** DA02 - Horton Kirby and Hartley

| Area overview           |                                                                                         |                                                                                                                                                                                                                                                                                                                                        |                                                                                                                                                                                                                          |
|-------------------------|-----------------------------------------------------------------------------------------|----------------------------------------------------------------------------------------------------------------------------------------------------------------------------------------------------------------------------------------------------------------------------------------------------------------------------------------|--------------------------------------------------------------------------------------------------------------------------------------------------------------------------------------------------------------------------|
| Area (km²)              | 42                                                                                      |                                                                                                                                                                                                                                                                                                                                        |                                                                                                                                                                                                                          |
| Drainage assets/systems | Туре                                                                                    | Known Issues/problems                                                                                                                                                                                                                                                                                                                  | Responsibility                                                                                                                                                                                                           |
| Sewer Network           | Sewers (foul and surface water)                                                         | Known problems of overloaded sewers at numerous locations across the drainage area                                                                                                                                                                                                                                                     | Thames Water                                                                                                                                                                                                             |
| River Darent            | Main Watercourse                                                                        | There are no known issues                                                                                                                                                                                                                                                                                                              | Environment Agency                                                                                                                                                                                                       |
| Flood risk              |                                                                                         |                                                                                                                                                                                                                                                                                                                                        |                                                                                                                                                                                                                          |
| Receptor                | Source                                                                                  | Pathway                                                                                                                                                                                                                                                                                                                                | Historic Evidence                                                                                                                                                                                                        |
| A: Horton Kirby         | Heavy rainfall resulting in surface water run off and overloaded sewers                 | Thames Water sewers - BR8 8, DA2 8, DA4 0, DA4 9 and DA3 8  Button Street and Franks Lane  Overland surface water flows routes from west to north east along College Road, Lower Road and School Lane. The FMfSW also indicate that a likely route for overland flows originates in the Highland and continues north through Hextable. | There is historic evidence from Kent County Council or run off affecting carriageways such as Franks Lane and Button Street.  There are records of hydraulic overload from sewers causing internal and external flooding |
| B: Hartley              | Blocked drains  Heavy rainfall resulting in surface water run off and overloaded sewers | Thames Water sewers - DA4 9, DA3 8, DA3 7 and TN1 56 Bunkers Hill Road, Old Downs, Pease Hill and Springcroft Localised ponding across Swanley West predominately in low lying areas                                                                                                                                                   | Incidents of flooding cause<br>by blocked drains  There are records of<br>hydraulic overload from<br>sewers causing internal an<br>external flooding                                                                     |