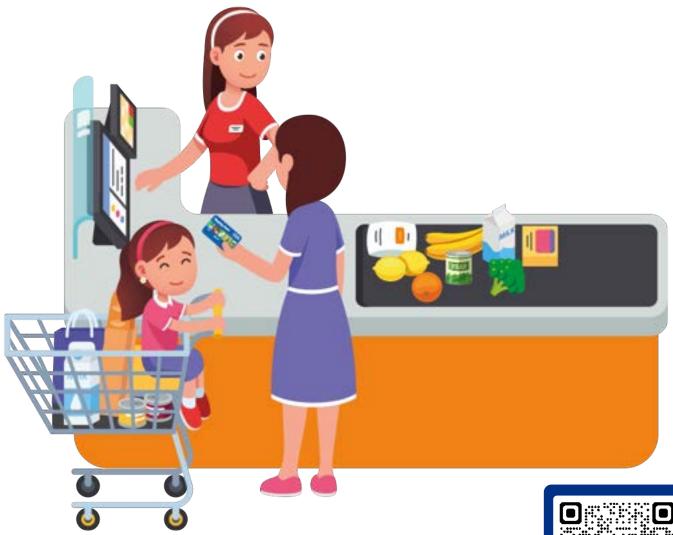

### What is NHS Healthy Start?

You can get **£4.25** every week to help you buy:

cow's milk

fresh, frozen or tinned fruit and vegetables

infant formula milk

fresh, dried, and tinned pulses

You can also get free Healthy Start vitamins.

You will get a prepaid card to use in lots of shops that sell healthy food and milk

You can use your card in most shops that let you pay by card

You can use your card to collect free Healthy Start vitamins

#### How to apply

Shop for healthy food and milk in any shop that accepts Mastercard® card payments

Your card will be topped up with your payment every four weeks

Show your card when you collect your free Healthy Start vitamins