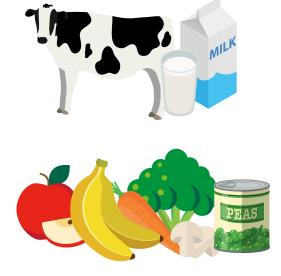

### What is NHS Healthy Start?

You can get **£4.25** every week to help you buy:

cow's milk

fresh, frozen or tinned fruit and vegetables

infant formula milk

fresh, dried, and tinned pulses

You can also get free Healthy Start vitamins.