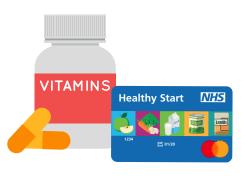

### What is NHS Healthy Start?

You can get **£4.25** every week to help you buy:

cow's milk

fresh, frozen or tinned fruit and vegetables

infant formula milk

fresh, dried, and tinned pulses

You can also get free Healthy Start vitamins.

You will get a prepaid card to use in lots of shops that sell healthy food and milk

You can use your card in most shops that let you pay by card

You can use your card to collect free Healthy Start vitamins

#### How to apply

Shop for healthy food and milk in any shop that accepts Mastercard® card payments

Your card will be topped up with your payment every four weeks

Show your card when you collect your free Healthy Start vitamins