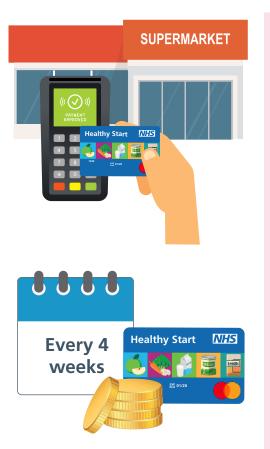

You will get a prepaid card to use in lots of shops that sell healthy food and milk

You can use your card in most shops that let you pay by card

You can use your card to collect free Healthy Start vitamins

#### How to apply

Shop for healthy food and milk in any shop that accepts Mastercard® card payments

Your card will be topped up with your payment every four weeks

Show your card when you collect your free Healthy Start vitamins