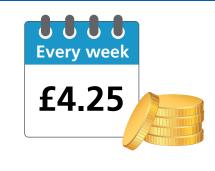

### What is NHS Healthy Start?

You can get **£4.25** every week to help you buy:

cow's milk

fresh, frozen or tinned fruit and vegetables

infant formula milk

fresh, dried, and tinned pulses

You can also get free Healthy Start vitamins.