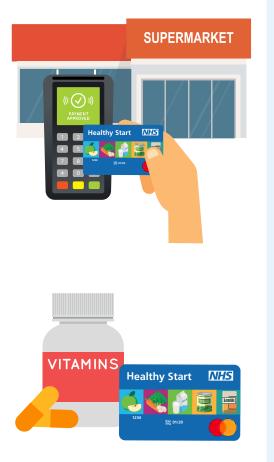

#### How to apply

Shop for healthy food and milk in any shop that accepts Mastercard® card payments

Your card will be topped up with your payment every four weeks

Show your card when you collect your free Healthy Start vitamins