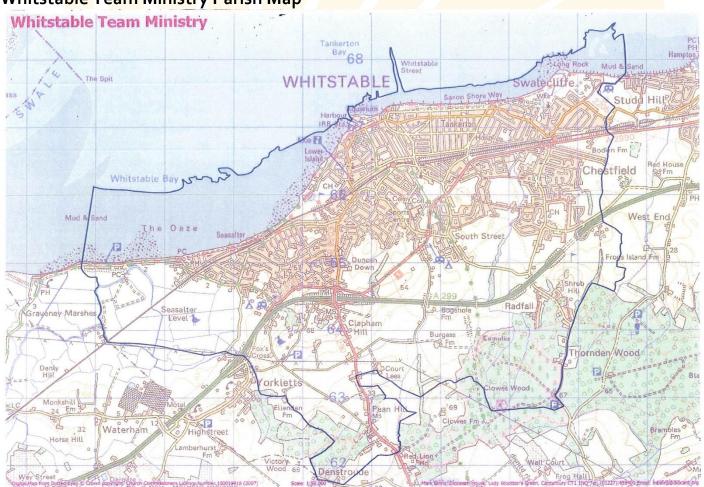

c) Christian Faith - A child living in the parish of the Whitstable Team Ministry (see map below), who has attended worship or Sunday school at a church which is part of Churches Together in England or The Evangelical Alliance or The Fellowship of Independent Evangelical Churches at least twice a month for a continuous period of 12 months up to the date of application. A supplementary Information Form (SIF) obtainable from the school should be completed and returned to the school (see additional important procedure below). Confirmation must be provided by the priest or minister at the church attended that the child has so attended at the church or previous church at least twice a month for a continuous period of 12 months up to date of the application. In the event that during the period specified for attendance at worship the church has been closed for public worship and has not provided alternative premises for that worship, the requirements of these arrangements in relation to attendance will only apply to the period when the church or alternative premises have been available for public worship.

## Whitstable Team Ministry Parish Map