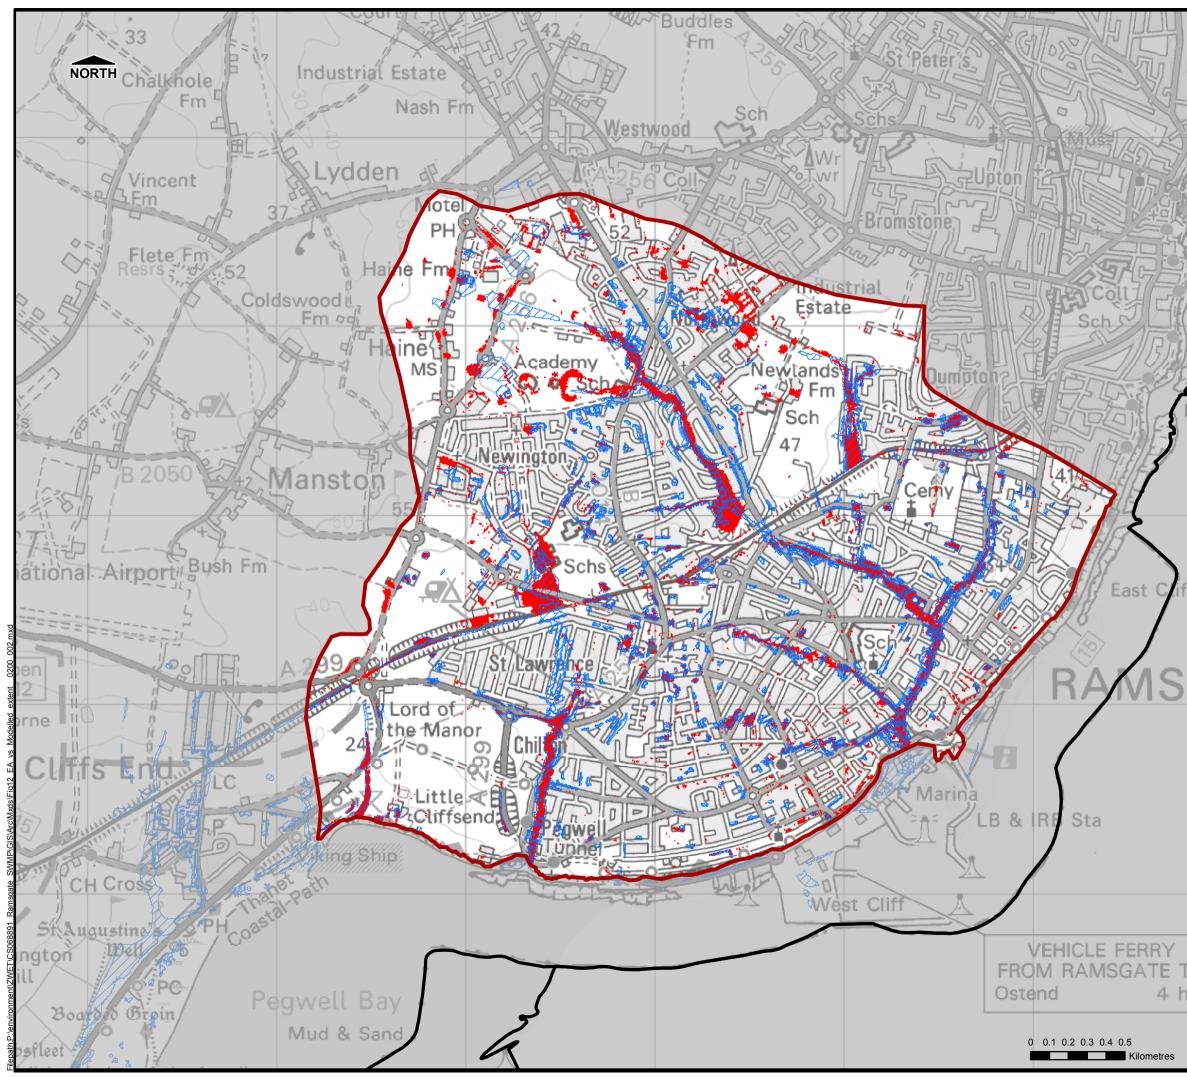

| पाष्ट्रा |                                                                                                                            | THIS DRAWING MAY<br>THE PURPOS |                         |                         |
|----------|----------------------------------------------------------------------------------------------------------------------------|--------------------------------|-------------------------|-------------------------|
| X        | Legend                                                                                                                     |                                |                         |                         |
| G        | Study Area                                                                                                                 |                                |                         |                         |
| 18       | Administrative Boundary                                                                                                    |                                |                         |                         |
| 74       | EA FMfSW 200yr                                                                                                             |                                |                         |                         |
| B        | Modelled Extents 1 in 200yr                                                                                                |                                |                         |                         |
| 17       | 0 - 0.1m                                                                                                                   |                                |                         |                         |
| ALL      | >0.1m                                                                                                                      |                                |                         |                         |
| 9E       |                                                                                                                            |                                |                         |                         |
| ()E      |                                                                                                                            |                                |                         |                         |
|          |                                                                                                                            |                                |                         |                         |
| E.       |                                                                                                                            |                                |                         |                         |
| 2        |                                                                                                                            |                                |                         |                         |
| 21       |                                                                                                                            |                                |                         |                         |
|          |                                                                                                                            |                                |                         |                         |
| Dur      | Notes                                                                                                                      |                                |                         |                         |
|          |                                                                                                                            |                                |                         |                         |
|          |                                                                                                                            |                                |                         |                         |
|          |                                                                                                                            |                                |                         |                         |
|          |                                                                                                                            |                                |                         |                         |
|          |                                                                                                                            |                                |                         |                         |
| f        | Ramsgate                                                                                                                   |                                |                         |                         |
|          |                                                                                                                            |                                |                         |                         |
|          |                                                                                                                            |                                |                         |                         |
| _        |                                                                                                                            | cooncil                        | $\square$               |                         |
| G        | Surface Water Management Plan                                                                                              |                                |                         |                         |
|          | © Crown Copyright. All rights reserved Kent County Council.                                                                |                                |                         |                         |
|          | Licence No.100019238 (2015). Covers all data that has been<br>supplied and distributed under license for the Ramsgate SWMP |                                |                         |                         |
|          | project.<br>Scale at A3                                                                                                    | Date                           | Drown by                | Approved by             |
|          | 1:20,000                                                                                                                   | Mar. 2015                      | Drawn by<br>G.ATHANASIA | Approved by<br>M.ARTHUR |
|          |                                                                                                                            |                                |                         |                         |
|          | Comparison of EA FMfSW                                                                                                     |                                |                         |                         |
|          | and Modelled Extent<br>1 in 200yr, 3hr duration                                                                            |                                |                         |                         |
| -        |                                                                                                                            | •                              |                         |                         |
|          | <u>Consultant</u>                                                                                                          |                                |                         |                         |
| -        | CAPITA                                                                                                                     |                                | Capita                  |                         |
| rs       | Flood Ris                                                                                                                  | k Managem                      | Londor                  |                         |
|          |                                                                                                                            |                                | EC2V 7                  | YNQ                     |
|          | FIGURE 12                                                                                                                  |                                |                         |                         |
|          |                                                                                                                            |                                |                         |                         |