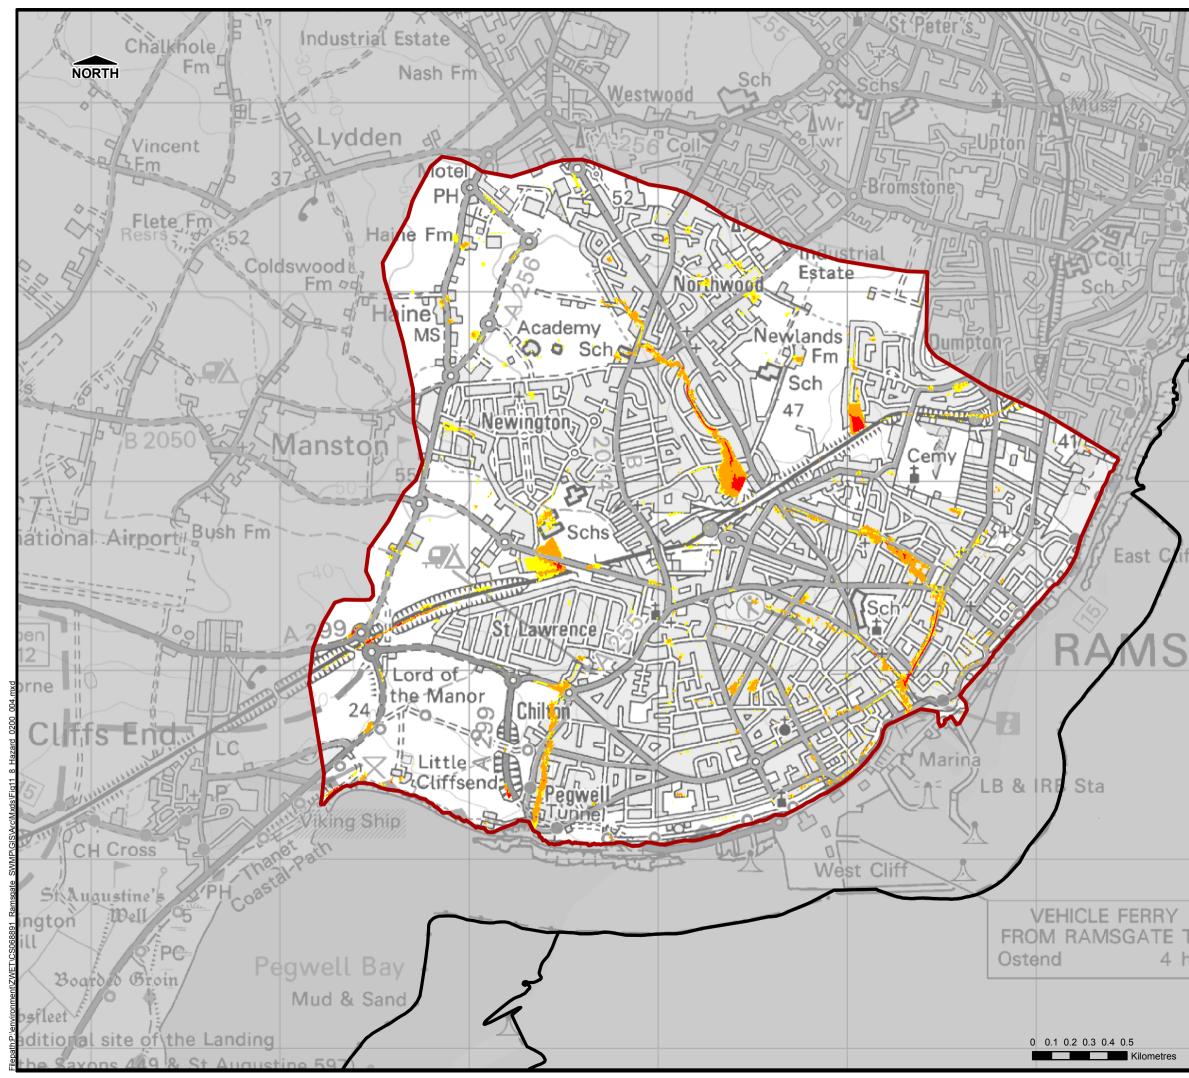

| 5%     | THIS DRAWING MAY BE USED ONLY FOR<br>THE PURPOSE INTENDED                                                                              |           |             |             |
|--------|----------------------------------------------------------------------------------------------------------------------------------------|-----------|-------------|-------------|
| ALL AL | <u>Legend</u>                                                                                                                          |           |             |             |
| 10     | Study Area                                                                                                                             |           |             |             |
| F4     | Administrative Boundary                                                                                                                |           |             |             |
| EA     | Flood Hazard                                                                                                                           |           |             |             |
| k      | Caution (Very Low Hazard)                                                                                                              |           |             |             |
| र्जे ह | Moderate (Danger for Some)                                                                                                             |           |             |             |
|        | Significant (Danger for Most)                                                                                                          |           |             |             |
|        | Extreme (Danger for All)                                                                                                               |           |             |             |
| 15:    |                                                                                                                                        |           |             |             |
| E.     |                                                                                                                                        |           |             |             |
| A      |                                                                                                                                        |           |             |             |
| 1      |                                                                                                                                        |           |             |             |
| Dur    |                                                                                                                                        |           |             |             |
|        |                                                                                                                                        |           |             |             |
|        | Notes<br>Refer to Section 3 and Appendix D of the Ramsgate SWMP                                                                        |           |             |             |
|        | document for details of the limitations and assumptions that need<br>to be accounted for when interpreting the modelled flood depths / |           |             |             |
|        | hazard extents shown on this figure.                                                                                                   |           |             |             |
|        |                                                                                                                                        |           |             |             |
| ÷      |                                                                                                                                        |           |             |             |
| I      | Ramsgate                                                                                                                               |           |             |             |
|        |                                                                                                                                        |           |             |             |
| C      |                                                                                                                                        |           |             |             |
| U      |                                                                                                                                        |           |             |             |
|        | Surface Water Management Plan                                                                                                          |           |             |             |
|        | © Crown Copyright. All rights reserved Kent County Council.<br>Licence No.100019238 (2015). Covers all data that has been              |           |             |             |
|        | supplied and distributed under license for the Ramsgate SWMF project.                                                                  |           |             |             |
|        | Scale at A3                                                                                                                            | Date      | Drawn by    | Approved by |
|        | 1:20,000                                                                                                                               | Mar. 2015 | G.ATHANASIA | M.ARTHUR    |
|        |                                                                                                                                        |           |             |             |
|        | Surface Water<br>Flood Hazard                                                                                                          |           |             |             |
|        | 1 in 200yr, 3hr duration                                                                                                               |           |             |             |
| -0     | <u>Consultant</u>                                                                                                                      |           |             |             |
| irs    | CAPITA                                                                                                                                 |           | Capita      | sham Street |
|        | Flood Risk Management London<br>EC2V 7NQ                                                                                               |           |             |             |
|        |                                                                                                                                        |           |             |             |
|        | FIGURE 11_8                                                                                                                            |           |             |             |
|        |                                                                                                                                        |           |             |             |