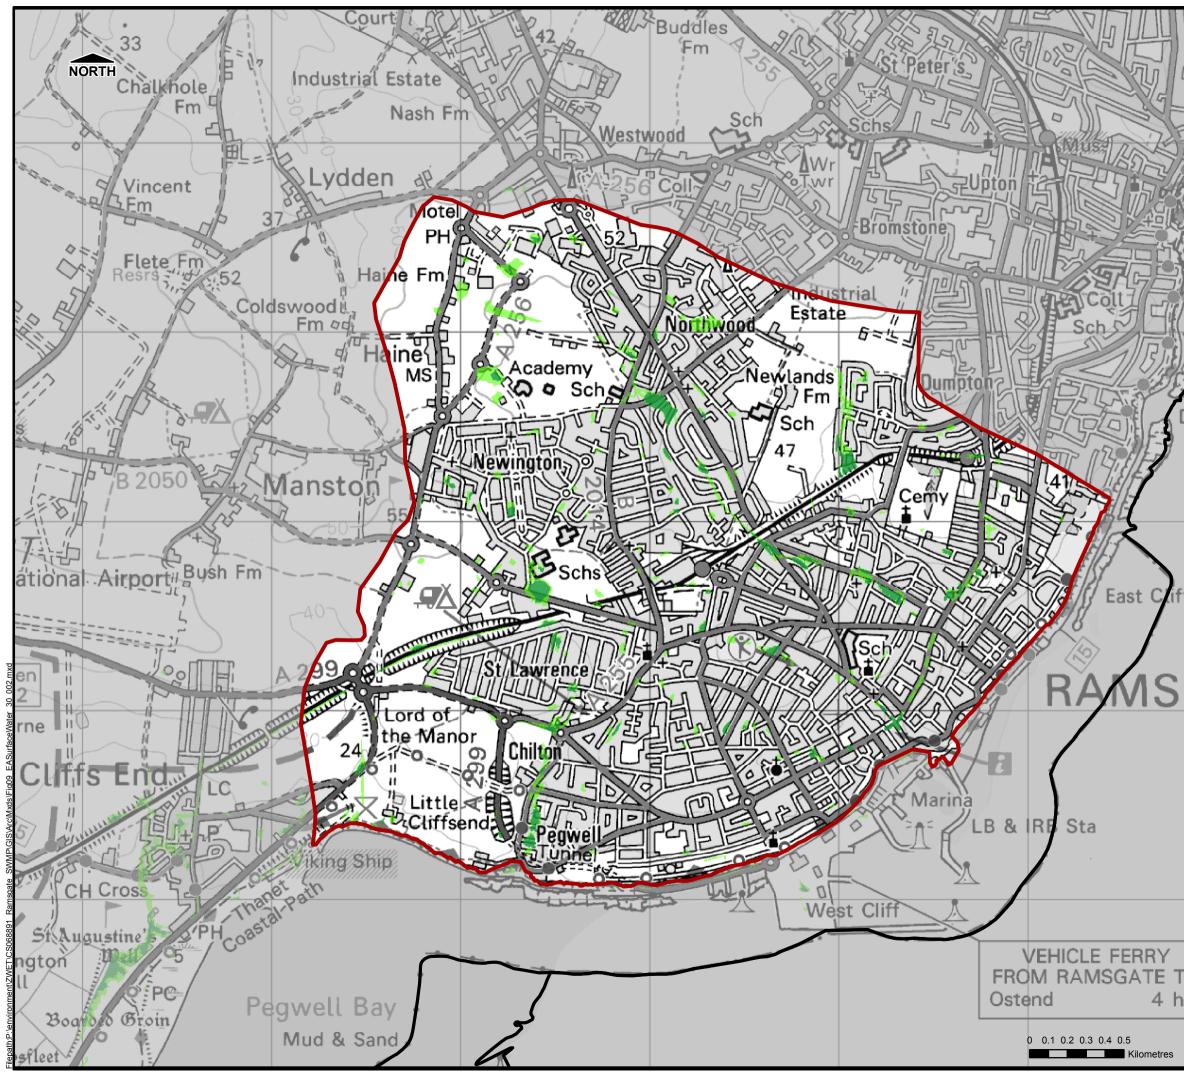

|          | THIS DRAWING MAY BE USED ONLY FOR<br>THE PURPOSE INTENDED                                                                 |           |             |                 |
|----------|---------------------------------------------------------------------------------------------------------------------------|-----------|-------------|-----------------|
| 51       | <u>Legend</u>                                                                                                             |           |             |                 |
| 3        | Study Area                                                                                                                |           |             |                 |
| TKI      | TDC Administrative Boundary                                                                                               |           |             |                 |
| 574      | Main River                                                                                                                |           |             |                 |
| Z        | Ordinary Watercourse                                                                                                      |           |             |                 |
| P2       | Culverted Watercourse                                                                                                     |           |             |                 |
| his      | Surface Water 1 in 30 year (Shallow)                                                                                      |           |             |                 |
| 15       | Surface Water 1 in 30 year (Deep)                                                                                         |           |             |                 |
|          |                                                                                                                           |           |             |                 |
| 1-1      |                                                                                                                           |           |             |                 |
| X        |                                                                                                                           |           |             |                 |
| B        |                                                                                                                           |           |             |                 |
| Ţ        |                                                                                                                           |           |             |                 |
| )<br>Jun |                                                                                                                           |           |             |                 |
| Jun      | <u>Notes</u>                                                                                                              |           |             |                 |
|          |                                                                                                                           |           |             |                 |
|          |                                                                                                                           |           |             |                 |
|          |                                                                                                                           |           |             |                 |
|          |                                                                                                                           |           |             |                 |
| c        | Ramsgate                                                                                                                  |           |             |                 |
| Γ        |                                                                                                                           |           |             |                 |
|          |                                                                                                                           |           |             |                 |
|          |                                                                                                                           |           |             |                 |
| G        | Surface Water Management Plan                                                                                             |           |             |                 |
|          | © Crown Copyright. All rights reserved Kent County Council.<br>Licence No.100019238 (2015). Covers all data that has been |           |             |                 |
|          | supplied and distributed under license for the Ramsgate SWMP project.                                                     |           |             |                 |
|          | Scale at A3                                                                                                               | Date      | Drawn by    | Approved by     |
|          | 1:20,000                                                                                                                  | Mar. 2015 | G.ATHANASIA | M.ARTHUR        |
|          |                                                                                                                           | Environmo | nt Agonov   |                 |
|          | Environment Agency<br>Flood Map for Surface Water                                                                         |           |             |                 |
|          | 1 in 30 Year Probability<br>Overview                                                                                      |           |             |                 |
|          | <u>Consultant</u>                                                                                                         |           |             |                 |
|          | CAPITA                                                                                                                    |           | Capita      | ala ana Otaa at |
| o        |                                                                                                                           | k Managem | Londor      |                 |
| rs       |                                                                                                                           |           | L02V        |                 |
|          | FIGURE 9                                                                                                                  |           |             |                 |
|          |                                                                                                                           |           |             |                 |