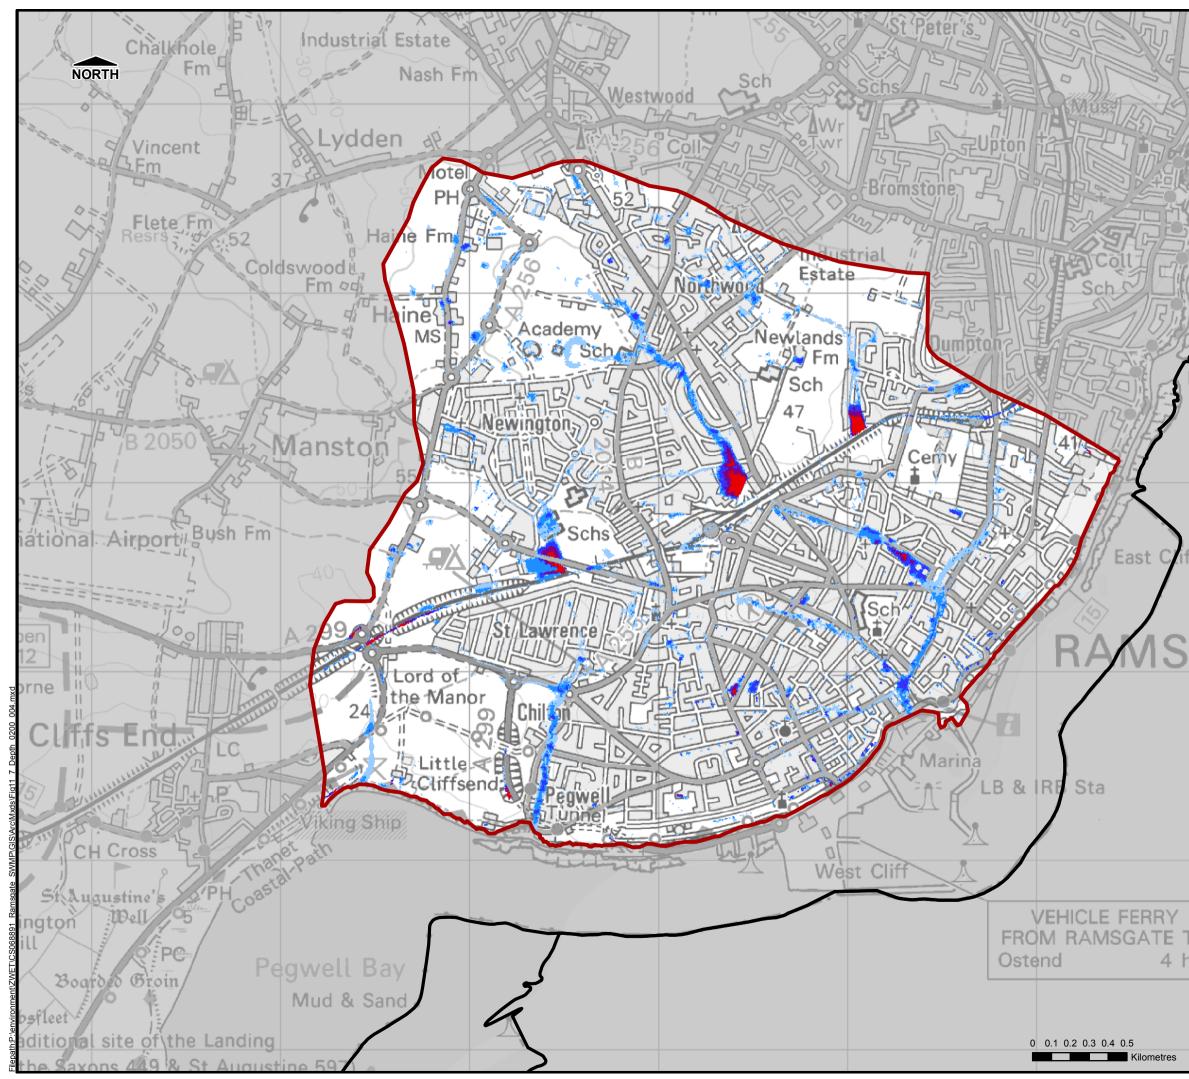

| 56  | THIS DRAWING MAY BE USED ONLY FOR<br>THE PURPOSE INTENDED                                                                 |           |             |             |
|-----|---------------------------------------------------------------------------------------------------------------------------|-----------|-------------|-------------|
| K   | Legend                                                                                                                    |           |             |             |
|     | Study Area                                                                                                                |           |             |             |
| t d | Administrative Boundary                                                                                                   |           |             |             |
| X   | Flood Depth (m)                                                                                                           |           |             |             |
| k   | <0.1m                                                                                                                     |           |             |             |
| から  | 0.1m - 0.25m                                                                                                              |           |             |             |
| 7%  | 0.25m - 0.5m                                                                                                              |           |             |             |
| 沿   | 0.5m - 1m                                                                                                                 |           |             |             |
| 15  | 1.0m - 1.5m                                                                                                               |           |             |             |
| 3   | >1.5m                                                                                                                     |           |             |             |
| S   |                                                                                                                           |           |             |             |
| Ŧ   |                                                                                                                           |           |             |             |
|     |                                                                                                                           |           |             |             |
| Dui |                                                                                                                           |           |             |             |
|     | Notes                                                                                                                     |           |             |             |
|     | Refer to Section 3 and Appendix D of the Ramsgate SWMP document for details of the limitations and assumptions that need  |           |             |             |
|     | to be accounted for when interpreting the modelled flood depths / hazard extents shown on this figure.                    |           |             |             |
|     |                                                                                                                           | Ũ         |             |             |
|     |                                                                                                                           |           |             |             |
| ÷¢  |                                                                                                                           |           |             |             |
| 1   | Pomoroto                                                                                                                  |           |             |             |
|     | Ramsgate                                                                                                                  |           |             |             |
| ~   |                                                                                                                           |           |             |             |
| G   | Council                                                                                                                   |           |             |             |
|     | Surface Water Management Plan                                                                                             |           |             |             |
|     | Surface Water Management Plan                                                                                             |           |             |             |
|     | © Crown Copyright. All rights reserved Kent County Council.<br>Licence No.100019238 (2015). Covers all data that has been |           |             |             |
|     | supplied and distributed under license for the Ramsgate SWMP project.                                                     |           |             |             |
|     | Scale at A3                                                                                                               | Date      | Drawn by    | Approved by |
|     | 1:20,000                                                                                                                  | Mar. 2015 | G.ATHANASIA | M.ARTHUR    |
|     |                                                                                                                           |           |             |             |
|     | Surface Water                                                                                                             |           |             |             |
|     | Flood Depth<br>1 in 200yr, 3hr duration                                                                                   |           |             |             |
|     | Oracultant                                                                                                                |           |             |             |
| 0   | <u>Consultant</u><br>Capita                                                                                               |           |             |             |
| irs | CAPITA 65 Gresham Street                                                                                                  |           |             |             |
|     | Flood Risk Management EC2V 7NQ                                                                                            |           |             |             |
|     |                                                                                                                           |           |             |             |
|     | FIGURE 11_7                                                                                                               |           |             |             |