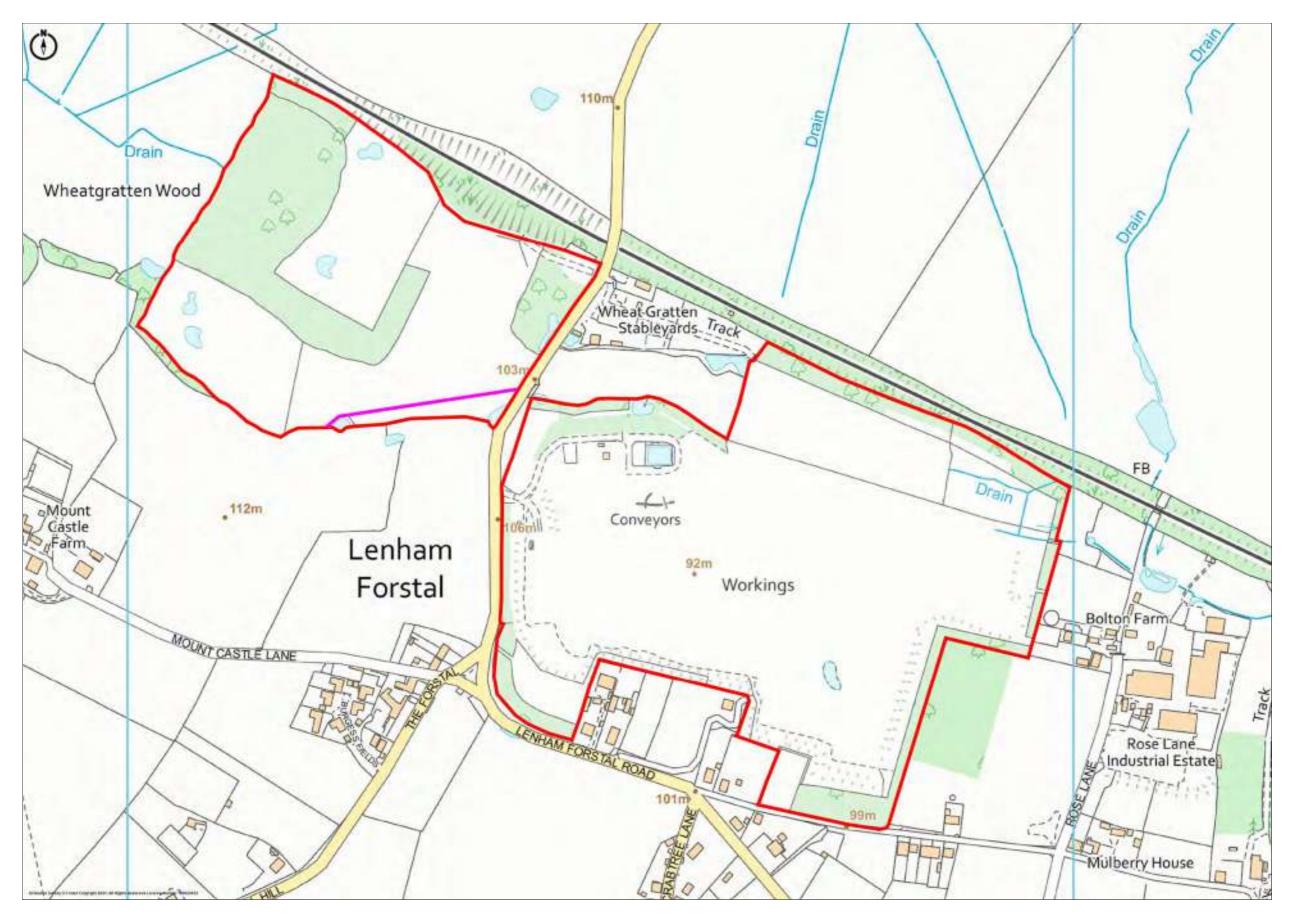

| Districts                                       | Maidstone                                                            |
|-------------------------------------------------|----------------------------------------------------------------------|
| Parishes                                        | Lenham                                                               |
| Address & postcode of buildings on land parcels | Lenham Quarry, Forstal Road,<br>Lenham Heath, Maidstone, ME17<br>2BF |
| Nearest town/city                               | Lenham                                                               |
| OS 6-figure grid reference                      | TQ 914 505                                                           |

KCC Contact: Definitive Map Officer

Tel: 03000 41 71 71

Email: prow@kent.gov.uk

| PART A:                                                                                                                                                                                                                      |  |
|------------------------------------------------------------------------------------------------------------------------------------------------------------------------------------------------------------------------------|--|
| Information relating to the applicant and land to which the application relates<br>(all applicants must complete this Part)                                                                                                  |  |
| 1. Name of appropriate authority to which the application is addressed:                                                                                                                                                      |  |
| KENT COUNTY COUNCIL                                                                                                                                                                                                          |  |
| 2. Name and full address (including postcode) of applicant:<br>ROBERT BRETT AND SONS<br>ROBERT BRETT HOUSE<br>MILTON MANOK FARM<br>ASFIFORD ROAD, CANTERBURY CT4 TPP<br>3. Status of applicant (tick relevant box or boxes): |  |
| lam                                                                                                                                                                                                                          |  |
| (a) the owner of the land(s) described in paragraph 4.                                                                                                                                                                       |  |
| (b) making this application and the statements/declarations it contains on                                                                                                                                                   |  |
| behalf of .ROBERT. BRETT. + Soldinsert name of owner] who is the owner of the                                                                                                                                                |  |
| land(s) described in paragraph 4 and in my capacity as [insert details]                                                                                                                                                      |  |
| 4. Insert description of the land(s) to which the application relates (including full                                                                                                                                        |  |
| address and postcode):                                                                                                                                                                                                       |  |
| LENHIAM QUANDRY<br>FORSTAL ROAD                                                                                                                                                                                              |  |
| FORSTAL ROAD                                                                                                                                                                                                                 |  |
| LENHAM HEATH                                                                                                                                                                                                                 |  |
| MAIDSTONE MEITZBF                                                                                                                                                                                                            |  |
| 5. Ordnance Survey six-figure grid reference(s) of a point within the area of land(s) to which the application relates (if known):                                                                                           |  |
| TQ 914 505                                                                                                                                                                                                                   |  |
| 6. This deposit comprises the following statement(s) and/or declarations (tick all that apply):                                                                                                                              |  |
| Art B (Highways Statement)                                                                                                                                                                                                   |  |
| Part C (Highways Declaration)                                                                                                                                                                                                |  |
| Part D (Landowner Statement)                                                                                                                                                                                                 |  |

| PART C:<br>Declaration under section 31(6) of the Highways Act 1980                                                                                                                                                                                                                                                   |  |
|-----------------------------------------------------------------------------------------------------------------------------------------------------------------------------------------------------------------------------------------------------------------------------------------------------------------------|--|
| 1. [I, Robert, Brett, t Sons. [insert name of owner] am/is] the owner of the                                                                                                                                                                                                                                          |  |
| land described in paragraph 4 of Part A of this form and shown edged in                                                                                                                                                                                                                                               |  |
|                                                                                                                                                                                                                                                                                                                       |  |
| with                                                                                                                                                                                                                                                                                                                  |  |
| 6                                                                                                                                                                                                                                                                                                                     |  |
| (delete wording in square brackets as appropriate and/or insert information as required)                                                                                                                                                                                                                              |  |
| 2. On the [insert day] day ofAVGUST2O13 [insert month, year]<br>[I,ROBERT_IBRETT_I_SONS [insert name of owner's] / <del>my predecess</del> or<br>in title, [insert name]] deposited with<br>[insert name] Council, being the appropriate<br>council, a statement accompanied by a map showing<br>ROBERT_RAFTLA_COUNTY |  |
| [my/_ROBERT_BRETT_+_SONS [insert name of owner's]] property edged                                                                                                                                                                                                                                                     |  |
| in,RED [insert colouring] which stated that:                                                                                                                                                                                                                                                                          |  |
| [the ways shown                                                                                                                                                                                                                                                                                                       |  |
| [3. On the                                                                                                                                                                                                                                                                                                            |  |